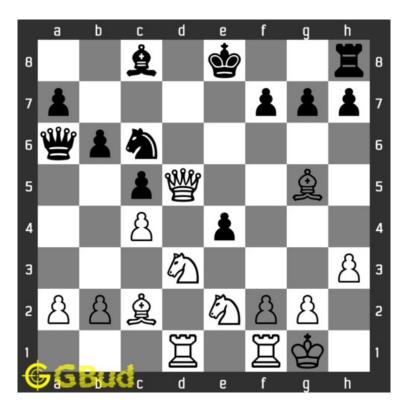

### 1.1 Hard chess puzzle 0005

Figure 1.1: Solve this hard chess puzzle 0005. mate in 3 moves @ https://gbud.in/gvpz6s3

Figure 1.2: Solve this hard chess puzzle online with solution @ https://gbud.in/gvpz6s3

#### 1.2 Solution to hard chess puzzle 0005

At this puzzle, next move is by White. The objective of the puzzle is checkmate in 3 moves. For mate in 3 moves, you need to do two sacrifices. Mate in 3 moves can be done by following these steps

1. Capture the pawn c5 by your knight and attacks their queen. This move is two fold. One is the attack on their queen and the second one is connecting your queen and rook so that they form a battery along the d file. Once their queen is threatened, they may move their queen to a safer square

- 2. Now you need to sacrifice your queen. Though queen is the valueable piece, the objective of the chess game is to checkmate. Give a check by moving your queen to d8.
- 3. Now their knight will capture your queen. After your queen is captured, you can checkmate by capturing the knight at d8. The king can not capture your rook as it is supported by the bishop at g5.