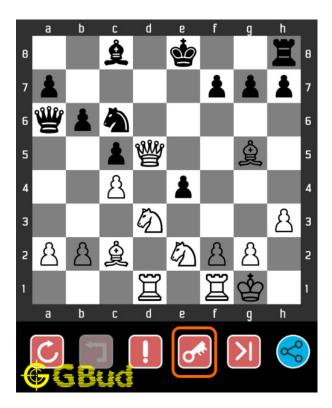

### 1.1 Hard chess puzzle 0005

Figure 1.1: Solve this hard chess puzzle 0005. mate in 3 moves @ https://gbud.in/gvpz6s3

Figure 1.2: Solve this hard chess puzzle online with solution @ https://gbud.in/gvpz6s3