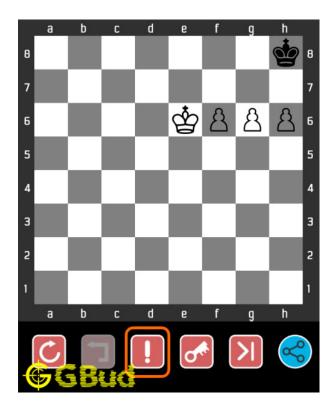

## 1.4 How to get help for moves in the hard chess puzzle 0004

To get help or the possible next moves in the puzzle, , follow the steps given below

- 1. Go to the puzzle page
- 2. Click the help button (exclamation mark as shown below) to get help or suggestion on next possible move

Figure 1.4: Click the help button to get help on next move @ https://gbud.in/g3phn23

Figure 1.5: Solve more hard puzzles @ https://gbud.in/chshdpz

Figure 1.6: Solve other puzzles @ https://gbud.in/chsgppz