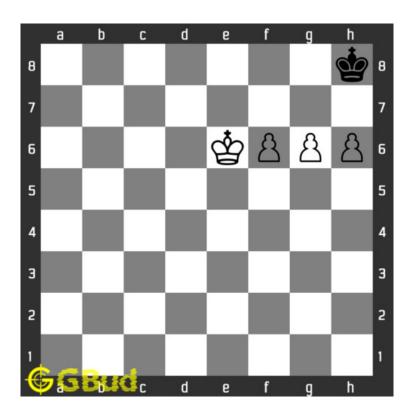

#### 1.1 Hard chess puzzle 0004

Figure 1.1: Solve this hard chess puzzle 0004. mate in 3 moves @ https://gbud.in/g3phn23

Figure 1.2: Solve this hard chess puzzle online with solution @ https://gbud.in/g3phn23

#### 1.2 Solution to hard chess puzzle 0004

At this puzzle, next move is by White. The objective of the puzzle is checkmate in 3 moves. You have only three pawns. By moving carefully you can mate in 3 moves. Opponent will also look for a hole in your pawn structure. Once he escapes your attack, there is no way you can end the game. since the pawn can't move back

Mate in 3 moves can be done by following these steps

1. Move your king along the e file to e7. This move will restrict the opponents king movement to g8.

- 2. Once the opponents king move to g8, give them a check by moving your pawn to f7. Their king has to move to h8.
- 3. Move your pawn further to f8 and promote it to a queen or a rook. This will result in a checkmate.