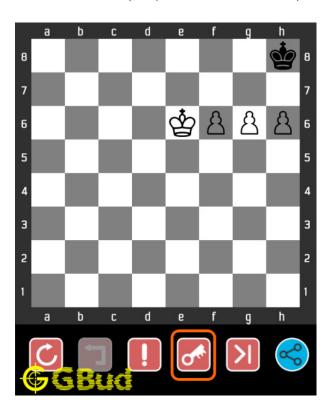

# 1.3 How to view the solution to hard chess puzzle 0004

To view the solution to this puzzle, follow the steps given below

- 1. Go to the puzzle page
- 2. Click the solution button (Key as shown below) to view the solution

Figure 1.3: Click the solution button to view solutions @ https://gbud.in/g3phn23