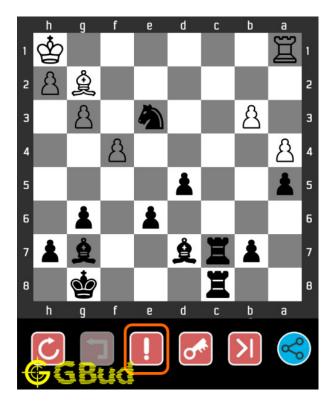

# 1.4 How to get help for moves in the hard chess puzzle 0003

To get help or the possible next moves in the puzzle, , follow the steps given below

- 1. Go to the puzzle page
- 2. Click the help button (exclamation mark as shown below) to get help or suggestion on next possible move

Figure 1.4: Click the help button to get help on next move @ https://gbud.in/g4v13y3

Figure 1.5: Solve more hard puzzles @ https://gbud.in/chshdpz

Figure 1.6: Solve other puzzles @ https://gbud.in/chsgppz