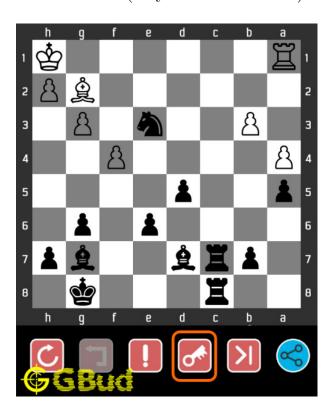

# 1.3 How to view the solution to hard chess puzzle 0003

To view the solution to this puzzle, follow the steps given below

- 1. Go to the puzzle page
- 2. Click the solution button (Key as shown below) to view the solution

Figure 1.3: Click the solution button to view solutions @ https://gbud.in/g4v13y3