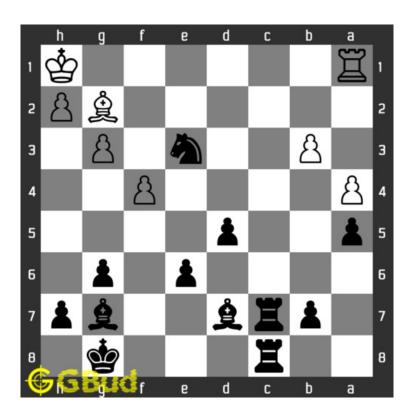

#### 1.1 Hard chess puzzle 0003

Figure 1.1: Solve this hard chess puzzle 0003. mate in 3 moves @ https://gbud.in/g4v13y3

Figure 1.2: Solve this hard chess puzzle online with solution @ https://gbud.in/g4v13y3

#### 1.2 Solution to hard chess puzzle 0003

At this puzzle, next move is by Black. The objective of the puzzle is checkmate in 3 moves. For mate in 3 moves, you need to sacrifice. You also need to give a series of checks.

Mate in 3 moves can be done by following these steps

1. Sacrifice a rook which is in c file. This can be done by moving the rook to c1 and give check to the king. Opponent has to capture the rook by their rook at the first rank.

- 2. You need to capture the opponent's rook and give another check. This is done by moving your rook from c8 to c1
- 3. Opponent may move their bishop from g2 to f1 to shield the king. Since the bishop is not supported you can capture it by moving your rook along the first rank.
- 4. This capture will result in a checkmate.