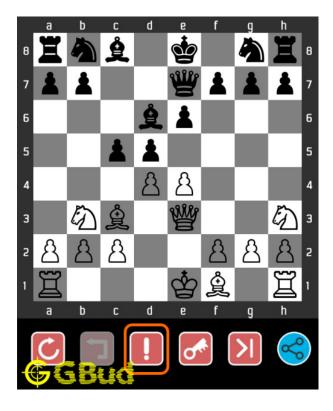

# 1.4 How to get help for moves in the hard chess puzzle 0002

To get help or the possible next moves in the puzzle, , follow the steps given below

- 1. Go to the puzzle page
- 2. Click the help button (exclamation mark as shown below) to get help or suggestion on next possible move

Figure 1.4: Click the help button to get help on next move @ https://gbud.in/gpr3qz3

Figure 1.5: Solve more hard puzzles @ https://gbud.in/chshdpz

Figure 1.6: Solve other puzzles @ https://gbud.in/chsgppz