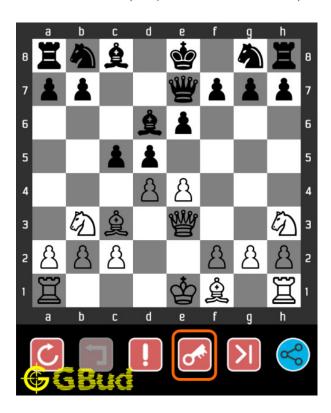

# 1.3 How to view the solution to hard chess puzzle 0002

To view the solution to this puzzle, follow the steps given below

- 1. Go to the puzzle page
- 2. Click the solution button (Key as shown below) to view the solution

Figure 1.3: Click the solution button to view solutions @ https://gbud.in/gpr3qz3