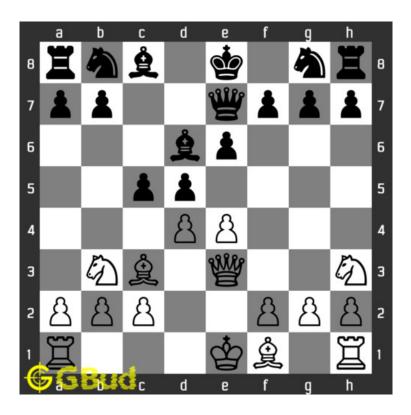

Puzzle No: 0002

Difficulty level: hard

Description: gain a piece

Next Move: White

Player level: Advanced

Short URL for puzzle: https://gbud.in/gpr3qz3

#### 1.1 Hard chess puzzle 0002

Figure 1.1: Solve this hard chess puzzle 0002. gain a piece @ https://gbud.in/gpr3qz3

Figure 1.2: Solve this hard chess puzzle online with solution @ https://gbud.in/gpr3qz3

#### 1.2 Solution to hard chess puzzle 0002

At this puzzle, next move is by White. The objective of the puzzle is to gain a piece. Gaining a piece in this puzzle is not direct. If you observe, the pawn at g7 is not supported. The same square is in the line of attack of your bishop at c3. However, this bishop is blocked by the pawn at d4. You need to free this pawn. This pawn can be moved by capturing the pawn at c5 and thereby threatening the bishop at d6. Your opponent may not capture this pawn since it is supported by your knight and queen. If they capture, they will be at a loss of piece. since the pawn is moved from

the d file, your bishop's line of attack is clear. Now the bishop can capture the pawn at g7. After this capture, the bishop can attack the rook since it is arrested by its own pieces. You can capture the rook even if they move their knight.