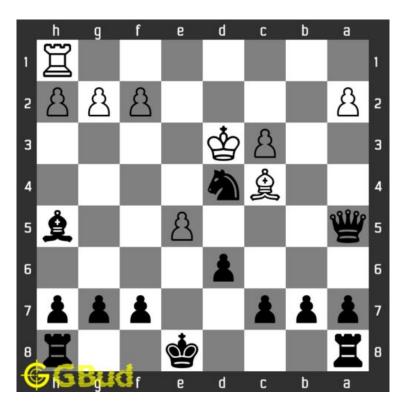

#### 1.1 Hard chess puzzle 0001

Figure 1.1: Solve this hard chess puzzle 0001. Gain a piece @ https://gbud.in/g4jv8q3

Figure 1.2: Solve this hard chess puzzle online with solution @ https://gbud.in/g4jv8q3

#### 1.2 Solution to hard chess puzzle 0001

At this puzzle, next move is by black. The objective of the puzzle is to gain a piece or checkmate. The white king is at e1. The pieces that are capable to give check are the black queen at a5 and black knight at d4.

The pawn at c2 is not supported and the same can be attacked by the knight. This move will also result in check to the king.

Figure 1.3: Knight captures pawn

Since the king is now in check, he has two options. Either he can move to the square d2 intending to capture the knight at c2 or he can move to f1 to escape the attack. In the former case you can capture the rook and in the latter case you can checkmate. The king can not move to d1 or e2 since these squares are attacked by the bishop at h5. Both options are discussed here.