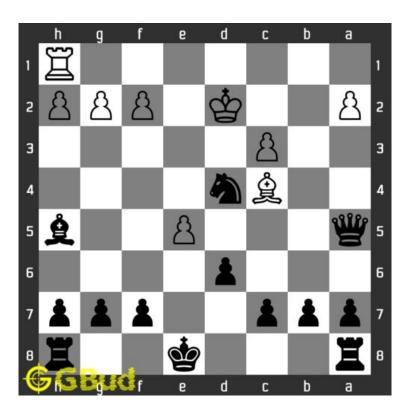

Figure 1.11: Pawn moves to g3

Figure 1.12: Bishop moves to f3

Next move is obviously check mate. With a tentative move of white pawn from e5 to d6, the queen can move to e1 and checkmate. The king can not capture queen since the queen is supported by the knight at c2.