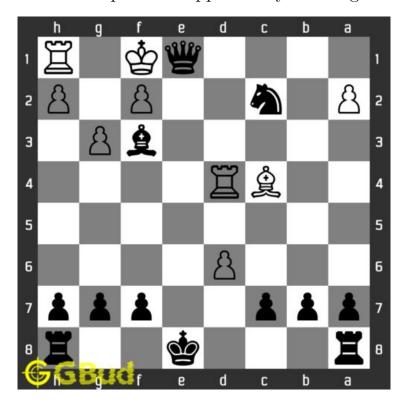

Figure 1.11: Pawn moves to g3

Figure 1.12: Bishop moves to f3

Next move is obviously check mate. With a tentative move of white pawn from e5 to d6, the queen can move to e1 and checkmate. The king can not capture queen since the queen is supported by the knight at c2.

Figure 1.13: Checkmate by queen

This is the other solution.

Figure 1.14: Solve more hard puzzles @ https://gbud.in/chshdpz

Figure 1.15: Solve other puzzles @ https://gbud.in/chsgppz

Play chess for free

Figure 1.16: Play chess online for free. Solve puzzles and play with friends