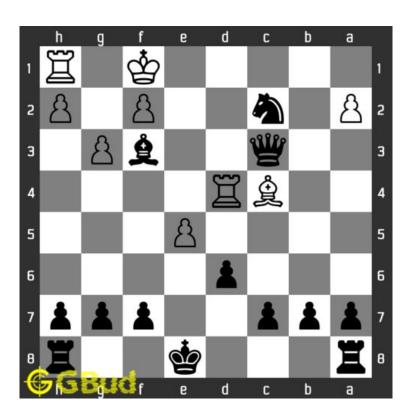

Figure 1.5: Rook is captured by knight

Now the king may move to d3 or e3 intending to capture the knight.

Figure 1.6: King may move to d3

Figure 1.7: King may move to e3

In either case, your white knight can move to e6 and safely escape from the king.

Figure 1.8: Knight moves to e6

This is one of the solution. You gave a check to the king by knight and captured the rook through fork.