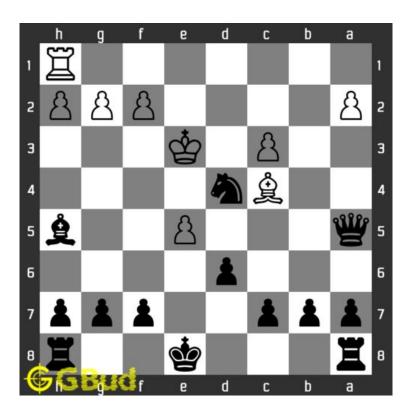

#### 1.2.1 Gaining the rook

If the king moves to the square d2, the knight can capture the rook at d4.

Figure 1.4: King moves to d2

Capturing of rook is done without losing the knight since the rook is supported only by the pawn at c3. This pawn cannot capture the knight at d4 since the pawn in pinned to the king.

Figure 1.5: Rook is captured by knight

Now the king may move to d3 or e3 intending to capture the knight.

Figure 1.6: King may move to d3

Figure 1.7: King may move to e3

In either case, your white knight can move to e6 and safely escape from the king.