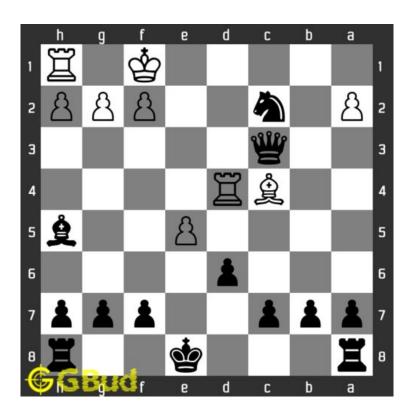

#### 1.1 Hard chess puzzle 0001

Figure 1.1: Solve this hard chess puzzle 0001. Gain a piece @ https://gbud.in/g4jv8q3

Figure 1.2: Solve this hard chess puzzle online with solution @ https://gbud.in/g4jv8q3

#### 1.2 Solution to hard chess puzzle 0001

At this puzzle, next move is by black. The objective of the puzzle is to gain a piece or checkmate. The white king is at e1. The pieces that are capable to give check are the black queen at a5 and black knight at d4.