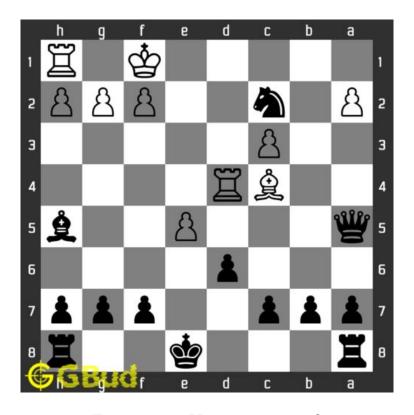

Figure 1.11: Pawn moves to g3

Figure 1.12: Bishop moves to f3

Next move is obviously check mate. With a tentative move of white pawn from e5 to d6, the queen can move to e1 and checkmate. The king can not capture queen since the queen is supported by the knight at c2.

Figure 1.13: Checkmate by queen

This is the other solution.

Figure 1.14: Solve more hard puzzles @ https://gbud.in/chshdpz

Figure 1.15: Solve other puzzles @ https://gbud.in/chsgppz

Play chess for free

Figure 1.16: Play chess online for free. Solve puzzles and play with friends