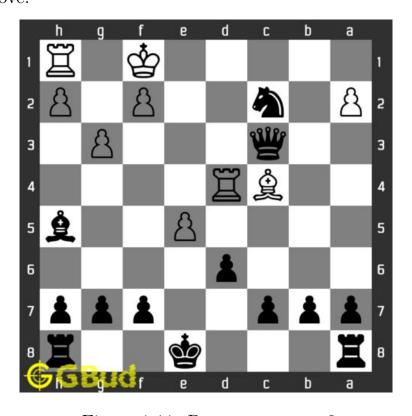

The pawn at c2 is not supported and the same can be attacked by the knight. This move will also result in check to the king.

Figure 1.3: Knight captures pawn

Since the king is now in check, he has two options. Either he can move to the square d2 intending to capture the knight at c2 or he can move to f1 to escape the attack. In the former case you can capture the rook and in the latter case you can checkmate. The king can not move to d1 or e2 since these squares are attacked by the bishop at h5. Both options are discussed here.

#### 1.2.1 Gaining the rook

If the king moves to the square d2, the knight can capture the rook at d4.

Figure 1.4: King moves to d2

Capturing of rook is done without losing the knight since the rook is supported only by the pawn at c3. This pawn cannot capture the knight at d4 since the pawn in pinned to the king.