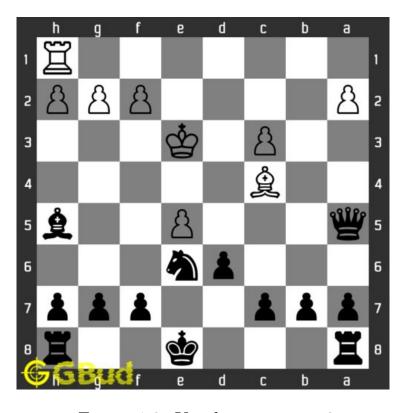

#### 1.2.2 Checkmate

If the king moves to f1, the queen can capture the pawn at d2.

Figure 1.9: King moves to f1

Figure 1.10: Queen captures pawn at c3

Now the White moves the pawn from g2 to g3 to prevent checkmate in the next move. You can move your bishop to f3 to stop king moving to g2 in the next move.

Figure 1.11: Pawn moves to g3

Figure 1.12: Bishop moves to f3

Next move is obviously check mate. With a tentative move of white pawn from e5 to d6, the queen can move to e1 and checkmate. The king can not capture queen since the queen is supported by the knight at c2.