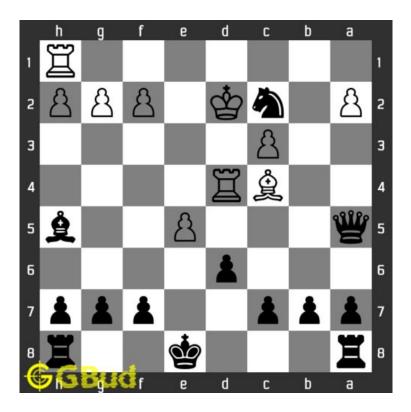

#### 1.2.2 Checkmate

If the king moves to f1, the queen can capture the pawn at d2.

Figure 1.9: King moves to f1

Figure 1.10: Queen captures pawn at c3

Now the White moves the pawn from g2 to g3 to prevent checkmate in the next move. You can move your bishop to f3 to stop king moving to g2 in the next move.