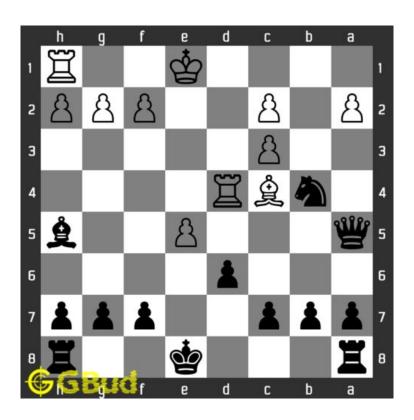

#### 1.2 Solution to hard chess puzzle 0001

At this puzzle, next move is by black. The objective of the puzzle is to gain a piece or checkmate. The white king is at e1. The pieces that are capable to give check are the black queen at a5 and black knight at d4.

The pawn at c2 is not supported and the same can be attacked by the knight. This move will also result in check to the king.

Figure 1.3: Knight captures pawn

Since the king is now in check, he has two options. Either he can move to the square d2 intending to capture the knight at c2 or he can move to f1 to escape the attack. In the former case you can capture the rook and in the latter case you can checkmate. The king can not move to d1 or e2 since these squares are attacked by the bishop at h5. Both options are discussed here.