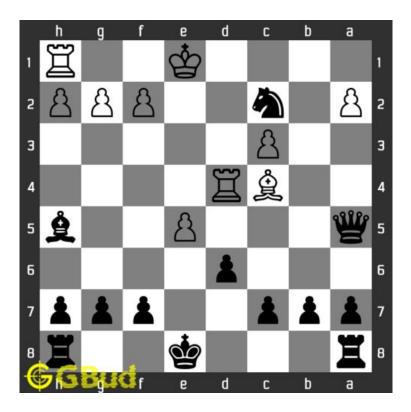

#### 1.2.2 Checkmate

If the king moves to f1, the queen can capture the pawn at d2.

Figure 1.9: King moves to f1

Figure 1.10: Queen captures pawn at c3

Now the White moves the pawn from g2 to g3 to prevent checkmate in the next move. You can move your bishop to f3 to stop king moving to g2 in the next move.

Figure 1.11: Pawn moves to g3

Figure 1.12: Bishop moves to f3

Next move is obviously check mate. With a tentative move of white pawn from e5 to d6, the queen can move to e1 and checkmate. The king can not capture queen since the queen is supported by the knight at c2.