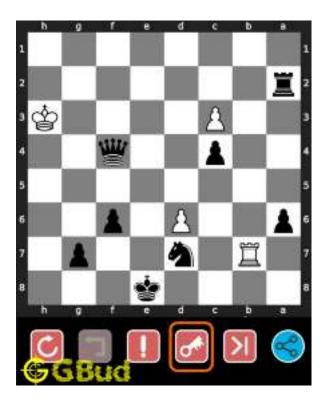

## 1.3 How to view the solution to easy chess puzzle 0002

To view the solution to this puzzle, follow the steps given below

- 1. Go to the puzzle page
- 2. Click the solution button (Key as shown below) to view the solution

Figure 1.3: Click the solution button to view solutions @ https://gbud.in/gxp5jw1