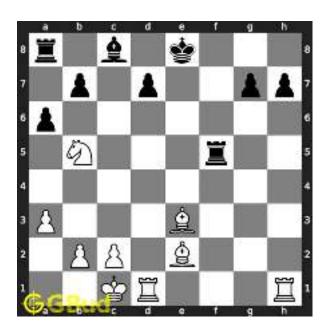

# Easy chess puzzle - # 0001 - Gain Queen

Solve this easy chess puzzle and improve your chess games through improvement of your chess strategies and chess tactics.

Puzzle No: 0001

Difficulty level: Easy

Description: Gain Queen

Next Move : Black

Player level : Beginner

#### 1.1 easy chess puzzle 0001

Figure 1.1: Solve this easy chess puzzle 0001. Gain Queen @ https://gbud.in/gw251d1

Figure 1.2: Solve this free chess puzzle online with solution @ https://gbud.in/gw251d1

#### 1.2 Solution to easy chess puzzle 0001

At this puzzle, next move is by black. The objective of the puzzle is to capture the Queen at a8.

The queen is in the line of attack by the battery of Rooks. Capturing the queen by the rook from e8 to a8 (Rxa8) will result in the following board position.