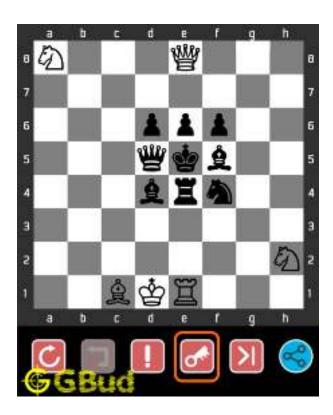

## 1.4 How to get help for moves in the easy chess puzzle 0002

To get help or the possible next moves in the puzzle, , follow the steps given below

- 1. Go to the puzzle page
- 2. Click the help button (exclamation mark as shown below) to get help or suggestion on next possible move

Figure 1.4: Click the help button to get help on next move @ https://gbud.in/gxp5jw1

Figure 1.5: Solve more easy puzzles @ https://gbud.in/chsezpz

Figure 1.6: Solve other puzzles @ https://gbud.in/chsgppz