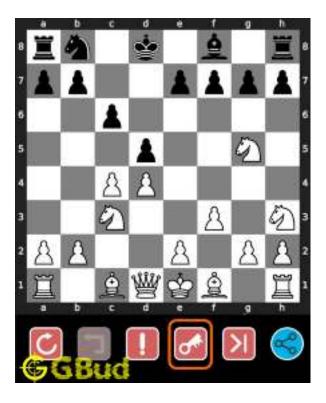

## 1.3 How to view the solution to easy chess puzzle 0002

To view the solution to this puzzle, follow the steps given below

- 1. Go to the puzzle page
- 2. Click the solution button (Key as shown below) to view the solution

Figure 1.3: Click the solution button to view solutions @ https://gbud.in/gxp5jw1

## 1.4 How to get help for moves in the easy chess puzzle 0002

To get help or the possible next moves in the puzzle, , follow the steps given below

- 1. Go to the puzzle page
- 2. Click the help button (exclamation mark as shown below) to get help or suggestion on next possible move

Figure 1.4: Click the help button to get help on next move @ https://gbud.in/gxp5jw1

Figure 1.5: Solve more easy puzzles @ https://gbud.in/chsezpz

Figure 1.6: Solve other puzzles @ https://gbud.in/chsgppz