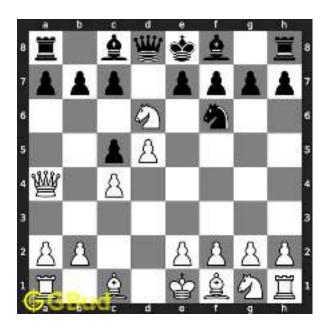

#### 1.2 Solution to easy chess puzzle 0001

At this puzzle, next move is by black. The objective of the puzzle is to capture the Queen at a8.

The queen is in the line of attack by the battery of Rooks. Capturing the queen by the rook from e8 to a8 (Rxa8) will result in the following board position.

Figure 1.3: Rxa8 White Queen is captured

Now obviously, the white rook at a1 will capture black rook at a8.

Figure 1.4: Rxa8 Black Rook is captured

Now you can capture the white rook at a8 by moving the black rook from f8.