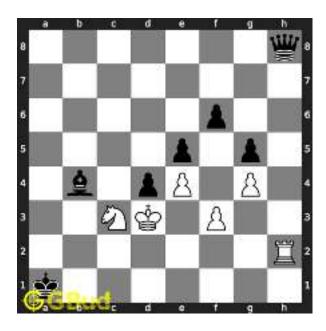

#### 1.2 Solution to easy chess puzzle 0024

At this puzzle, next move is by White. The objective of the puzzle is to mate in 1 move.

See the solution at the puzzle page

#### 1.2.1 Solution 1

#### 1.2.1.1 Initial board position

This is the initial board position of easy chess puzzle 0024.

Figure 1.3: Initial board position of easy chess puzzle 0024

#### 1.2.1.2 Move 1

Move by white

Figure 1.4: b8=N# - The pawn should be promoted to a knight to have a checkmate. Even promoting into a queen would not help in this scenario.

## 1.2.2 Right moves for the solution to the easy chess puzzle 0024

Based on the objective of the puzzle, you have to make the right moves. Following are the right moves

1. b8=N#

#### 1.2.3 Explanation for the moves

- 1. b8=N# The pawn should be promoted to a knight to have a checkmate. Even promoting into a queen would not help in this scenario.
- 2. For right move You know that it is always not necessary to promote a pawn to a queen
- 3. For wrong move A simple promotion would have helped you to have a checkmate. Try again