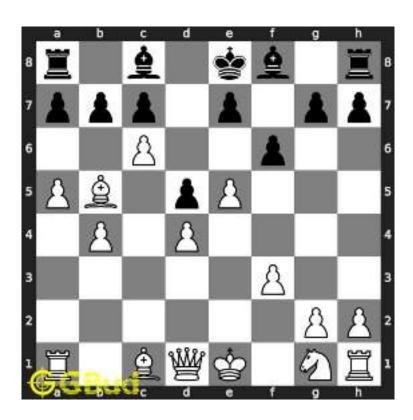

#### 1.1 easy chess puzzle 0001

Figure 1.1: Solve this easy chess puzzle 0001. Gain Queen @ https://gbud.in/gw251d1

Figure 1.2: Solve this free chess puzzle online with solution @ https://gbud.in/gw251d1

#### 1.2 Solution to easy chess puzzle 0001

At this puzzle, next move is by black. The objective of the puzzle is to capture the Queen at a8.

The queen is in the line of attack by the battery of Rooks. Capturing the queen by the rook from e8 to a8 (Rxa8) will result in the following board position.

Figure 1.3: Rxa8 White Queen is captured

Now obviously, the white rook at a1 will capture black rook at a8.

Figure 1.4: Rxa8 Black Rook is captured

Now you can capture the white rook at a8 by moving the black rook from f8.