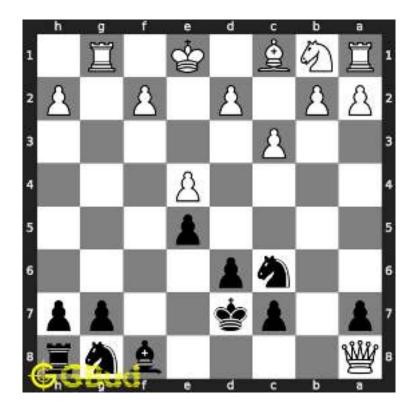

#### 1.2 Solution to easy chess puzzle 0001

At this puzzle, next move is by black. The objective of the puzzle is to capture the Queen at a8.

The queen is in the line of attack by the battery of Rooks. Capturing the queen by the rook from e8 to a8 (Rxa8) will result in the following board position.

Figure 1.3: Rxa8 White Queen is captured

Now obviously, the white rook at a1 will capture black rook at a8.

Figure 1.4: Rxa8 Black Rook is captured

Now you can capture the white rook at a8 by moving the black rook from f8.