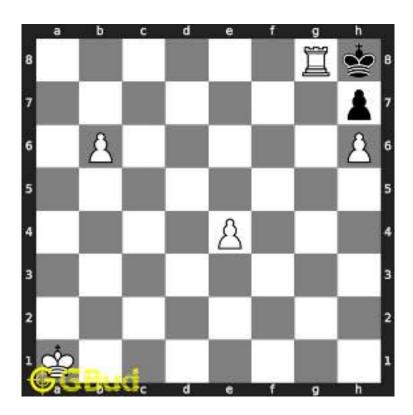

Figure 1.3: Rxa8 White Queen is captured

Now obviously, the white rook at a1 will capture black rook at a8.

Figure 1.4: Rxa8 Black Rook is captured

Now you can capture the white rook at a8 by moving the black rook from f8.

Figure 1.5: Rxa8 White Rook is captured

This is the solution to the puzzle. You have lost a rook but gained a rook and a queen.

Figure 1.6: Solve more easy puzzles @ https://gbud.in/chsezpz

Figure 1.7: Solve other puzzles @ https://gbud.in/chsgppz