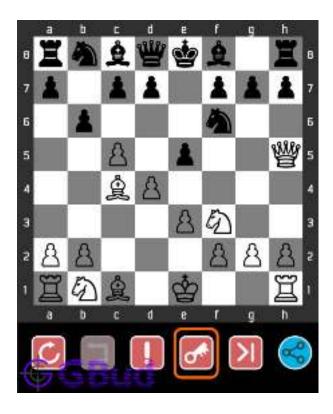

## 1.3 How to view the solution to easy chess puzzle 0003

To view the solution to this puzzle, follow the steps given below

- 1. Go to the puzzle page
- 2. Click the solution button (Key as shown below) to view the solution

Figure 1.3: Click the solution button to view solutions @ https://gbud.in/gfpfd41