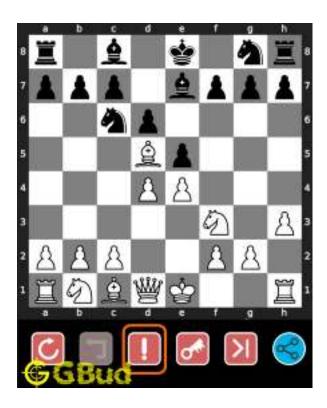

## 1.4 How to get help for moves in the easy chess puzzle 0002

To get help or the possible next moves in the puzzle, , follow the steps given below

- 1. Go to the puzzle page
- 2. Click the help button (exclamation mark as shown below) to get help or suggestion on next possible move

Figure 1.4: Click the help button to get help on next move @ https://gbud.in/gxp5jw1

Figure 1.5: Solve more easy puzzles @ https://gbud.in/chsezpz

Figure 1.6: Solve other puzzles @ https://gbud.in/chsgppz