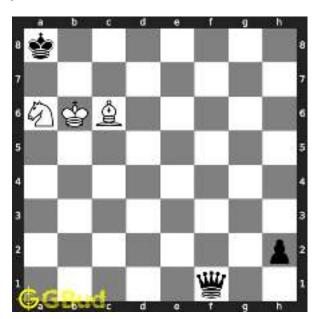

# Easy chess puzzle - # 0001 - Gain Queen

Solve this easy chess puzzle and improve your chess games through improvement of your chess strategies and chess tactics.

Puzzle No: 0001

Difficulty level: Easy

Description: Gain Queen

Next Move : Black

Player level : Beginner

#### 1.1 easy chess puzzle 0001

Figure 1.1: Solve this easy chess puzzle 0001. Gain Queen @ https://gbud.in/gw251d1

Figure 1.2: Solve this free chess puzzle online with solution @ https://gbud.in/gw251d1