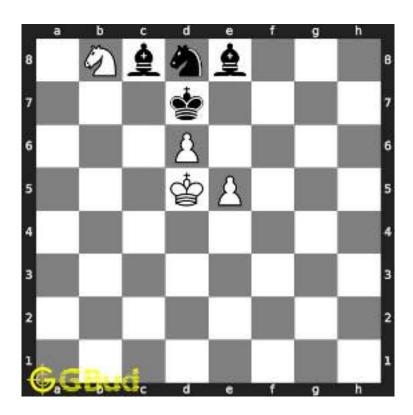

#### 1.1 easy chess puzzle 0001

Figure 1.1: Solve this easy chess puzzle 0001. Gain Queen @ https://gbud.in/gw251d1

Figure 1.2: Solve this free chess puzzle online with solution @ https://gbud.in/gw251d1

#### 1.2 Solution to easy chess puzzle 0001

At this puzzle, next move is by black. The objective of the puzzle is to capture the Queen at a8.

The queen is in the line of attack by the battery of Rooks. Capturing the queen by the rook from e8 to a8 (Rxa8) will result in the following board position.