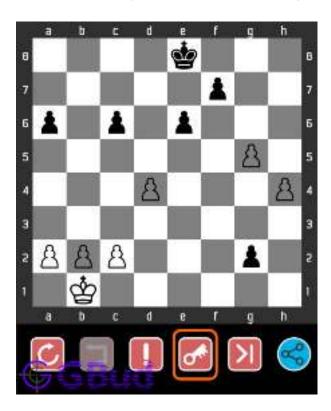

## 1.3 How to view the solution to easy chess puzzle 0002

To view the solution to this puzzle, follow the steps given below

- 1. Go to the puzzle page
- 2. Click the solution button (Key as shown below) to view the solution

Figure 1.3: Click the solution button to view solutions @ https://gbud.in/gxp5jw1

## 1.4 How to get help for moves in the easy chess puzzle 0002

To get help or the possible next moves in the puzzle, , follow the steps given below

- 1. Go to the puzzle page
- 2. Click the help button (exclamation mark as shown below) to get help or suggestion on next possible move

Figure 1.4: Click the help button to get help on next move @ https://gbud.in/gxp5jw1

Figure 1.5: Solve more easy puzzles @ https://gbud.in/chsezpz

Figure 1.6: Solve other puzzles @ https://gbud.in/chsgppz