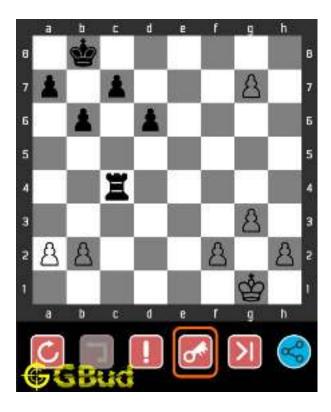

#### 1.1 easy chess puzzle 0001

Figure 1.1: Solve this easy chess puzzle 0001. Gain Queen @ https://gbud.in/gw251d1

Figure 1.2: Solve this free chess puzzle online with solution @ https://gbud.in/gw251d1

#### 1.2 Solution to easy chess puzzle 0001

At this puzzle, next move is by black. The objective of the puzzle is to capture the Queen at a8.

The queen is in the line of attack by the battery of Rooks. Capturing the queen by the rook from e8 to a8 (Rxa8) will result in the following board position.

Figure 1.3: Rxa8 White Queen is captured

Now obviously, the white rook at a1 will capture black rook at a8.

Figure 1.4: Rxa8 Black Rook is captured

Now you can capture the white rook at a8 by moving the black rook from f8.

Figure 1.5: Rxa8 White Rook is captured

This is the solution to the puzzle. You have lost a rook but gained a rook and a queen.

Figure 1.6: Solve more easy puzzles @ https://gbud.in/chsezpz

Figure 1.7: Solve other puzzles @ https://gbud.in/chsgppz