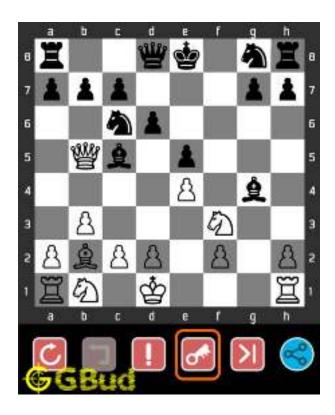

#### 1.1 easy chess puzzle 0001

Figure 1.1: Solve this easy chess puzzle 0001. Gain Queen @ https://gbud.in/gw251d1

Figure 1.2: Solve this free chess puzzle online with solution @ https://gbud.in/gw251d1

#### 1.2 Solution to easy chess puzzle 0001

At this puzzle, next move is by black. The objective of the puzzle is to capture the Queen at a8.

The queen is in the line of attack by the battery of Rooks. Capturing the queen by the rook from e8 to a8 (Rxa8) will result in the following board position.