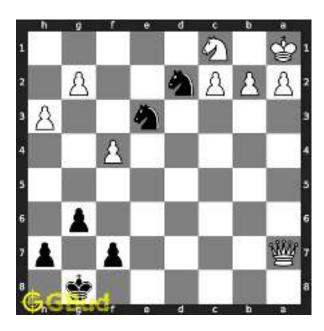

#### 1.1 easy chess puzzle 0002

Figure 1.1: Solve this easy chess puzzle 0002. Avoid check mate in one move @ https://gbud.in/gxp5jw1

Figure 1.2: Solve this free chess puzzle online with solution @ https://gbud.in/gxp5jw1