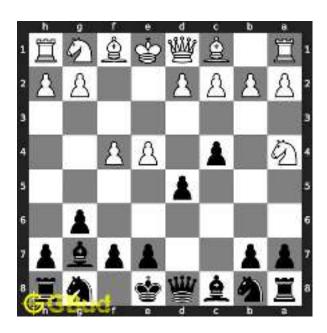

# Easy chess puzzle - # 0001 - Gain Queen

Solve this easy chess puzzle and improve your chess games through improvement of your chess strategies and chess tactics.

Puzzle No: 0001

Difficulty level: Easy

Description: Gain Queen

Next Move : Black

Player level : Beginner

#### 1.1 easy chess puzzle 0001

Figure 1.1: Solve this easy chess puzzle 0001. Gain Queen @ https://gbud.in/gw251d1

Figure 1.2: Solve this free chess puzzle online with solution @ https://gbud.in/gw251d1

#### 1.2 Solution to easy chess puzzle 0001

At this puzzle, next move is by black. The objective of the puzzle is to capture the Queen at a8.

The queen is in the line of attack by the battery of Rooks. Capturing the queen by the rook from e8 to a8 (Rxa8) will result in the following board position.