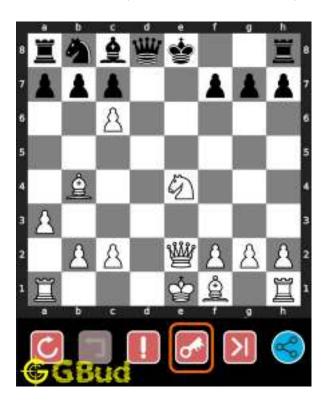

## 1.3 How to view the solution to easy chess puzzle 0002

To view the solution to this puzzle, follow the steps given below

- 1. Go to the puzzle page
- 2. Click the solution button (Key as shown below) to view the solution

Figure 1.3: Click the solution button to view solutions @ https://gbud.in/gxp5jw1