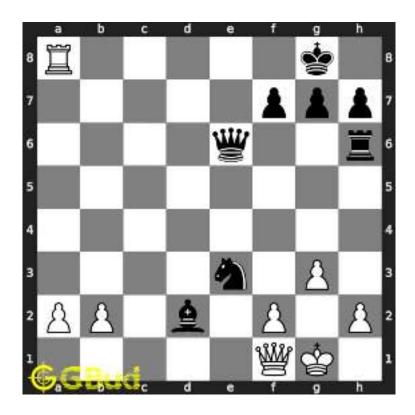

# Easy chess puzzle - # 0001 - Gain Queen

Solve this easy chess puzzle and improve your chess games through improvement of your chess strategies and chess tactics.

Puzzle No: 0001

Difficulty level: Easy

Description: Gain Queen

Next Move : Black

Player level : Beginner

#### 1.1 easy chess puzzle 0001

Figure 1.1: Solve this easy chess puzzle 0001. Gain Queen @ https://gbud.in/gw251d1

Figure 1.2: Solve this free chess puzzle online with solution @ https://gbud.in/gw251d1

#### 1.2 Solution to easy chess puzzle 0001

At this puzzle, next move is by black. The objective of the puzzle is to capture the Queen at a8.

The queen is in the line of attack by the battery of Rooks. Capturing the queen by the rook from e8 to a8 (Rxa8) will result in the following board position.