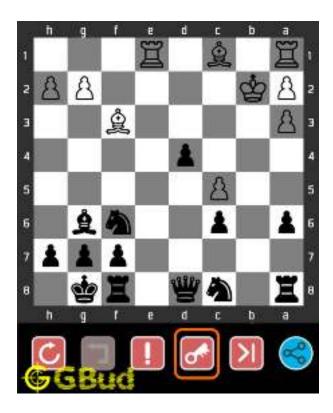

## 1.3 How to view the solution to easy chess puzzle 0003

To view the solution to this puzzle, follow the steps given below

- 1. Go to the puzzle page
- 2. Click the solution button (Key as shown below) to view the solution

Figure 1.3: Click the solution button to view solutions @ https://gbud.in/gfpfd41