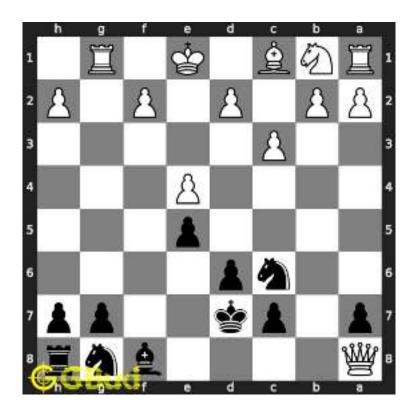

Figure 1.5: Rxa8 White Rook is captured

This is the solution to the puzzle. You have lost a rook but gained a rook and a queen.

Figure 1.6: Solve more easy puzzles @ https://gbud.in/chsezpz

Figure 1.7: Solve other puzzles @ https://gbud.in/chsgppz