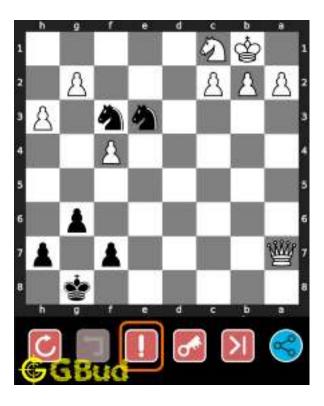

#### 1.1 easy chess puzzle 0001

Figure 1.1: Solve this easy chess puzzle 0001. Gain Queen @ https://gbud.in/gw251d1

Figure 1.2: Solve this free chess puzzle online with solution @ https://gbud.in/gw251d1

#### 1.2 Solution to easy chess puzzle 0001

At this puzzle, next move is by black. The objective of the puzzle is to capture the Queen at a8.

The queen is in the line of attack by the battery of Rooks. Capturing the queen by the rook from e8 to a8 (Rxa8) will result in the following board position.

Figure 1.3: Rxa8 White Queen is captured

Now obviously, the white rook at a1 will capture black rook at a8.

Figure 1.4: Rxa8 Black Rook is captured

Now you can capture the white rook at a8 by moving the black rook from f8.

Figure 1.5: Rxa8 White Rook is captured

This is the solution to the puzzle. You have lost a rook but gained a rook and a queen.

Figure 1.6: Solve more easy puzzles @ https://gbud.in/chsezpz

Figure 1.7: Solve other puzzles @ https://gbud.in/chsgppz