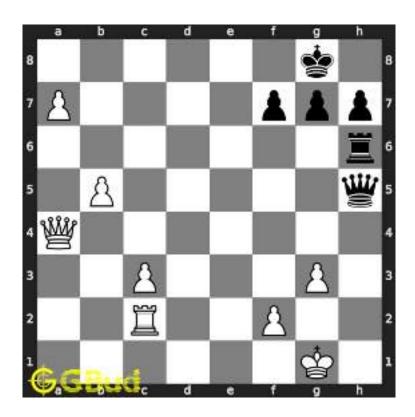

#### 1.2 Solution to easy chess puzzle 0001

At this puzzle, next move is by black. The objective of the puzzle is to capture the Queen at a8.

The queen is in the line of attack by the battery of Rooks. Capturing the queen by the rook from e8 to a8 (Rxa8) will result in the following board position.

Figure 1.3: Rxa8 White Queen is captured

Now obviously, the white rook at a1 will capture black rook at a8.

Figure 1.4: Rxa8 Black Rook is captured

Now you can capture the white rook at a8 by moving the black rook from f8.