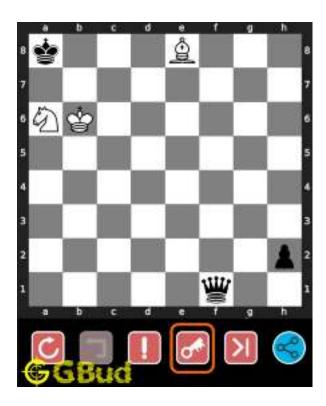

## 1.3 How to view the solution to easy chess puzzle 0002

To view the solution to this puzzle, follow the steps given below

- 1. Go to the puzzle page
- 2. Click the solution button (Key as shown below) to view the solution

Figure 1.3: Click the solution button to view solutions @ https://gbud.in/gxp5jw1