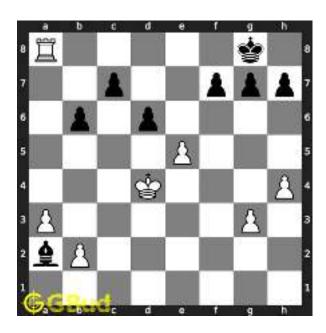

#### 1.2 Solution to easy chess puzzle 0011

At this puzzle, next move is by White. The objective of the puzzle is to checkmate in one move. The only piece that can be used to checkmate is the queen. If you move your queen to the eights rank, you can checkmate in one move. This mate is called ladder mate.

See the solution at the puzzle page