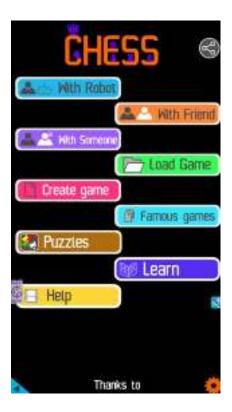

Play chess for free

Figure 1.8: Play chess online for free. Solve puzzles and play with friends

Play chess for free at https://gbud.in/chs

We present you a platform to play chess online with friends for free. No need to install any app. You can play chess for free without registration or login.

Simple. You can do several chess related activities.

- 1. solve chess puzzles
- 2. learn about chess
- 3. play chess with computer
- 4. play chess with friend
- 5. create your own chess games
- 6. fen viewer
- 7. fen editor
- 8. fen generator
- 9. pgn viewer
- 10. chess board editor
- 11. view famous chess games.