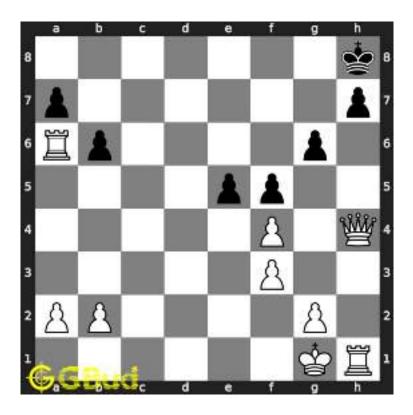

# Easy chess puzzle - # 0001 - Gain Queen

Solve this easy chess puzzle and improve your chess games through improvement of your chess strategies and chess tactics.

Puzzle No: 0001

Difficulty level: Easy

Description: Gain Queen

Next Move : Black

Player level : Beginner

#### 1.1 easy chess puzzle 0001

Figure 1.1: Solve this easy chess puzzle 0001. Gain Queen @ https://gbud.in/gw251d1

Figure 1.2: Solve this free chess puzzle online with solution @ https://gbud.in/gw251d1