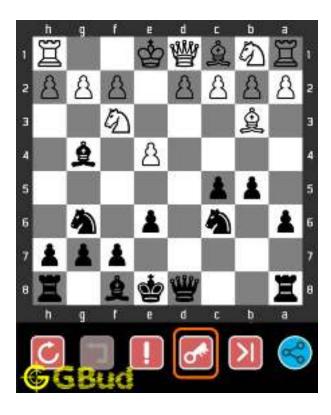

## 1.3 How to view the solution to easy chess puzzle 0002

To view the solution to this puzzle, follow the steps given below

- 1. Go to the puzzle page
- 2. Click the solution button (Key as shown below) to view the solution

Figure 1.3: Click the solution button to view solutions @ https://gbud.in/gxp5jw1

## 1.4 How to get help for moves in the easy chess puzzle 0002

To get help or the possible next moves in the puzzle, , follow the steps given below

- 1. Go to the puzzle page
- 2. Click the help button (exclamation mark as shown below) to get help or suggestion on next possible move

Figure 1.4: Click the help button to get help on next move @ https://gbud.in/gxp5jw1

Figure 1.5: Solve more easy puzzles @ https://gbud.in/chsezpz

Figure 1.6: Solve other puzzles @ https://gbud.in/chsgppz