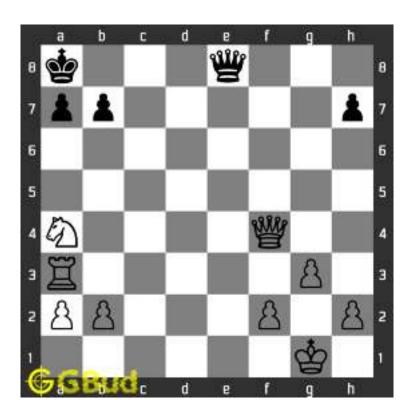

# Easy chess puzzle - # 0002 - Avoid check mate in one move

Solve this easy chess puzzle and improve your chess games through improvement of your chess strategies and chess tactics.

Puzzle No: 0002

Difficulty level: Easy

Description: Avoid check mate in one move

Next Move: White

Player level : Beginner

Short URL for puzzle: https://gbud.in/gxp5jw1

#### 1.1 easy chess puzzle 0002

Figure 1.1: Solve this easy chess puzzle 0002. Avoid check mate in one move @ https://gbud.in/gxp5jw1

Figure 1.2: Solve this free chess puzzle online with solution @ https://gbud.in/gxp5jw1

#### 1.2 Solution to easy chess puzzle 0002

You have five options to prevent the checkmate by queen

- 1. Prevent the queens move to the square h4
- 2. Have a free square near the king so that he can move
- 3. Have a provision for another piece to block the queens attack
- 4. Make provision to attack the queen at h4
- 5. Move the king