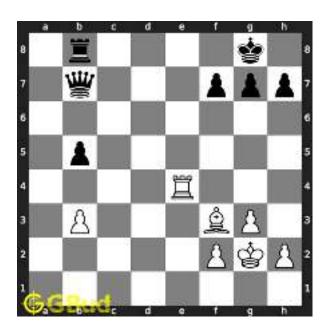

#### 1.1 easy chess puzzle 0002

Figure 1.1: Solve this easy chess puzzle 0002. Avoid check mate in one move @ https://gbud.in/gxp5jw1

Figure 1.2: Solve this free chess puzzle online with solution @ https://gbud.in/gxp5jw1