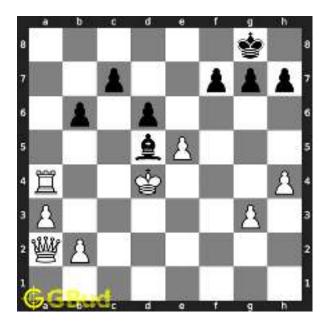

#### 1.2 Solution to easy chess puzzle 0010

At this puzzle, next move is by White. The objective of the puzzle is to checkmate in one move. The pieces that can give the check in next move are your queen and bishop. Among these two the queen can end the game by giving a check mate by attacking the pawn at f7. This checkmate is called scholar's mate.

See the solution at the puzzle page