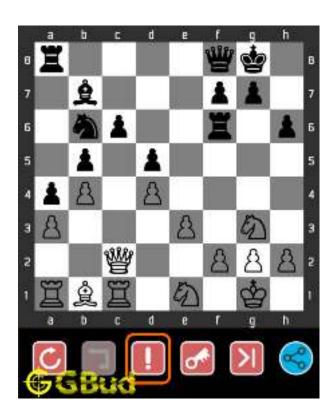

## 1.4 How to get help for moves in the easy chess puzzle 0002

To get help or the possible next moves in the puzzle, , follow the steps given below

- 1. Go to the puzzle page
- 2. Click the help button (exclamation mark as shown below) to get help or suggestion on next possible move

Figure 1.4: Click the help button to get help on next move @ https://gbud.in/gxp5jw1

Figure 1.5: Solve more easy puzzles @ https://gbud.in/chsezpz

Figure 1.6: Solve other puzzles @ https://gbud.in/chsgppz