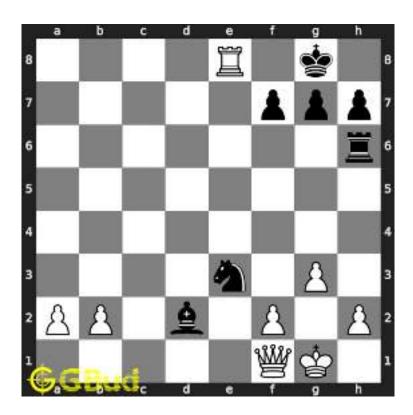

Figure 1.3: Rxa8 White Queen is captured

Now obviously, the white rook at a1 will capture black rook at a8.

Figure 1.4: Rxa8 Black Rook is captured

Now you can capture the white rook at a8 by moving the black rook from f8.

Figure 1.5: Rxa8 White Rook is captured

This is the solution to the puzzle. You have lost a rook but gained a rook and a queen.

Figure 1.6: Solve more easy puzzles @ https://gbud.in/chsezpz

Figure 1.7: Solve other puzzles @ https://gbud.in/chsgppz