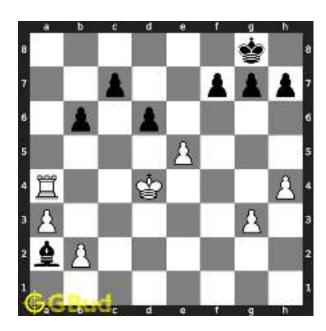

#### 1.2 Solution to easy chess puzzle 0011

At this puzzle, next move is by White. The objective of the puzzle is to checkmate in one move. The only piece that can be used to checkmate is the queen. If you move your queen to the eights rank, you can checkmate in one move. This mate is called ladder mate.

See the solution at the puzzle page