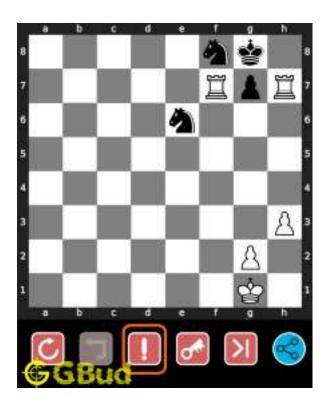

## 1.4 How to get help for moves in the easy chess puzzle 0002

To get help or the possible next moves in the puzzle, , follow the steps given below

- 1. Go to the puzzle page
- 2. Click the help button (exclamation mark as shown below) to get help or suggestion on next possible move

Figure 1.4: Click the help button to get help on next move @ https://gbud.in/gxp5jw1

Figure 1.5: Solve more easy puzzles @ https://gbud.in/chsezpz

Figure 1.6: Solve other puzzles @ https://gbud.in/chsgppz