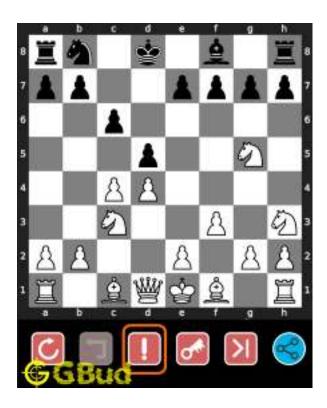

## 1.4 How to get help for moves in the easy chess puzzle 0002

To get help or the possible next moves in the puzzle, , follow the steps given below

- 1. Go to the puzzle page
- 2. Click the help button (exclamation mark as shown below) to get help or suggestion on next possible move

Figure 1.4: Click the help button to get help on next move @ https://gbud.in/gxp5jw1

Figure 1.5: Solve more easy puzzles @ https://gbud.in/chsezpz

Figure 1.6: Solve other puzzles @ https://gbud.in/chsgppz