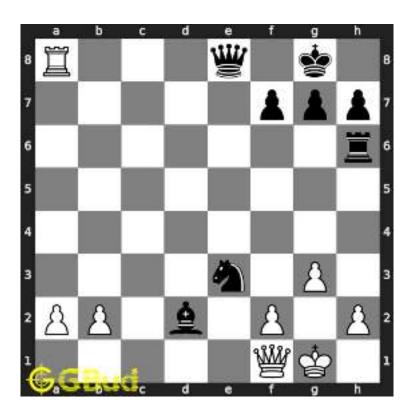

#### 1.2 Solution to easy chess puzzle 0001

At this puzzle, next move is by black. The objective of the puzzle is to capture the Queen at a8.

The queen is in the line of attack by the battery of Rooks. Capturing the queen by the rook from e8 to a8 (Rxa8) will result in the following board position.

Figure 1.3: Rxa8 White Queen is captured

Now obviously, the white rook at a1 will capture black rook at a8.

Figure 1.4: Rxa8 Black Rook is captured

Now you can capture the white rook at a8 by moving the black rook from f8.