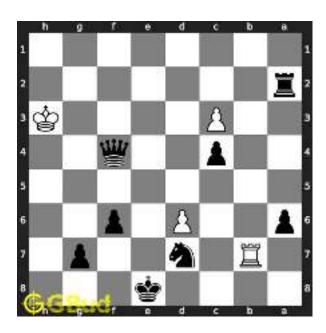

# Easy chess puzzle - # 0001 - Gain Queen

Solve this easy chess puzzle and improve your chess games through improvement of your chess strategies and chess tactics.

Puzzle No: 0001

Difficulty level: Easy

Description: Gain Queen

Next Move : Black

Player level : Beginner

#### 1.1 easy chess puzzle 0001

Figure 1.1: Solve this easy chess puzzle 0001. Gain Queen @ https://gbud.in/gw251d1

Figure 1.2: Solve this free chess puzzle online with solution @ https://gbud.in/gw251d1

#### 1.2 Solution to easy chess puzzle 0001

At this puzzle, next move is by black. The objective of the puzzle is to capture the Queen at a8.

The queen is in the line of attack by the battery of Rooks. Capturing the queen by the rook from e8 to a8 (Rxa8) will result in the following board position.