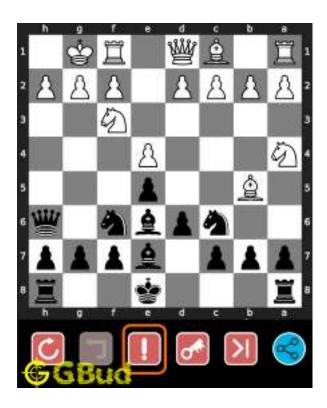

# Easy chess puzzle - # 0001 - Gain Queen

Solve this easy chess puzzle and improve your chess games through improvement of your chess strategies and chess tactics.

Puzzle No: 0001

Difficulty level: Easy

Description: Gain Queen

Next Move : Black

Player level : Beginner

#### 1.1 easy chess puzzle 0001

Figure 1.1: Solve this easy chess puzzle 0001. Gain Queen @ https://gbud.in/gw251d1

Figure 1.2: Solve this free chess puzzle online with solution @ https://gbud.in/gw251d1

#### 1.2 Solution to easy chess puzzle 0001

At this puzzle, next move is by black. The objective of the puzzle is to capture the Queen at a8.

The queen is in the line of attack by the battery of Rooks. Capturing the queen by the rook from e8 to a8 (Rxa8) will result in the following board position.

Figure 1.3: Rxa8 White Queen is captured

Now obviously, the white rook at a1 will capture black rook at a8.

Figure 1.4: Rxa8 Black Rook is captured

Now you can capture the white rook at a8 by moving the black rook from f8.

Figure 1.5: Rxa8 White Rook is captured

This is the solution to the puzzle. You have lost a rook but gained a rook and a queen.

Figure 1.6: Solve more easy puzzles @ https://gbud.in/chsezpz

Figure 1.7: Solve other puzzles @ https://gbud.in/chsgppz