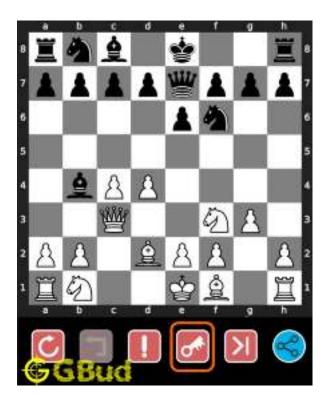

## 1.3 How to view the solution to easy chess puzzle 0002

To view the solution to this puzzle, follow the steps given below

- 1. Go to the puzzle page
- 2. Click the solution button (Key as shown below) to view the solution

Figure 1.3: Click the solution button to view solutions @ https://gbud.in/gxp5jw1