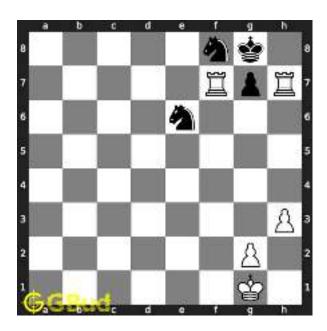

#### 1.2.1.1 Initial board position

This is the initial board position of easy chess puzzle 0024.

Figure 1.3: Initial board position of easy chess puzzle 0024