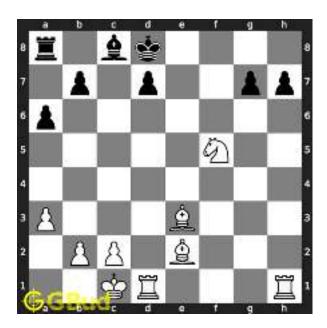

#### 1.1 easy chess puzzle 0001

Figure 1.1: Solve this easy chess puzzle 0001. Gain Queen @ https://gbud.in/gw251d1

Figure 1.2: Solve this free chess puzzle online with solution @ https://gbud.in/gw251d1

#### 1.2 Solution to easy chess puzzle 0001

At this puzzle, next move is by black. The objective of the puzzle is to capture the Queen at a8.

The queen is in the line of attack by the battery of Rooks. Capturing the queen by the rook from e8 to a8 (Rxa8) will result in the following board position.

Figure 1.3: Rxa8 White Queen is captured

Now obviously, the white rook at a1 will capture black rook at a8.

Figure 1.4: Rxa8 Black Rook is captured

Now you can capture the white rook at a8 by moving the black rook from f8.

Figure 1.5: Rxa8 White Rook is captured

This is the solution to the puzzle. You have lost a rook but gained a rook and a queen.

Figure 1.6: Solve more easy puzzles @ https://gbud.in/chsezpz

Figure 1.7: Solve other puzzles @ https://gbud.in/chsgppz