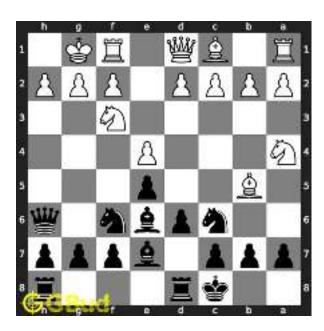

## 1.3 How to view the solution to easy chess puzzle 0002

To view the solution to this puzzle, follow the steps given below

- 1. Go to the puzzle page
- 2. Click the solution button (Key as shown below) to view the solution

Figure 1.3: Click the solution button to view solutions @ https://gbud.in/gxp5jw1