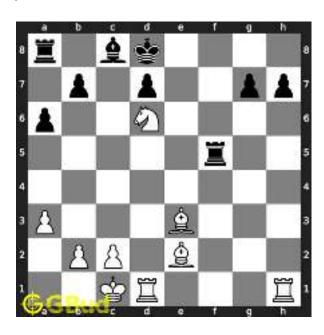

Figure 1.5: Rxa8 White Rook is captured

This is the solution to the puzzle. You have lost a rook but gained a rook and a queen.

Figure 1.6: Solve more easy puzzles @ https://gbud.in/chsezpz

Figure 1.7: Solve other puzzles @ https://gbud.in/chsgppz