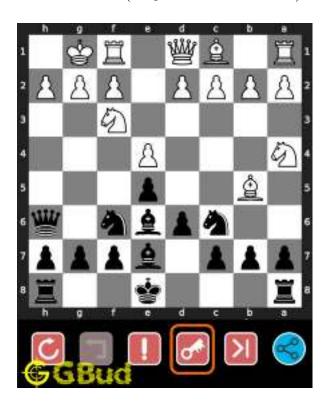

## 1.4 How to get help for moves in the easy chess puzzle 0002

To get help or the possible next moves in the puzzle, , follow the steps given below

- 1. Go to the puzzle page
- 2. Click the help button (exclamation mark as shown below) to get help or suggestion on next possible move

Figure 1.4: Click the help button to get help on next move @ https://gbud.in/gxp5jw1

Figure 1.5: Solve more easy puzzles @ https://gbud.in/chsezpz

Figure 1.6: Solve other puzzles @ https://gbud.in/chsgppz