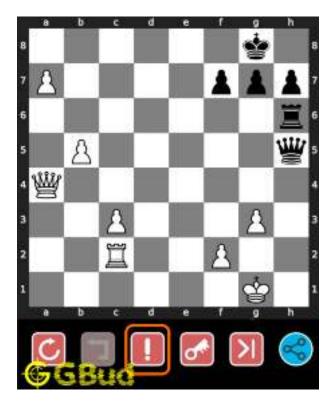

## 1.4 How to get help for moves in the easy chess puzzle 0002

To get help or the possible next moves in the puzzle, , follow the steps given below

- 1. Go to the puzzle page
- 2. Click the help button (exclamation mark as shown below) to get help or suggestion on next possible move

Figure 1.4: Click the help button to get help on next move @ https://gbud.in/gxp5jw1

Figure 1.5: Solve more easy puzzles @ https://gbud.in/chsezpz

Figure 1.6: Solve other puzzles @ https://gbud.in/chsgppz