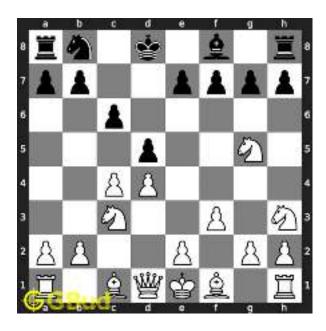

# Easy chess puzzle - # 0001 - Gain Queen

Solve this easy chess puzzle and improve your chess games through improvement of your chess strategies and chess tactics.

Puzzle No: 0001

Difficulty level: Easy

Description: Gain Queen

Next Move : Black

Player level : Beginner

#### 1.1 easy chess puzzle 0001

Figure 1.1: Solve this easy chess puzzle 0001. Gain Queen @ https://gbud.in/gw251d1

Figure 1.2: Solve this free chess puzzle online with solution @ https://gbud.in/gw251d1