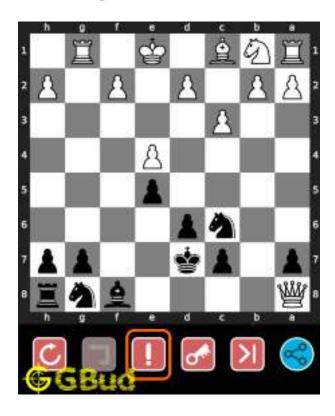

## 1.4 How to get help for moves in the easy chess puzzle 0002

To get help or the possible next moves in the puzzle, , follow the steps given below

- 1. Go to the puzzle page
- 2. Click the help button (exclamation mark as shown below) to get help or suggestion on next possible move

Figure 1.4: Click the help button to get help on next move @ https://gbud.in/gxp5jw1

Figure 1.5: Solve more easy puzzles @ https://gbud.in/chsezpz

Figure 1.6: Solve other puzzles @ https://gbud.in/chsgppz