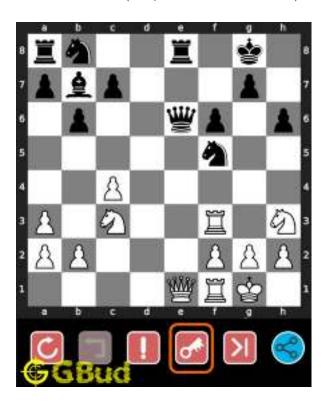

## 1.3 How to view the solution to easy chess puzzle 0002

To view the solution to this puzzle, follow the steps given below

- 1. Go to the puzzle page
- 2. Click the solution button (Key as shown below) to view the solution

Figure 1.3: Click the solution button to view solutions @ https://gbud.in/gxp5jw1