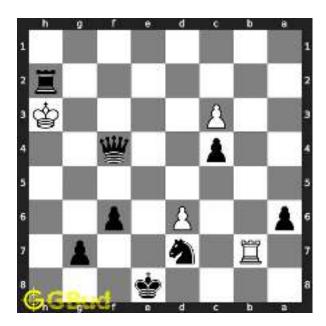

Figure 1.3: Rxa8 White Queen is captured

Now obviously, the white rook at a1 will capture black rook at a8.

Figure 1.4: Rxa8 Black Rook is captured

Now you can capture the white rook at a8 by moving the black rook from f8.

Figure 1.5: Rxa8 White Rook is captured

This is the solution to the puzzle. You have lost a rook but gained a rook and a queen.

Figure 1.6: Solve more easy puzzles @ https://gbud.in/chsezpz

Figure 1.7: Solve other puzzles @ https://gbud.in/chsgppz