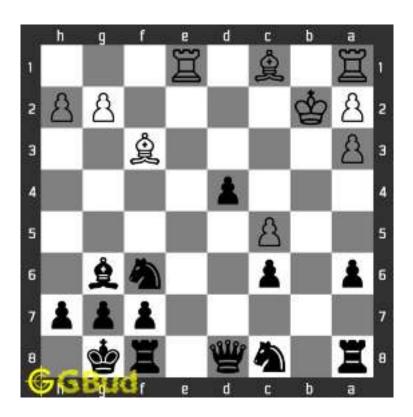

#### 1.1 easy chess puzzle 0003

Figure 1.1: Solve this easy chess puzzle 0003. Check mate in one move @ https://gbud.in/gfpfd41

Figure 1.2: Solve this free chess puzzle online with solution @ https://gbud.in/gfpfd41

#### 1.2 Solution to easy chess puzzle 0003

You have one option to checkmate the opponent

1. Use the battery of queen and bishop.

See the solution at the puzzle page