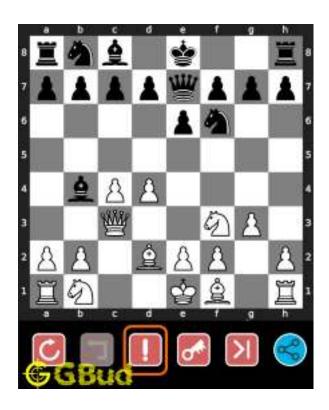

## 1.4 How to get help for moves in the easy chess puzzle 0002

To get help or the possible next moves in the puzzle, , follow the steps given below

- 1. Go to the puzzle page
- 2. Click the help button (exclamation mark as shown below) to get help or suggestion on next possible move

Figure 1.4: Click the help button to get help on next move @ https://gbud.in/gxp5jw1

Figure 1.5: Solve more easy puzzles @ https://gbud.in/chsezpz

Figure 1.6: Solve other puzzles @ https://gbud.in/chsgppz