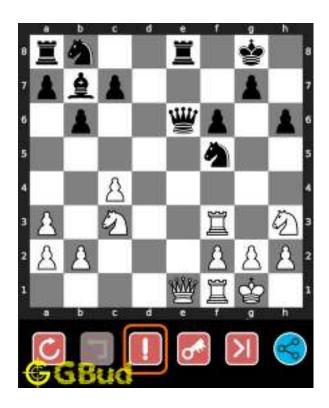

## 1.4 How to get help for moves in the easy chess puzzle 0002

To get help or the possible next moves in the puzzle, , follow the steps given below

- 1. Go to the puzzle page
- 2. Click the help button (exclamation mark as shown below) to get help or suggestion on next possible move

Figure 1.4: Click the help button to get help on next move @ https://gbud.in/gxp5jw1

Figure 1.5: Solve more easy puzzles @ https://gbud.in/chsezpz

Figure 1.6: Solve other puzzles @ https://gbud.in/chsgppz