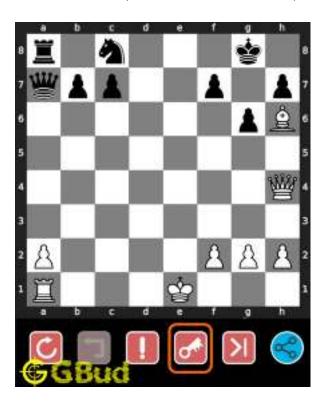

#### 1.1 easy chess puzzle 0001

Figure 1.1: Solve this easy chess puzzle 0001. Gain Queen @ https://gbud.in/gw251d1

Figure 1.2: Solve this free chess puzzle online with solution @ https://gbud.in/gw251d1

#### 1.2 Solution to easy chess puzzle 0001

At this puzzle, next move is by black. The objective of the puzzle is to capture the Queen at a8.

The queen is in the line of attack by the battery of Rooks. Capturing the queen by the rook from e8 to a8 (Rxa8) will result in the following board position.

Figure 1.3: Rxa8 White Queen is captured

Now obviously, the white rook at a1 will capture black rook at a8.

Figure 1.4: Rxa8 Black Rook is captured

Now you can capture the white rook at a8 by moving the black rook from f8.

Figure 1.5: Rxa8 White Rook is captured

This is the solution to the puzzle. You have lost a rook but gained a rook and a queen.

Figure 1.6: Solve more easy puzzles @ https://gbud.in/chsezpz

Figure 1.7: Solve other puzzles @ https://gbud.in/chsgppz