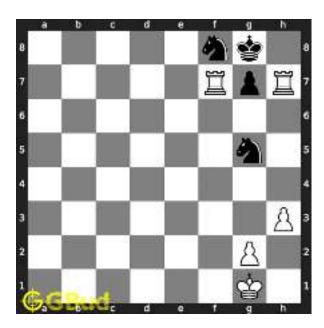

#### 1.2.1.2 Move 1

Move by white

Figure 1.4: b8=N# - The pawn should be promoted to a knight to have a checkmate. Even promoting into a queen would not help in this scenario.