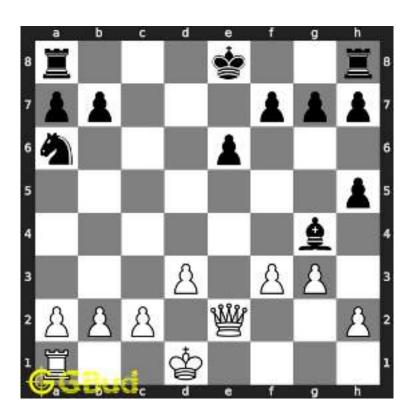

# Easy chess puzzle - # 0001 - Gain Queen

Solve this easy chess puzzle and improve your chess games through improvement of your chess strategies and chess tactics.

Puzzle No: 0001

Difficulty level: Easy

Description: Gain Queen

Next Move : Black

Player level : Beginner

#### 1.1 easy chess puzzle 0001

Figure 1.1: Solve this easy chess puzzle 0001. Gain Queen @ https://gbud.in/gw251d1

Figure 1.2: Solve this free chess puzzle online with solution @ https://gbud.in/gw251d1

#### 1.2 Solution to easy chess puzzle 0001

At this puzzle, next move is by black. The objective of the puzzle is to capture the Queen at a8.

The queen is in the line of attack by the battery of Rooks. Capturing the queen by the rook from e8 to a8 (Rxa8) will result in the following board position.

Figure 1.3: Rxa8 White Queen is captured

Now obviously, the white rook at a1 will capture black rook at a8.

Figure 1.4: Rxa8 Black Rook is captured

Now you can capture the white rook at a8 by moving the black rook from f8.

Figure 1.5: Rxa8 White Rook is captured

This is the solution to the puzzle. You have lost a rook but gained a rook and a queen.

Figure 1.6: Solve more easy puzzles @ https://gbud.in/chsezpz

Figure 1.7: Solve other puzzles @ https://gbud.in/chsgppz