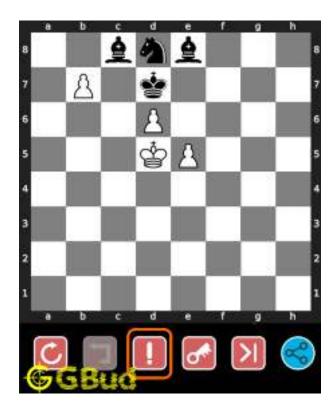

## 1.4 How to get help for moves in the easy chess puzzle 0002

To get help or the possible next moves in the puzzle, , follow the steps given below

- 1. Go to the puzzle page
- 2. Click the help button (exclamation mark as shown below) to get help or suggestion on next possible move

Figure 1.4: Click the help button to get help on next move @ https://gbud.in/gxp5jw1

Figure 1.5: Solve more easy puzzles @ https://gbud.in/chsezpz

Figure 1.6: Solve other puzzles @ https://gbud.in/chsgppz