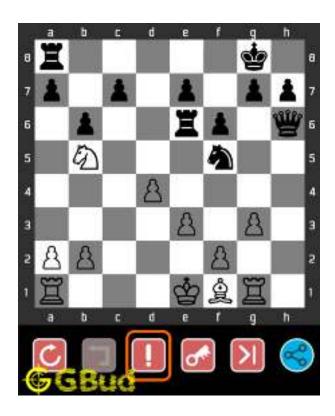

## 1.4 How to get help for moves in the easy chess puzzle 0002

To get help or the possible next moves in the puzzle, , follow the steps given below

- 1. Go to the puzzle page
- 2. Click the help button (exclamation mark as shown below) to get help or suggestion on next possible move

Figure 1.4: Click the help button to get help on next move @ https://gbud.in/gxp5jw1

Figure 1.5: Solve more easy puzzles @ https://gbud.in/chsezpz

Figure 1.6: Solve other puzzles @ https://gbud.in/chsgppz