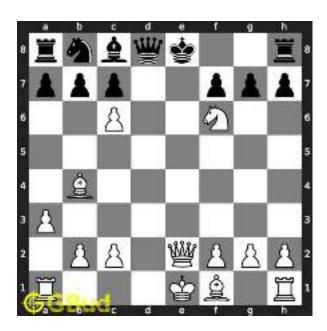

# Easy chess puzzle - # 0001 - Gain Queen

Solve this easy chess puzzle and improve your chess games through improvement of your chess strategies and chess tactics.

Puzzle No: 0001

Difficulty level: Easy

Description: Gain Queen

Next Move : Black

Player level : Beginner

#### 1.1 easy chess puzzle 0001

Figure 1.1: Solve this easy chess puzzle 0001. Gain Queen @ https://gbud.in/gw251d1

Figure 1.2: Solve this free chess puzzle online with solution @ https://gbud.in/gw251d1

#### 1.2 Solution to easy chess puzzle 0001

At this puzzle, next move is by black. The objective of the puzzle is to capture the Queen at a8.

The queen is in the line of attack by the battery of Rooks. Capturing the queen by the rook from e8 to a8 (Rxa8) will result in the following board position.