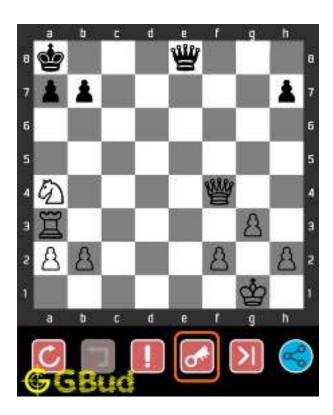

## 1.3 How to view the solution to easy chess puzzle 0002

To view the solution to this puzzle, follow the steps given below

- 1. Go to the puzzle page
- 2. Click the solution button (Key as shown below) to view the solution

Figure 1.3: Click the solution button to view solutions @ https://gbud.in/gxp5jw1