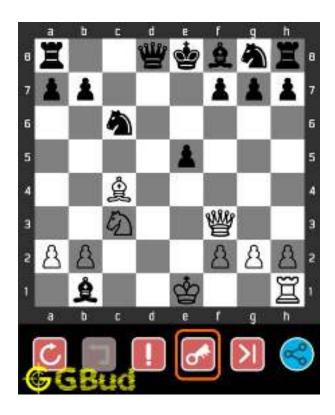

#### 1.1 easy chess puzzle 0001

Figure 1.1: Solve this easy chess puzzle 0001. Gain Queen @ https://gbud.in/gw251d1

Figure 1.2: Solve this free chess puzzle online with solution @ https://gbud.in/gw251d1

#### 1.2 Solution to easy chess puzzle 0001

At this puzzle, next move is by black. The objective of the puzzle is to capture the Queen at a8.

The queen is in the line of attack by the battery of Rooks. Capturing the queen by the rook from e8 to a8 (Rxa8) will result in the following board position.

Figure 1.3: Rxa8 White Queen is captured

Now obviously, the white rook at a1 will capture black rook at a8.

Figure 1.4: Rxa8 Black Rook is captured

Now you can capture the white rook at a8 by moving the black rook from f8.