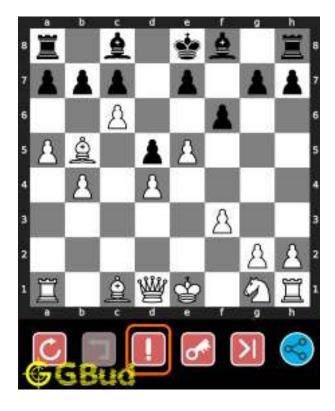

## 1.4 How to get help for moves in the easy chess puzzle 0002

To get help or the possible next moves in the puzzle, , follow the steps given below

- 1. Go to the puzzle page
- 2. Click the help button (exclamation mark as shown below) to get help or suggestion on next possible move

Figure 1.4: Click the help button to get help on next move @ https://gbud.in/gxp5jw1

Figure 1.5: Solve more easy puzzles @ https://gbud.in/chsezpz

Figure 1.6: Solve other puzzles @ https://gbud.in/chsgppz