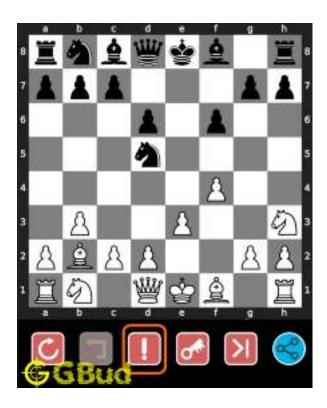

Figure 1.3: Click the solution button to view solutions @ https://gbud.in/gxp5jw1

## 1.4 How to get help for moves in the easy chess puzzle 0002

To get help or the possible next moves in the puzzle, , follow the steps given below

- 1. Go to the puzzle page
- 2. Click the help button (exclamation mark as shown below) to get help or suggestion on next possible move

Figure 1.4: Click the help button to get help on next move @ https://gbud.in/gxp5jw1

Figure 1.5: Solve more easy puzzles @ https://gbud.in/chsezpz

Figure 1.6: Solve other puzzles @ https://gbud.in/chsgppz