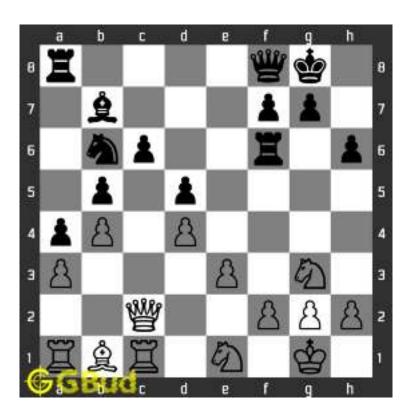

# Easy chess puzzle - # 0001 - Gain Queen

Solve this easy chess puzzle and improve your chess games through improvement of your chess strategies and chess tactics.

Puzzle No: 0001

Difficulty level: Easy

Description: Gain Queen

Next Move : Black

Player level : Beginner

#### 1.1 easy chess puzzle 0001

Figure 1.1: Solve this easy chess puzzle 0001. Gain Queen @ https://gbud.in/gw251d1

Figure 1.2: Solve this free chess puzzle online with solution @ https://gbud.in/gw251d1

#### 1.2 Solution to easy chess puzzle 0001

At this puzzle, next move is by black. The objective of the puzzle is to capture the Queen at a8.

The queen is in the line of attack by the battery of Rooks. Capturing the queen by the rook from e8 to a8 (Rxa8) will result in the following board position.