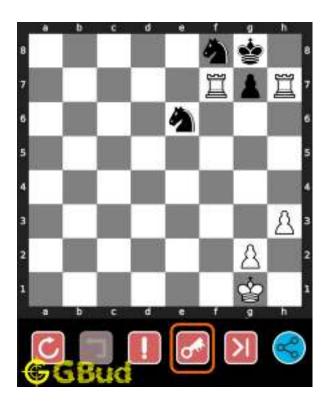

## 1.3 How to view the solution to easy chess puzzle 0002

To view the solution to this puzzle, follow the steps given below

- 1. Go to the puzzle page
- 2. Click the solution button (Key as shown below) to view the solution

Figure 1.3: Click the solution button to view solutions @ https://gbud.in/gxp5jw1