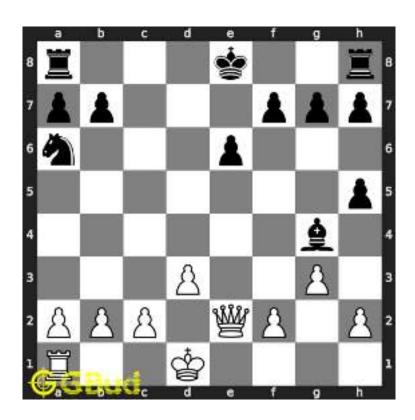

#### 1.2 Solution to easy chess puzzle 0007

At this puzzle, next move is by white. The objective of the puzzle is to gain a piece. The piece can be either a knight or a rook.

You have one option to gain a piece

- 1. You can capture the knight at f4. Your knight may be captured back. However, you will have advantage if your knight is captured.
- 2. If your knight is captured by the pawn at e5, the right running diagonal along the white squares from c3 is open. Now the bishop at c3 can capture the rook at h8 since it is not supported.

- 3. The pawn at e5 was shielding the rook. Since the pawn moved, the rook is exposed. Losing your knight in this fashion is called deflection sacrifice.
- 4. If the pawn does not capture your knight, you can move your knight back to the previous square.