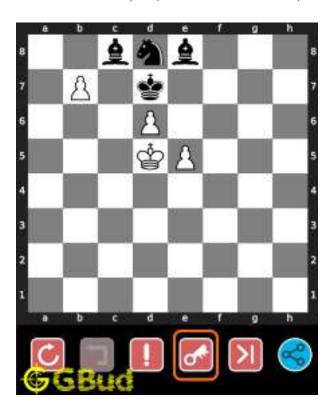

## 1.3 How to view the solution to easy chess puzzle 0002

To view the solution to this puzzle, follow the steps given below

- 1. Go to the puzzle page
- 2. Click the solution button (Key as shown below) to view the solution

Figure 1.3: Click the solution button to view solutions @ https://gbud.in/gxp5jw1