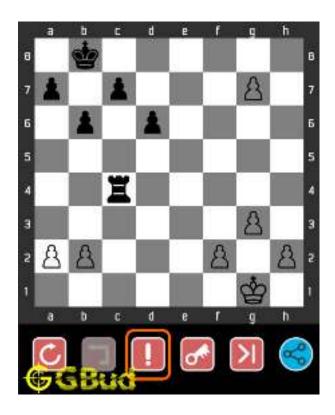

#### 1.1 easy chess puzzle 0002

Figure 1.1: Solve this easy chess puzzle 0002. Avoid check mate in one move @ https://gbud.in/gxp5jw1

Figure 1.2: Solve this free chess puzzle online with solution @ https://gbud.in/gxp5jw1

#### 1.2 Solution to easy chess puzzle 0002

You have five options to prevent the checkmate by queen

- 1. Prevent the queens move to the square h4
- 2. Have a free square near the king so that he can move
- 3. Have a provision for another piece to block the queens attack
- 4. Make provision to attack the queen at h4
- 5. Move the king