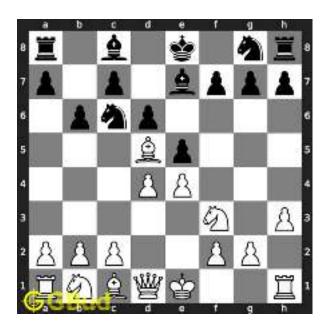

# Easy chess puzzle - # 0001 - Gain Queen

Solve this easy chess puzzle and improve your chess games through improvement of your chess strategies and chess tactics.

Puzzle No: 0001

Difficulty level: Easy

Description: Gain Queen

Next Move : Black

Player level : Beginner

#### 1.1 easy chess puzzle 0001

Figure 1.1: Solve this easy chess puzzle 0001. Gain Queen @ https://gbud.in/gw251d1

Figure 1.2: Solve this free chess puzzle online with solution @ https://gbud.in/gw251d1

#### 1.2 Solution to easy chess puzzle 0001

At this puzzle, next move is by black. The objective of the puzzle is to capture the Queen at a8.

The queen is in the line of attack by the battery of Rooks. Capturing the queen by the rook from e8 to a8 (Rxa8) will result in the following board position.