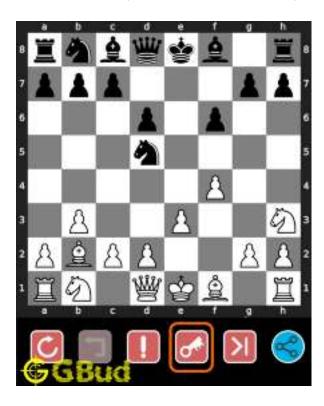

#### 1.1 easy chess puzzle 0001

Figure 1.1: Solve this easy chess puzzle 0001. Gain Queen @ https://gbud.in/gw251d1

Figure 1.2: Solve this free chess puzzle online with solution @ https://gbud.in/gw251d1

#### 1.2 Solution to easy chess puzzle 0001

At this puzzle, next move is by black. The objective of the puzzle is to capture the Queen at a8.

The queen is in the line of attack by the battery of Rooks. Capturing the queen by the rook from e8 to a8 (Rxa8) will result in the following board position.

Figure 1.3: Rxa8 White Queen is captured

Now obviously, the white rook at a1 will capture black rook at a8.

Figure 1.4: Rxa8 Black Rook is captured

Now you can capture the white rook at a8 by moving the black rook from f8.

Figure 1.5: Rxa8 White Rook is captured

This is the solution to the puzzle. You have lost a rook but gained a rook and a queen.

Figure 1.6: Solve more easy puzzles @ https://gbud.in/chsezpz

Figure 1.7: Solve other puzzles @ https://gbud.in/chsgppz