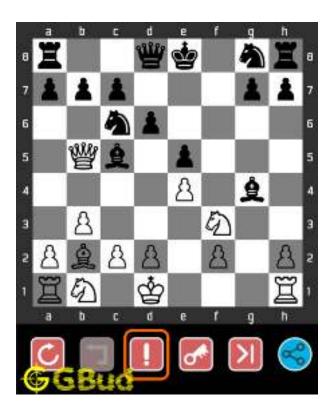

## 1.3 How to view the solution to easy chess puzzle 0002

To view the solution to this puzzle, follow the steps given below

- 1. Go to the puzzle page
- 2. Click the solution button (Key as shown below) to view the solution

Figure 1.3: Click the solution button to view solutions @ https://gbud.in/gxp5jw1