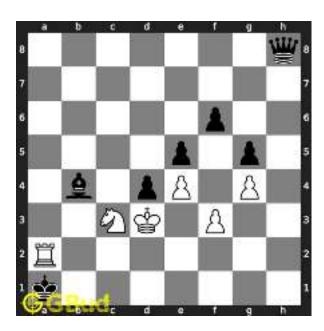

# Easy Chess puzzle # 0025 - Give a discovered check to opponent

Solve this easy chess puzzle and improve your chess games through improvement of your chess strategies and chess tactics.

Puzzle No: 0025

### 1.2 Solution to easy chess puzzle 0025

At this puzzle, next move is by White. The objective of the puzzle is to give a discovered check to opponent.

See the solution at the puzzle page

### 1.2.1 Solution 1

#### 1.2.1.1 Initial board position

This is the initial board position of easy chess puzzle 0025.

Figure 1.3: Initial board position of easy chess puzzle 0025

#### 1.2.1.2 Move 1

Move by white

Figure 1.4: cxb7+ - Discovered check is the move where a movement of a piece reveals attack from another piece. Here the movement of the pawn gives the check from bishop. You will get a chance to capture the rook or bishop after the king moves.

### 1.2.2 Right moves for the solution to the easy chess puzzle 0025

Based on the objective of the puzzle, you have to make the right moves. Following are the right moves

1. cxb7+

### 1.2.3 Explanation for the moves

- 1. cxb7+ Discovered check is the move where a movement of a piece reveals attack from another piece. Here the movement of the pawn gives the check from bishop. You will get a chance to capture the rook or bishop after the king moves.
- 2. For right move Right move. you know what a discovered check is
- 3. For wrong move Wrong move. You could have gained rook or bishop by moving a pawn and give check to the king