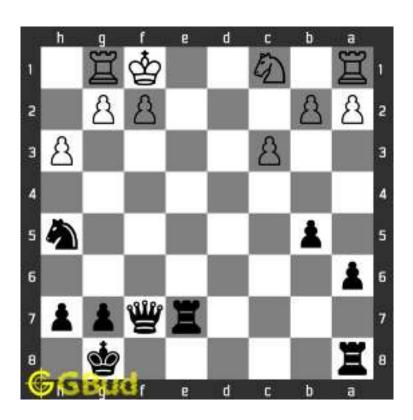

#### 1.1 easy chess puzzle 0001

Figure 1.1: Solve this easy chess puzzle 0001. Gain Queen @ https://gbud.in/gw251d1

Figure 1.2: Solve this free chess puzzle online with solution @ https://gbud.in/gw251d1

#### 1.2 Solution to easy chess puzzle 0001

At this puzzle, next move is by black. The objective of the puzzle is to capture the Queen at a8.

The queen is in the line of attack by the battery of Rooks. Capturing the queen by the rook from e8 to a8 (Rxa8) will result in the following board position.

Figure 1.3: Rxa8 White Queen is captured

Now obviously, the white rook at a1 will capture black rook at a8.

Figure 1.4: Rxa8 Black Rook is captured

Now you can capture the white rook at a8 by moving the black rook from f8.

Figure 1.5: Rxa8 White Rook is captured

This is the solution to the puzzle. You have lost a rook but gained a rook and a queen.

Figure 1.6: Solve more easy puzzles @ https://gbud.in/chsezpz

Figure 1.7: Solve other puzzles @ https://gbud.in/chsgppz