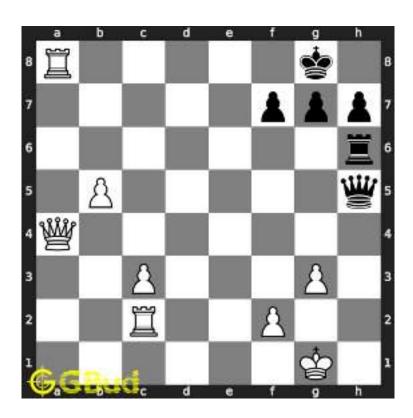

#### 1.1 easy chess puzzle 0001

Figure 1.1: Solve this easy chess puzzle 0001. Gain Queen @ https://gbud.in/gw251d1

Figure 1.2: Solve this free chess puzzle online with solution @ https://gbud.in/gw251d1

#### 1.2 Solution to easy chess puzzle 0001

At this puzzle, next move is by black. The objective of the puzzle is to capture the Queen at a8.

The queen is in the line of attack by the battery of Rooks. Capturing the queen by the rook from e8 to a8 (Rxa8) will result in the following board position.

Figure 1.3: Rxa8 White Queen is captured

Now obviously, the white rook at a1 will capture black rook at a8.

Figure 1.4: Rxa8 Black Rook is captured

Now you can capture the white rook at a8 by moving the black rook from f8.

Figure 1.5: Rxa8 White Rook is captured

This is the solution to the puzzle. You have lost a rook but gained a rook and a queen.

Figure 1.6: Solve more easy puzzles @ https://gbud.in/chsezpz

Figure 1.7: Solve other puzzles @ https://gbud.in/chsgppz