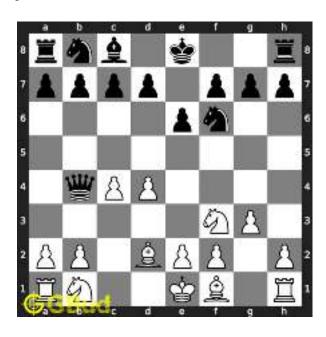

#### 1.1 easy chess puzzle 0001

Figure 1.1: Solve this easy chess puzzle 0001. Gain Queen @ https://gbud.in/gw251d1

Figure 1.2: Solve this free chess puzzle online with solution @ https://gbud.in/gw251d1

#### 1.2 Solution to easy chess puzzle 0001

At this puzzle, next move is by black. The objective of the puzzle is to capture the Queen at a8.

The queen is in the line of attack by the battery of Rooks. Capturing the queen by the rook from e8 to a8 (Rxa8) will result in the following board position.