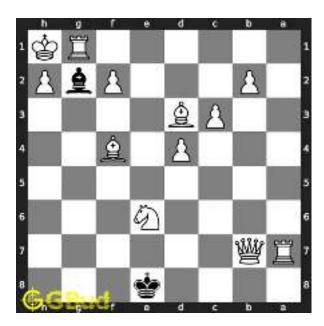

Figure 1.3: Rxa8 White Queen is captured

Now obviously, the white rook at a1 will capture black rook at a8.

Figure 1.4: Rxa8 Black Rook is captured

Now you can capture the white rook at a8 by moving the black rook from f8.