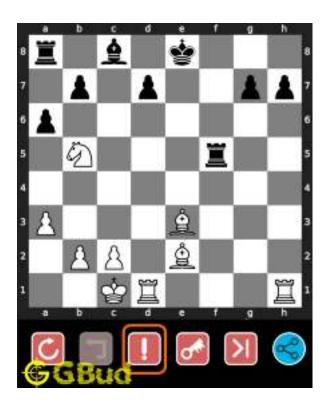

## 1.4 How to get help for moves in the easy chess puzzle 0002

To get help or the possible next moves in the puzzle, , follow the steps given below

- 1. Go to the puzzle page
- 2. Click the help button (exclamation mark as shown below) to get help or suggestion on next possible move

Figure 1.4: Click the help button to get help on next move @ https://gbud.in/gxp5jw1

Figure 1.5: Solve more easy puzzles @ https://gbud.in/chsezpz

Figure 1.6: Solve other puzzles @ https://gbud.in/chsgppz