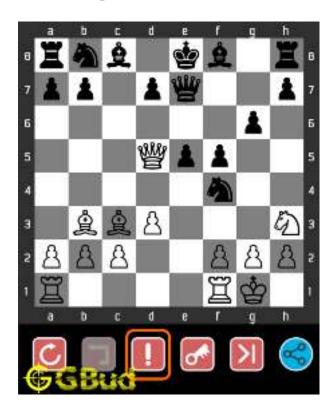

## 1.3 How to view the solution to easy chess puzzle 0002

To view the solution to this puzzle, follow the steps given below

- 1. Go to the puzzle page
- 2. Click the solution button (Key as shown below) to view the solution

Figure 1.3: Click the solution button to view solutions @ https://gbud.in/gxp5jw1

## 1.4 How to get help for moves in the easy chess puzzle 0002

To get help or the possible next moves in the puzzle, , follow the steps given below

- 1. Go to the puzzle page
- 2. Click the help button (exclamation mark as shown below) to get help or suggestion on next possible move

Figure 1.4: Click the help button to get help on next move @ https://gbud.in/gxp5jw1

Figure 1.5: Solve more easy puzzles @ https://gbud.in/chsezpz

Figure 1.6: Solve other puzzles @ https://gbud.in/chsgppz