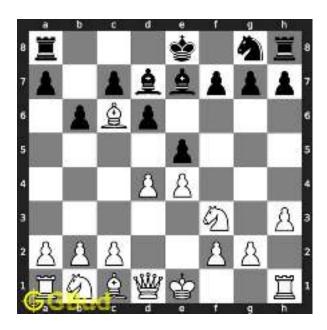

Figure 1.3: Rxa8 White Queen is captured

Now obviously, the white rook at a1 will capture black rook at a8.

Figure 1.4: Rxa8 Black Rook is captured

Now you can capture the white rook at a8 by moving the black rook from f8.

Figure 1.5: Rxa8 White Rook is captured

This is the solution to the puzzle. You have lost a rook but gained a rook and a queen.

Figure 1.6: Solve more easy puzzles @ https://gbud.in/chsezpz

Figure 1.7: Solve other puzzles @ https://gbud.in/chsgppz