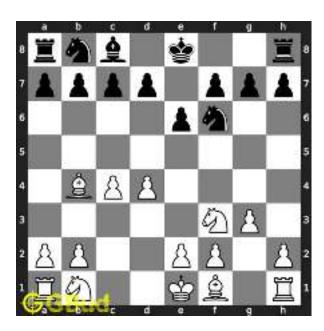

#### 1.1 easy chess puzzle 0002

Figure 1.1: Solve this easy chess puzzle 0002. Avoid check mate in one move @ https://gbud.in/gxp5jw1

Figure 1.2: Solve this free chess puzzle online with solution @ https://gbud.in/gxp5jw1