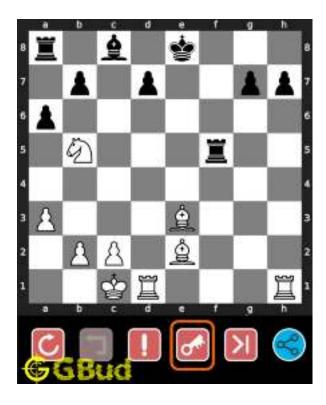

## 1.3 How to view the solution to easy chess puzzle 0002

To view the solution to this puzzle, follow the steps given below

- 1. Go to the puzzle page
- 2. Click the solution button (Key as shown below) to view the solution

Figure 1.3: Click the solution button to view solutions @ https://gbud.in/gxp5jw1