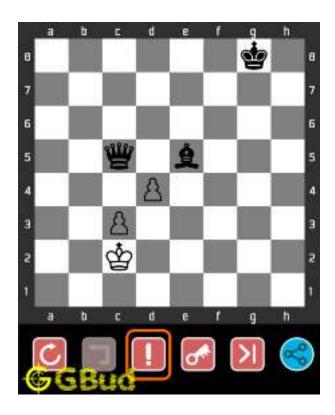

## 1.4 How to get help for moves in the easy chess puzzle 0003

To get help or the possible next moves in the puzzle, , follow the steps given below

- 1. Go to the puzzle page
- 2. Click the help button (exclamation mark as shown below) to get help or suggestion on next possible move

Figure 1.4: Click the help button to get help on next move @ https://gbud.in/gfpfd41

Figure 1.5: Solve more easy puzzles @ https://gbud.in/chsezpz

Figure 1.6: Solve other puzzles @ https://gbud.in/chsgppz