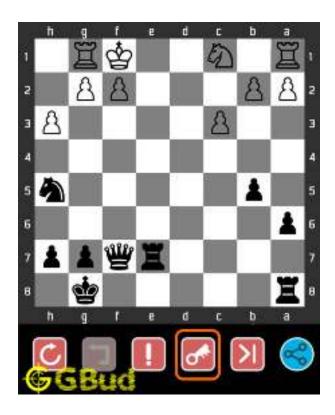

## 1.3 How to view the solution to easy chess puzzle 0002

To view the solution to this puzzle, follow the steps given below

- 1. Go to the puzzle page
- 2. Click the solution button (Key as shown below) to view the solution

Figure 1.3: Click the solution button to view solutions @ https://gbud.in/gxp5jw1