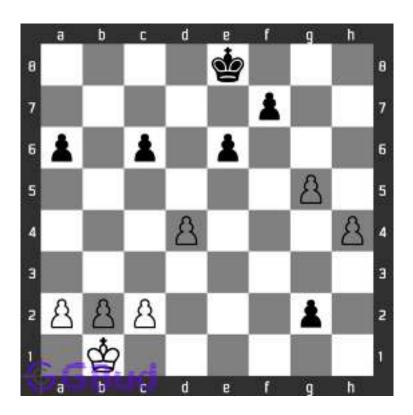

#### 1.1 easy chess puzzle 0002

Figure 1.1: Solve this easy chess puzzle 0002. Avoid check mate in one move @ https://gbud.in/gxp5jw1

Figure 1.2: Solve this free chess puzzle online with solution @ https://gbud.in/gxp5jw1

#### 1.2 Solution to easy chess puzzle 0002

You have five options to prevent the checkmate by queen

- 1. Prevent the queens move to the square h4
- 2. Have a free square near the king so that he can move
- 3. Have a provision for another piece to block the queens attack
- 4. Make provision to attack the queen at h4
- 5. Move the king