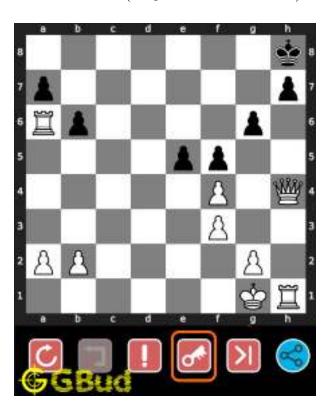

## 1.3 How to view the solution to easy chess puzzle 0002

To view the solution to this puzzle, follow the steps given below

- 1. Go to the puzzle page
- 2. Click the solution button (Key as shown below) to view the solution

Figure 1.3: Click the solution button to view solutions @ https://gbud.in/gxp5jw1