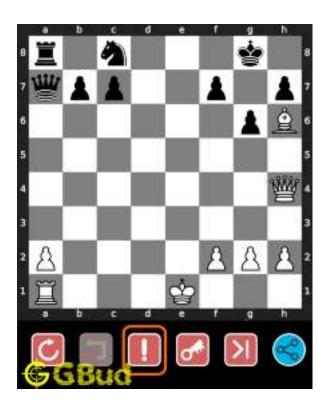

## 1.3 How to view the solution to easy chess puzzle 0002

To view the solution to this puzzle, follow the steps given below

- 1. Go to the puzzle page
- 2. Click the solution button (Key as shown below) to view the solution

Figure 1.3: Click the solution button to view solutions @ https://gbud.in/gxp5jw1