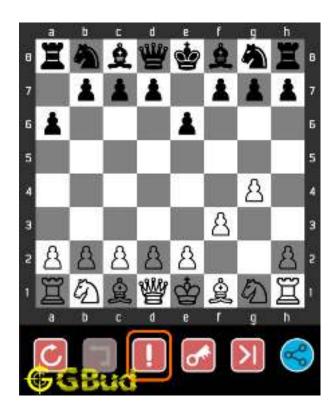

## 1.4 How to get help for moves in the easy chess puzzle 0002

To get help or the possible next moves in the puzzle, , follow the steps given below

- 1. Go to the puzzle page
- 2. Click the help button (exclamation mark as shown below) to get help or suggestion on next possible move

Figure 1.4: Click the help button to get help on next move @ https://gbud.in/gxp5jw1

Figure 1.5: Solve more easy puzzles @ https://gbud.in/chsezpz

Figure 1.6: Solve other puzzles @ https://gbud.in/chsgppz