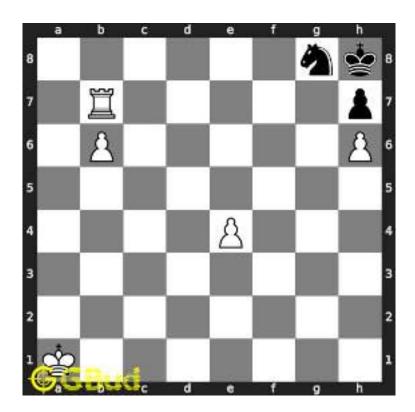

#### 1.1 easy chess puzzle 0001

Figure 1.1: Solve this easy chess puzzle 0001. Gain Queen @ https://gbud.in/gw251d1

Figure 1.2: Solve this free chess puzzle online with solution @ https://gbud.in/gw251d1

#### 1.2 Solution to easy chess puzzle 0001

At this puzzle, next move is by black. The objective of the puzzle is to capture the Queen at a8.

The queen is in the line of attack by the battery of Rooks. Capturing the queen by the rook from e8 to a8 (Rxa8) will result in the following board position.