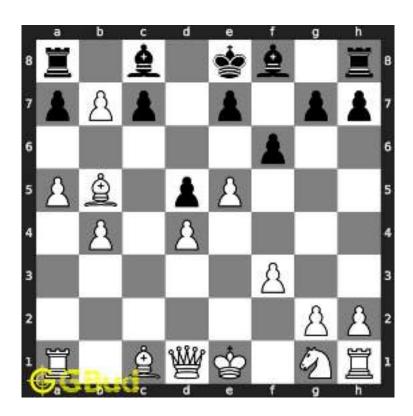

#### 1.1 easy chess puzzle 0001

Figure 1.1: Solve this easy chess puzzle 0001. Gain Queen @ https://gbud.in/gw251d1

Figure 1.2: Solve this free chess puzzle online with solution @ https://gbud.in/gw251d1

#### 1.2 Solution to easy chess puzzle 0001

At this puzzle, next move is by black. The objective of the puzzle is to capture the Queen at a8.

The queen is in the line of attack by the battery of Rooks. Capturing the queen by the rook from e8 to a8 (Rxa8) will result in the following board position.