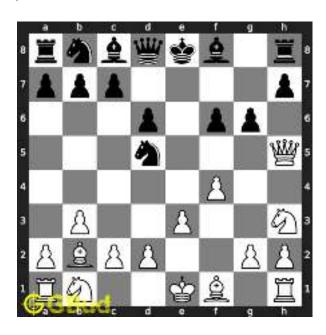

#### 1.1 easy chess puzzle 0002

Figure 1.1: Solve this easy chess puzzle 0002. Avoid check mate in one move @ https://gbud.in/gxp5jw1

Figure 1.2: Solve this free chess puzzle online with solution @ https://gbud.in/gxp5jw1

#### 1.2 Solution to easy chess puzzle 0002

You have five options to prevent the checkmate by queen

- 1. Prevent the queens move to the square h4
- 2. Have a free square near the king so that he can move
- 3. Have a provision for another piece to block the queens attack
- 4. Make provision to attack the queen at h4
- 5. Move the king