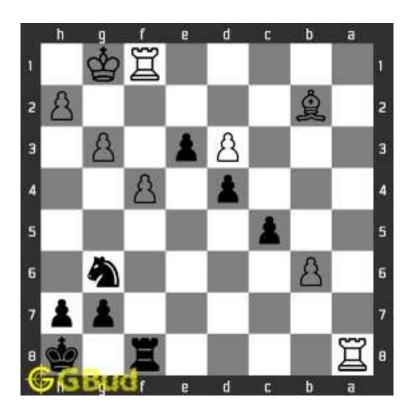

#### 1.2 Solution to easy chess puzzle 0001

At this puzzle, next move is by black. The objective of the puzzle is to capture the Queen at a8.

The queen is in the line of attack by the battery of Rooks. Capturing the queen by the rook from e8 to a8 (Rxa8) will result in the following board position.

Figure 1.3: Rxa8 White Queen is captured

Now obviously, the white rook at a1 will capture black rook at a8.

Figure 1.4: Rxa8 Black Rook is captured

Now you can capture the white rook at a8 by moving the black rook from f8.

Figure 1.5: Rxa8 White Rook is captured

This is the solution to the puzzle. You have lost a rook but gained a rook and a queen.

Figure 1.6: Solve more easy puzzles @ https://gbud.in/chsezpz

Figure 1.7: Solve other puzzles @ https://gbud.in/chsgppz