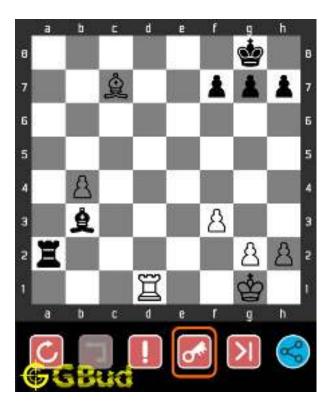

#### 1.1 easy chess puzzle 0001

Figure 1.1: Solve this easy chess puzzle 0001. Gain Queen @ https://gbud.in/gw251d1

Figure 1.2: Solve this free chess puzzle online with solution @ https://gbud.in/gw251d1

#### 1.2 Solution to easy chess puzzle 0001

At this puzzle, next move is by black. The objective of the puzzle is to capture the Queen at a8.

The queen is in the line of attack by the battery of Rooks. Capturing the queen by the rook from e8 to a8 (Rxa8) will result in the following board position.

Figure 1.3: Rxa8 White Queen is captured

Now obviously, the white rook at a1 will capture black rook at a8.

Figure 1.4: Rxa8 Black Rook is captured

Now you can capture the white rook at a8 by moving the black rook from f8.

Figure 1.5: Rxa8 White Rook is captured

This is the solution to the puzzle. You have lost a rook but gained a rook and a queen.

Figure 1.6: Solve more easy puzzles @ https://gbud.in/chsezpz

Figure 1.7: Solve other puzzles @ https://gbud.in/chsgppz