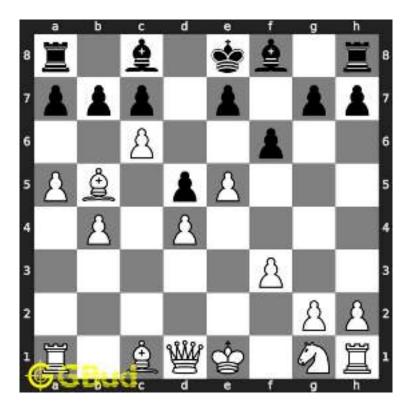

#### 1.2 Solution to easy chess puzzle 0001

At this puzzle, next move is by black. The objective of the puzzle is to capture the Queen at a8.

The queen is in the line of attack by the battery of Rooks. Capturing the queen by the rook from e8 to a8 (Rxa8) will result in the following board position.

Figure 1.3: Rxa8 White Queen is captured

Now obviously, the white rook at a1 will capture black rook at a8.

Figure 1.4: Rxa8 Black Rook is captured

Now you can capture the white rook at a8 by moving the black rook from f8.

Figure 1.5: Rxa8 White Rook is captured

This is the solution to the puzzle. You have lost a rook but gained a rook and a queen.

Figure 1.6: Solve more easy puzzles @ https://gbud.in/chsezpz

Figure 1.7: Solve other puzzles @ https://gbud.in/chsgppz