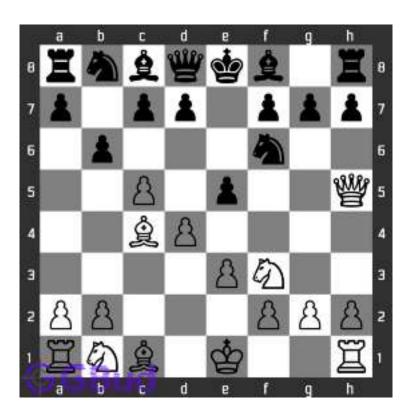

#### 1.1 easy chess puzzle 0003

Figure 1.1: Solve this easy chess puzzle 0003. Check mate in one move @ https://gbud.in/gfpfd41

Figure 1.2: Solve this free chess puzzle online with solution @ https://gbud.in/gfpfd41

#### 1.2 Solution to easy chess puzzle 0003

You have one option to checkmate the opponent

1. Use the battery of queen and bishop.

See the solution at the puzzle page