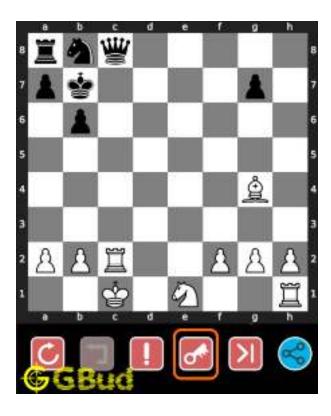

## 1.3 How to view the solution to easy chess puzzle 0002

To view the solution to this puzzle, follow the steps given below

- 1. Go to the puzzle page
- 2. Click the solution button (Key as shown below) to view the solution

Figure 1.3: Click the solution button to view solutions @ https://gbud.in/gxp5jw1