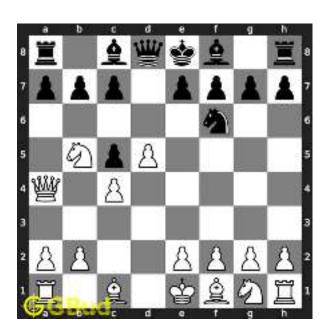

# Easy chess puzzle - # 0001 - Gain Queen

Solve this easy chess puzzle and improve your chess games through improvement of your chess strategies and chess tactics.

Puzzle No: 0001

Difficulty level: Easy

Description: Gain Queen

Next Move : Black

Player level : Beginner

#### 1.1 easy chess puzzle 0001

Figure 1.1: Solve this easy chess puzzle 0001. Gain Queen @ https://gbud.in/gw251d1

Figure 1.2: Solve this free chess puzzle online with solution @ https://gbud.in/gw251d1

#### 1.2 Solution to easy chess puzzle 0001

At this puzzle, next move is by black. The objective of the puzzle is to capture the Queen at a8.

The queen is in the line of attack by the battery of Rooks. Capturing the queen by the rook from e8 to a8 (Rxa8) will result in the following board position.