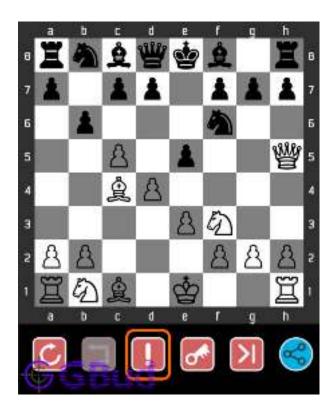

# Easy chess puzzle - # 0001 - Gain Queen

Solve this easy chess puzzle and improve your chess games through improvement of your chess strategies and chess tactics.

Puzzle No: 0001

Difficulty level: Easy

Description: Gain Queen

Next Move : Black

Player level : Beginner

#### 1.1 easy chess puzzle 0001

Figure 1.1: Solve this easy chess puzzle 0001. Gain Queen @ https://gbud.in/gw251d1

Figure 1.2: Solve this free chess puzzle online with solution @ https://gbud.in/gw251d1

#### 1.2 Solution to easy chess puzzle 0001

At this puzzle, next move is by black. The objective of the puzzle is to capture the Queen at a8.

The queen is in the line of attack by the battery of Rooks. Capturing the queen by the rook from e8 to a8 (Rxa8) will result in the following board position.

Figure 1.3: Rxa8 White Queen is captured

Now obviously, the white rook at a1 will capture black rook at a8.

Figure 1.4: Rxa8 Black Rook is captured

Now you can capture the white rook at a8 by moving the black rook from f8.

Figure 1.5: Rxa8 White Rook is captured

This is the solution to the puzzle. You have lost a rook but gained a rook and a queen.

Figure 1.6: Solve more easy puzzles @ https://gbud.in/chsezpz

Figure 1.7: Solve other puzzles @ https://gbud.in/chsgppz