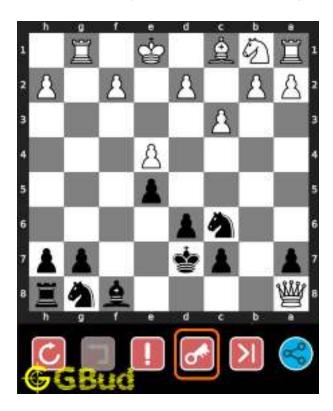

## 1.3 How to view the solution to easy chess puzzle 0002

To view the solution to this puzzle, follow the steps given below

- 1. Go to the puzzle page
- 2. Click the solution button (Key as shown below) to view the solution

Figure 1.3: Click the solution button to view solutions @ https://gbud.in/gxp5jw1