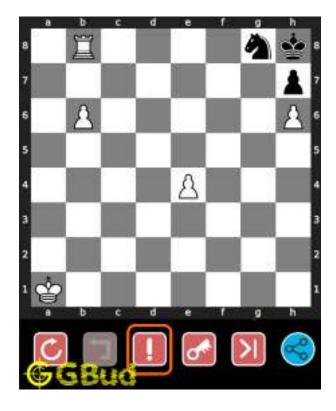

## 1.4 How to get help for moves in the easy chess puzzle 0002

To get help or the possible next moves in the puzzle, , follow the steps given below

- 1. Go to the puzzle page
- 2. Click the help button (exclamation mark as shown below) to get help or suggestion on next possible move

Figure 1.4: Click the help button to get help on next move @ https://gbud.in/gxp5jw1

Figure 1.5: Solve more easy puzzles @ https://gbud.in/chsezpz

Figure 1.6: Solve other puzzles @ https://gbud.in/chsgppz