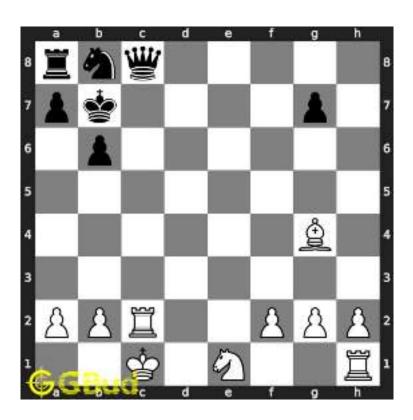

#### 1.1 easy chess puzzle 0003

Figure 1.1: Solve this easy chess puzzle 0003. Check mate in one move @ https://gbud.in/gfpfd41

Figure 1.2: Solve this free chess puzzle online with solution @ https://gbud.in/gfpfd41