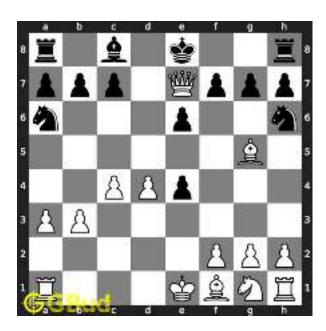

# Easy chess puzzle - # 0002 - Avoid check mate in one move

Solve this easy chess puzzle and improve your chess games through improvement of your chess strategies and chess tactics.

Puzzle No: 0002

Difficulty level: Easy

Description: Avoid check mate in one move

Next Move: White

Player level : Beginner

Short URL for puzzle: https://gbud.in/gxp5jw1

#### 1.1 easy chess puzzle 0002

Figure 1.1: Solve this easy chess puzzle 0002. Avoid check mate in one move @ https://gbud.in/gxp5jw1

Figure 1.2: Solve this free chess puzzle online with solution @ https://gbud.in/gxp5jw1