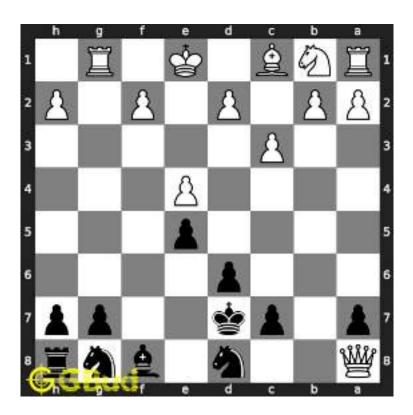

Figure 1.3: Rxa8 White Queen is captured

Now obviously, the white rook at a1 will capture black rook at a8.

Figure 1.4: Rxa8 Black Rook is captured

Now you can capture the white rook at a8 by moving the black rook from f8.

Figure 1.5: Rxa8 White Rook is captured

This is the solution to the puzzle. You have lost a rook but gained a rook and a queen.

Figure 1.6: Solve more easy puzzles @ https://gbud.in/chsezpz

Figure 1.7: Solve other puzzles @ https://gbud.in/chsgppz