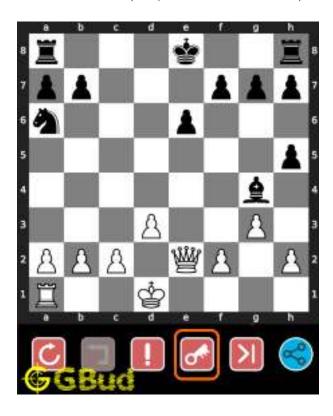

## 1.3 How to view the solution to easy chess puzzle 0002

To view the solution to this puzzle, follow the steps given below

- 1. Go to the puzzle page
- 2. Click the solution button (Key as shown below) to view the solution

Figure 1.3: Click the solution button to view solutions @ https://gbud.in/gxp5jw1