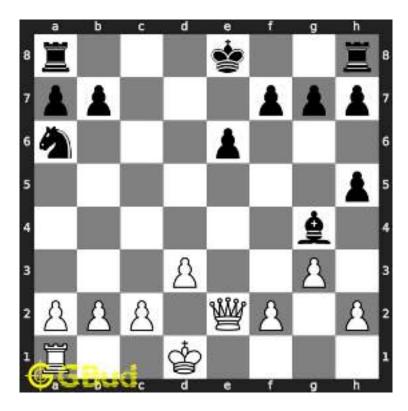

#### 1.2 Solution to easy chess puzzle 0008

At this puzzle, next move is by White. The objective of the puzzle is to gain queen. The black queen can be gained by using your knight at e5.

You have one option to gain the queen

- 1. Capture the knight at g5 and give a check to the king at f8. The king is forced to move.
- 2. At the same time, the knight is also attacking the black queen. This is called Knight fork.

See the solution at the puzzle page