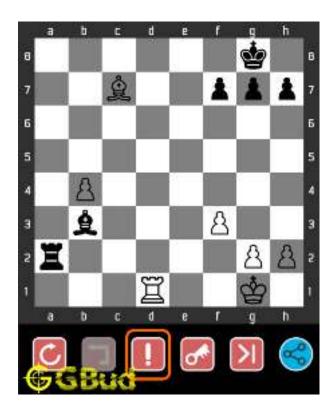

## 1.3 How to view the solution to easy chess puzzle 0002

To view the solution to this puzzle, follow the steps given below

- 1. Go to the puzzle page
- 2. Click the solution button (Key as shown below) to view the solution

Figure 1.3: Click the solution button to view solutions @ https://gbud.in/gxp5jw1

## 1.4 How to get help for moves in the easy chess puzzle 0002

To get help or the possible next moves in the puzzle, , follow the steps given below

- 1. Go to the puzzle page
- 2. Click the help button (exclamation mark as shown below) to get help or suggestion on next possible move

Figure 1.4: Click the help button to get help on next move @ https://gbud.in/gxp5jw1

Figure 1.5: Solve more easy puzzles @ https://gbud.in/chsezpz

Figure 1.6: Solve other puzzles @ https://gbud.in/chsgppz