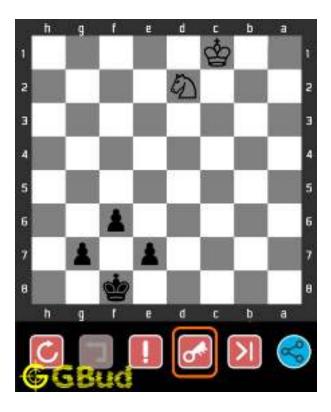

## 1.3 How to view the solution to easy chess puzzle 0002

To view the solution to this puzzle, follow the steps given below

- 1. Go to the puzzle page
- 2. Click the solution button (Key as shown below) to view the solution

Figure 1.3: Click the solution button to view solutions @ https://gbud.in/gxp5jw1