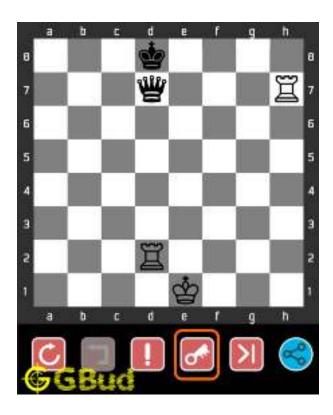

# Easy chess puzzle - # 0001 - Gain Queen

Solve this easy chess puzzle and improve your chess games through improvement of your chess strategies and chess tactics.

Puzzle No: 0001

Difficulty level: Easy

Description: Gain Queen

Next Move : Black

Player level : Beginner

#### 1.1 easy chess puzzle 0001

Figure 1.1: Solve this easy chess puzzle 0001. Gain Queen @ https://gbud.in/gw251d1

Figure 1.2: Solve this free chess puzzle online with solution @ https://gbud.in/gw251d1

#### 1.2 Solution to easy chess puzzle 0001

At this puzzle, next move is by black. The objective of the puzzle is to capture the Queen at a8.

The queen is in the line of attack by the battery of Rooks. Capturing the queen by the rook from e8 to a8 (Rxa8) will result in the following board position.

Figure 1.3: Rxa8 White Queen is captured

Now obviously, the white rook at a1 will capture black rook at a8.

Figure 1.4: Rxa8 Black Rook is captured

Now you can capture the white rook at a8 by moving the black rook from f8.

Figure 1.5: Rxa8 White Rook is captured

This is the solution to the puzzle. You have lost a rook but gained a rook and a queen.

Figure 1.6: Solve more easy puzzles @ https://gbud.in/chsezpz

Figure 1.7: Solve other puzzles @ https://gbud.in/chsgppz