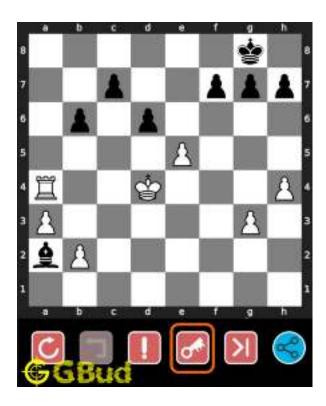

#### 1.1 easy chess puzzle 0001

Figure 1.1: Solve this easy chess puzzle 0001. Gain Queen @ https://gbud.in/gw251d1

Figure 1.2: Solve this free chess puzzle online with solution @ https://gbud.in/gw251d1

## 1.3 How to view the solution to easy chess puzzle 0002

To view the solution to this puzzle, follow the steps given below

- 1. Go to the puzzle page
- 2. Click the solution button (Key as shown below) to view the solution

Figure 1.3: Click the solution button to view solutions @ https://gbud.in/gxp5jw1