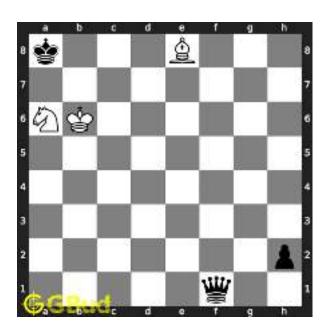

# Easy chess puzzle - # 0001 - Gain Queen

Solve this easy chess puzzle and improve your chess games through improvement of your chess strategies and chess tactics.

Puzzle No: 0001

Difficulty level: Easy

Description: Gain Queen

Next Move : Black

Player level : Beginner

#### 1.1 easy chess puzzle 0001

Figure 1.1: Solve this easy chess puzzle 0001. Gain Queen @ https://gbud.in/gw251d1

Figure 1.2: Solve this free chess puzzle online with solution @ https://gbud.in/gw251d1