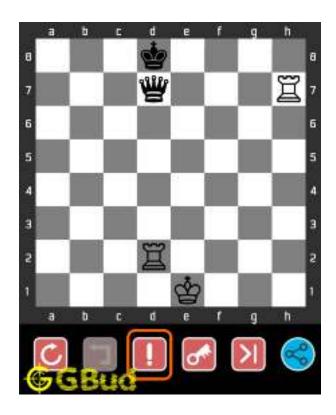

## 1.3 How to view the solution to easy chess puzzle 0002

To view the solution to this puzzle, follow the steps given below

- 1. Go to the puzzle page
- 2. Click the solution button (Key as shown below) to view the solution

Figure 1.3: Click the solution button to view solutions @ https://gbud.in/gxp5jw1

## 1.4 How to get help for moves in the easy chess puzzle 0002

To get help or the possible next moves in the puzzle, , follow the steps given below

- 1. Go to the puzzle page
- 2. Click the help button (exclamation mark as shown below) to get help or suggestion on next possible move

Figure 1.4: Click the help button to get help on next move @ https://gbud.in/gxp5jw1

Figure 1.5: Solve more easy puzzles @ https://gbud.in/chsezpz

Figure 1.6: Solve other puzzles @ https://gbud.in/chsgppz