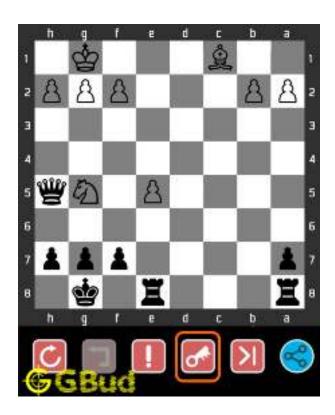

#### 1.1 easy chess puzzle 0001

Figure 1.1: Solve this easy chess puzzle 0001. Gain Queen @ https://gbud.in/gw251d1

Figure 1.2: Solve this free chess puzzle online with solution @ https://gbud.in/gw251d1

#### 1.2 Solution to easy chess puzzle 0001

At this puzzle, next move is by black. The objective of the puzzle is to capture the Queen at a8.

The queen is in the line of attack by the battery of Rooks. Capturing the queen by the rook from e8 to a8 (Rxa8) will result in the following board position.

Figure 1.3: Rxa8 White Queen is captured

Now obviously, the white rook at a1 will capture black rook at a8.

Figure 1.4: Rxa8 Black Rook is captured

Now you can capture the white rook at a8 by moving the black rook from f8.

Figure 1.5: Rxa8 White Rook is captured

This is the solution to the puzzle. You have lost a rook but gained a rook and a queen.

Figure 1.6: Solve more easy puzzles @ https://gbud.in/chsezpz

Figure 1.7: Solve other puzzles @ https://gbud.in/chsgppz