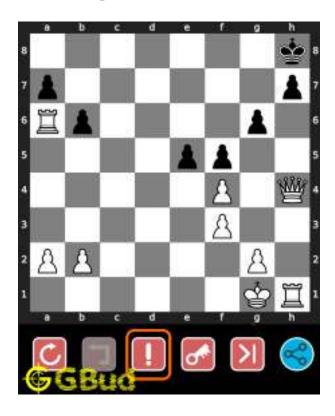

## 1.4 How to get help for moves in the easy chess puzzle 0002

To get help or the possible next moves in the puzzle, , follow the steps given below

- 1. Go to the puzzle page
- 2. Click the help button (exclamation mark as shown below) to get help or suggestion on next possible move

Figure 1.4: Click the help button to get help on next move @ https://gbud.in/gxp5jw1

Figure 1.5: Solve more easy puzzles @ https://gbud.in/chsezpz

Figure 1.6: Solve other puzzles @ https://gbud.in/chsgppz