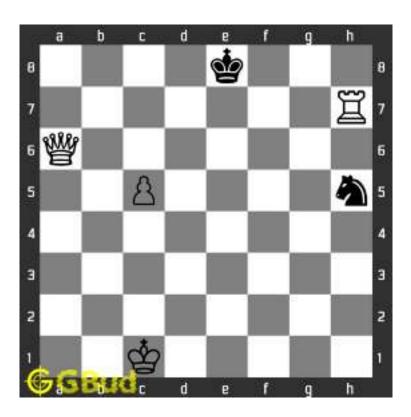

# Easy chess puzzle - # 0002 - Avoid check mate in one move

Solve this easy chess puzzle and improve your chess games through improvement of your chess strategies and chess tactics.

Puzzle No: 0002

Difficulty level: Easy

Description: Avoid check mate in one move

Next Move: White

Player level : Beginner

Short URL for puzzle: https://gbud.in/gxp5jw1

#### 1.1 easy chess puzzle 0002

Figure 1.1: Solve this easy chess puzzle 0002. Avoid check mate in one move @ https://gbud.in/gxp5jw1

Figure 1.2: Solve this free chess puzzle online with solution @ https://gbud.in/gxp5jw1

#### 1.2 Solution to easy chess puzzle 0002

You have five options to prevent the checkmate by queen

- 1. Prevent the queens move to the square h4
- 2. Have a free square near the king so that he can move
- 3. Have a provision for another piece to block the queens attack
- 4. Make provision to attack the queen at h4
- 5. Move the king