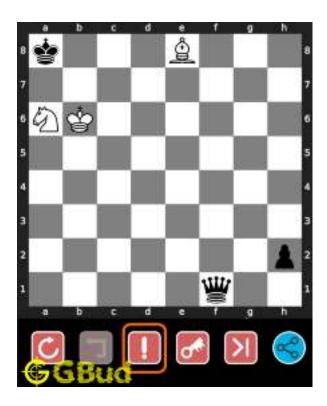

## 1.4 How to get help for moves in the easy chess puzzle 0002

To get help or the possible next moves in the puzzle, , follow the steps given below

- 1. Go to the puzzle page
- 2. Click the help button (exclamation mark as shown below) to get help or suggestion on next possible move

Figure 1.4: Click the help button to get help on next move @ https://gbud.in/gxp5jw1

Figure 1.5: Solve more easy puzzles @ https://gbud.in/chsezpz

Figure 1.6: Solve other puzzles @ https://gbud.in/chsgppz