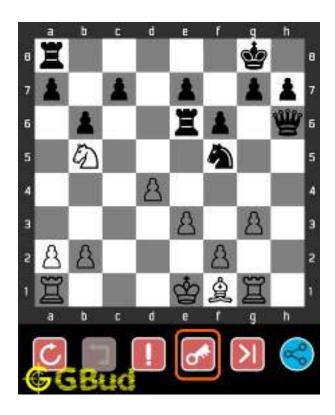

## 1.3 How to view the solution to easy chess puzzle 0002

To view the solution to this puzzle, follow the steps given below

- 1. Go to the puzzle page
- 2. Click the solution button (Key as shown below) to view the solution

Figure 1.3: Click the solution button to view solutions @ https://gbud.in/gxp5jw1