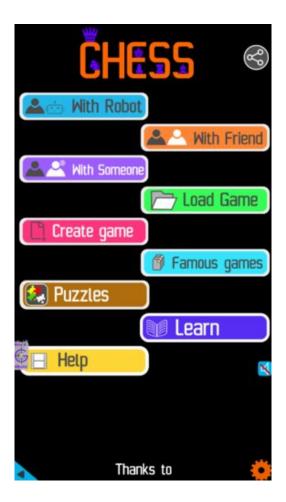

Play chess for free

Figure 1.8: Play chess online for free. Solve puzzles and play with friends

Play chess for free at https://gbud.in/chs

We present you a platform to play chess online with friends for free. No need to install any app. You can play chess for free without registration or login.

Simple. You can do several chess related activities.

- 1. solve chess puzzles
- 2. learn about chess
- 3. play chess with computer
- 4. play chess with friend
- 5. create your own chess games
- 6. fen viewer
- 7. fen editor
- 8. fen generator
- 9. pgn viewer
- 10. chess board editor
- 11. view famous chess games.