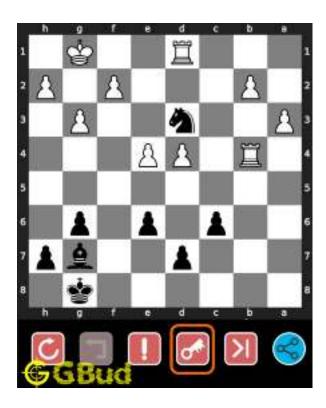

## 1.3 How to view the solution to easy chess puzzle 0002

To view the solution to this puzzle, follow the steps given below

- 1. Go to the puzzle page
- 2. Click the solution button (Key as shown below) to view the solution

Figure 1.3: Click the solution button to view solutions @ https://gbud.in/gxp5jw1