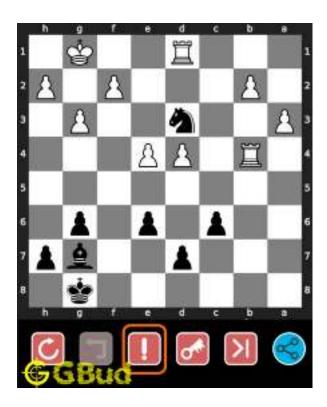

## 1.4 How to get help for moves in the easy chess puzzle 0002

To get help or the possible next moves in the puzzle, , follow the steps given below

- 1. Go to the puzzle page
- 2. Click the help button (exclamation mark as shown below) to get help or suggestion on next possible move

Figure 1.4: Click the help button to get help on next move @ https://gbud.in/gxp5jw1

Figure 1.5: Solve more easy puzzles @ https://gbud.in/chsezpz

Figure 1.6: Solve other puzzles @ https://gbud.in/chsgppz