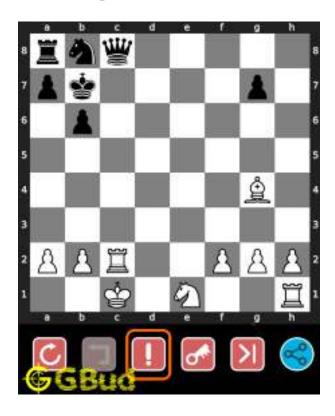

## 1.4 How to get help for moves in the easy chess puzzle 0002

To get help or the possible next moves in the puzzle, , follow the steps given below

- 1. Go to the puzzle page
- 2. Click the help button (exclamation mark as shown below) to get help or suggestion on next possible move

Figure 1.4: Click the help button to get help on next move @ https://gbud.in/gxp5jw1

Figure 1.5: Solve more easy puzzles @ https://gbud.in/chsezpz

Figure 1.6: Solve other puzzles @ https://gbud.in/chsgppz