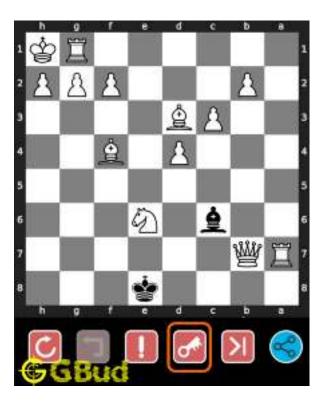

## 1.3 How to view the solution to easy chess puzzle 0002

To view the solution to this puzzle, follow the steps given below

- 1. Go to the puzzle page
- 2. Click the solution button (Key as shown below) to view the solution

Figure 1.3: Click the solution button to view solutions @ https://gbud.in/gxp5jw1