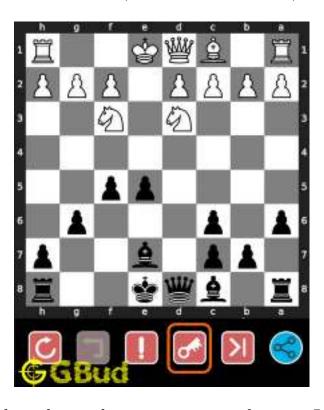

#### 1.1 easy chess puzzle 0001

Figure 1.1: Solve this easy chess puzzle 0001. Gain Queen @ https://gbud.in/gw251d1

Figure 1.2: Solve this free chess puzzle online with solution @ https://gbud.in/gw251d1

#### 1.2 Solution to easy chess puzzle 0001

At this puzzle, next move is by black. The objective of the puzzle is to capture the Queen at a8.

The queen is in the line of attack by the battery of Rooks. Capturing the queen by the rook from e8 to a8 (Rxa8) will result in the following board position.

Figure 1.3: Rxa8 White Queen is captured

Now obviously, the white rook at a1 will capture black rook at a8.

Figure 1.4: Rxa8 Black Rook is captured

Now you can capture the white rook at a8 by moving the black rook from f8.

Figure 1.5: Rxa8 White Rook is captured

This is the solution to the puzzle. You have lost a rook but gained a rook and a queen.

Figure 1.6: Solve more easy puzzles @ https://gbud.in/chsezpz

Figure 1.7: Solve other puzzles @ https://gbud.in/chsgppz