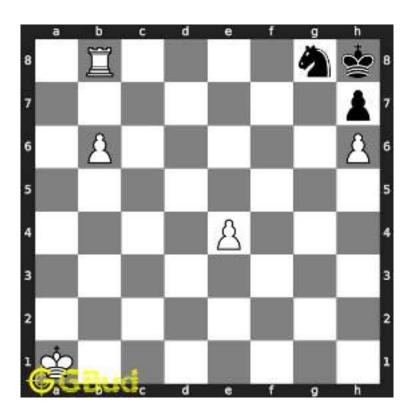

#### 1.2.1.1 Initial board position

This is the initial board position of easy chess puzzle 0024.

Figure 1.3: Initial board position of easy chess puzzle 0024

#### 1.2.1.2 Move 1

Move by white

Figure 1.4: b8=N# - The pawn should be promoted to a knight to have a checkmate. Even promoting into a queen would not help in this scenario.