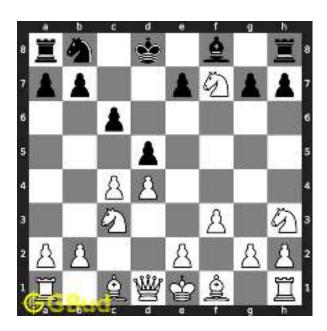

# Easy chess puzzle - # 0001 - Gain Queen

Solve this easy chess puzzle and improve your chess games through improvement of your chess strategies and chess tactics.

Puzzle No: 0001

Difficulty level: Easy

Description: Gain Queen

Next Move : Black

Player level : Beginner

#### 1.1 easy chess puzzle 0001

Figure 1.1: Solve this easy chess puzzle 0001. Gain Queen @ https://gbud.in/gw251d1

Figure 1.2: Solve this free chess puzzle online with solution @ https://gbud.in/gw251d1