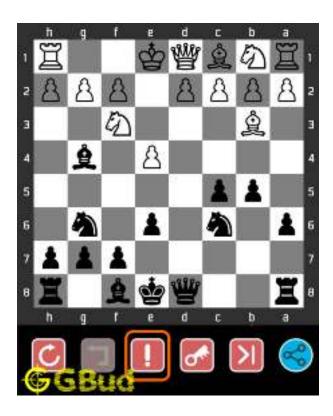

# Easy chess puzzle - # 0001 - Gain Queen

Solve this easy chess puzzle and improve your chess games through improvement of your chess strategies and chess tactics.

Puzzle No: 0001

Difficulty level: Easy

Description: Gain Queen

Next Move : Black

Player level : Beginner

#### 1.1 easy chess puzzle 0001

Figure 1.1: Solve this easy chess puzzle 0001. Gain Queen @ https://gbud.in/gw251d1

Figure 1.2: Solve this free chess puzzle online with solution @ https://gbud.in/gw251d1

#### 1.2 Solution to easy chess puzzle 0001

At this puzzle, next move is by black. The objective of the puzzle is to capture the Queen at a8.

The queen is in the line of attack by the battery of Rooks. Capturing the queen by the rook from e8 to a8 (Rxa8) will result in the following board position.

Figure 1.3: Rxa8 White Queen is captured

Now obviously, the white rook at a1 will capture black rook at a8.

Figure 1.4: Rxa8 Black Rook is captured

Now you can capture the white rook at a8 by moving the black rook from f8.

Figure 1.5: Rxa8 White Rook is captured

This is the solution to the puzzle. You have lost a rook but gained a rook and a queen.

Figure 1.6: Solve more easy puzzles @ https://gbud.in/chsezpz

Figure 1.7: Solve other puzzles @ https://gbud.in/chsgppz