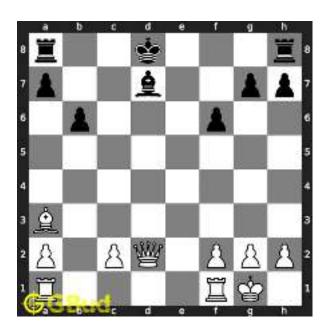

# Easy chess puzzle - # 0001 - Gain Queen

Solve this easy chess puzzle and improve your chess games through improvement of your chess strategies and chess tactics.

Puzzle No: 0001

Difficulty level: Easy

Description: Gain Queen

Next Move : Black

Player level : Beginner

#### 1.1 easy chess puzzle 0001

Figure 1.1: Solve this easy chess puzzle 0001. Gain Queen @ https://gbud.in/gw251d1

Figure 1.2: Solve this free chess puzzle online with solution @ https://gbud.in/gw251d1

#### 1.2 Solution to easy chess puzzle 0001

At this puzzle, next move is by black. The objective of the puzzle is to capture the Queen at a8.

The queen is in the line of attack by the battery of Rooks. Capturing the queen by the rook from e8 to a8 (Rxa8) will result in the following board position.