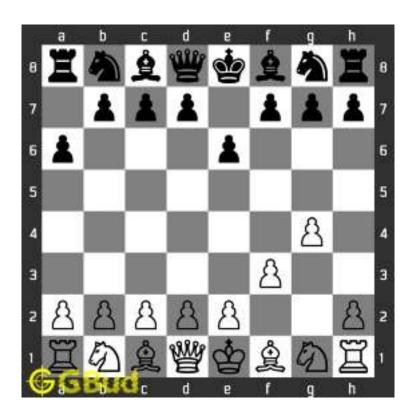

#### 1.1 easy chess puzzle 0001

Figure 1.1: Solve this easy chess puzzle 0001. Gain Queen @ https://gbud.in/gw251d1

Figure 1.2: Solve this free chess puzzle online with solution @ https://gbud.in/gw251d1

#### 1.2 Solution to easy chess puzzle 0001

At this puzzle, next move is by black. The objective of the puzzle is to capture the Queen at a8.

The queen is in the line of attack by the battery of Rooks. Capturing the queen by the rook from e8 to a8 (Rxa8) will result in the following board position.