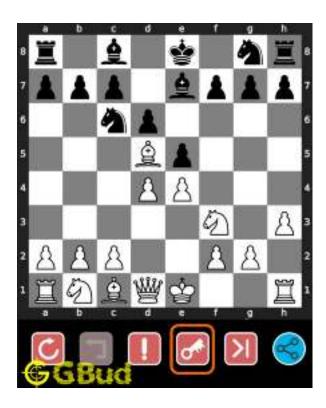

## 1.3 How to view the solution to easy chess puzzle 0002

To view the solution to this puzzle, follow the steps given below

- 1. Go to the puzzle page
- 2. Click the solution button (Key as shown below) to view the solution

Figure 1.3: Click the solution button to view solutions @ https://gbud.in/gxp5jw1