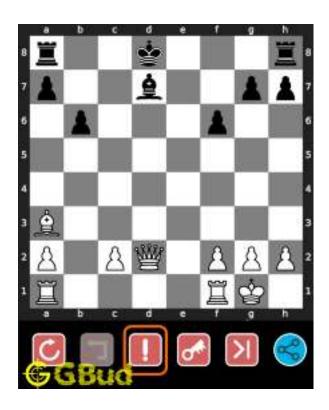

# Easy chess puzzle - # 0001 - Gain Queen

Solve this easy chess puzzle and improve your chess games through improvement of your chess strategies and chess tactics.

Puzzle No: 0001

Difficulty level: Easy

Description: Gain Queen

Next Move : Black

Player level : Beginner

#### 1.1 easy chess puzzle 0001

Figure 1.1: Solve this easy chess puzzle 0001. Gain Queen @ https://gbud.in/gw251d1

Figure 1.2: Solve this free chess puzzle online with solution @ https://gbud.in/gw251d1

#### 1.2 Solution to easy chess puzzle 0001

At this puzzle, next move is by black. The objective of the puzzle is to capture the Queen at a8.

The queen is in the line of attack by the battery of Rooks. Capturing the queen by the rook from e8 to a8 (Rxa8) will result in the following board position.

Figure 1.3: Rxa8 White Queen is captured

Now obviously, the white rook at a1 will capture black rook at a8.

Figure 1.4: Rxa8 Black Rook is captured

Now you can capture the white rook at a8 by moving the black rook from f8.

Figure 1.5: Rxa8 White Rook is captured

This is the solution to the puzzle. You have lost a rook but gained a rook and a queen.

Figure 1.6: Solve more easy puzzles @ https://gbud.in/chsezpz

Figure 1.7: Solve other puzzles @ https://gbud.in/chsgppz