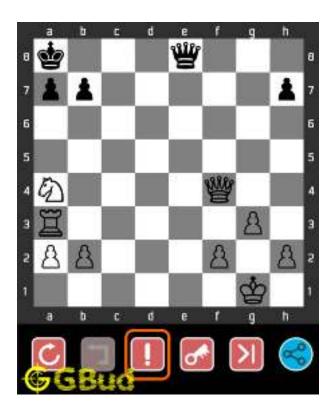

## 1.4 How to get help for moves in the easy chess puzzle 0002

To get help or the possible next moves in the puzzle, , follow the steps given below

- 1. Go to the puzzle page
- 2. Click the help button (exclamation mark as shown below) to get help or suggestion on next possible move

Figure 1.4: Click the help button to get help on next move @ https://gbud.in/gxp5jw1

Figure 1.5: Solve more easy puzzles @ https://gbud.in/chsezpz

Figure 1.6: Solve other puzzles @ https://gbud.in/chsgppz