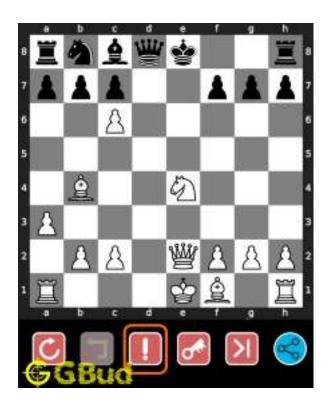

## 1.4 How to get help for moves in the easy chess puzzle 0002

To get help or the possible next moves in the puzzle, , follow the steps given below

- 1. Go to the puzzle page
- 2. Click the help button (exclamation mark as shown below) to get help or suggestion on next possible move

Figure 1.4: Click the help button to get help on next move @ https://gbud.in/gxp5jw1

Figure 1.5: Solve more easy puzzles @ https://gbud.in/chsezpz

Figure 1.6: Solve other puzzles @ https://gbud.in/chsgppz