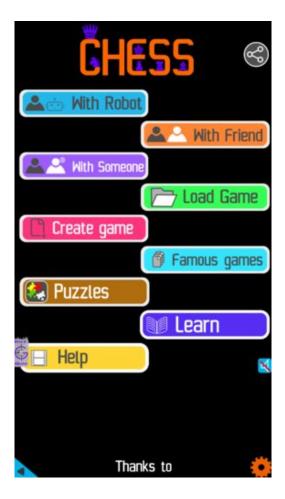

Play chess for free

Figure 1.8: Play chess online for free. Solve puzzles and play with friends

Play chess for free at https://gbud.in/chs

We present you a platform to play chess online with friends for free. No need to install any app. You can play chess for free without registration or login.

Simple. You can do several chess related activities.

- 1. solve chess puzzles
- 2. learn about chess
- 3. play chess with computer
- 4. play chess with friend
- 5. create your own chess games
- 6. fen viewer
- 7. fen editor
- 8. fen generator
- 9. pgn viewer
- 10. chess board editor
- 11. view famous chess games.