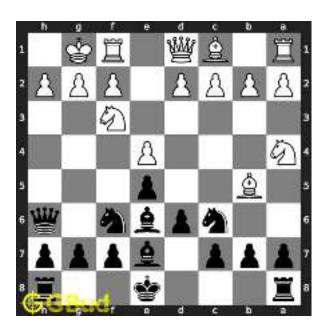

# Easy chess puzzle - # 0002 - Avoid check mate in one move

Solve this easy chess puzzle and improve your chess games through improvement of your chess strategies and chess tactics.

Puzzle No: 0002

Difficulty level: Easy

Description: Avoid check mate in one move

Next Move: White

Player level : Beginner

Short URL for puzzle: https://gbud.in/gxp5jw1

#### 1.1 easy chess puzzle 0002

Figure 1.1: Solve this easy chess puzzle 0002. Avoid check mate in one move @ https://gbud.in/gxp5jw1

Figure 1.2: Solve this free chess puzzle online with solution @ https://gbud.in/gxp5jw1

#### 1.2 Solution to easy chess puzzle 0002

You have five options to prevent the checkmate by queen

- 1. Prevent the queens move to the square h4
- 2. Have a free square near the king so that he can move
- 3. Have a provision for another piece to block the queens attack
- 4. Make provision to attack the queen at h4
- 5. Move the king