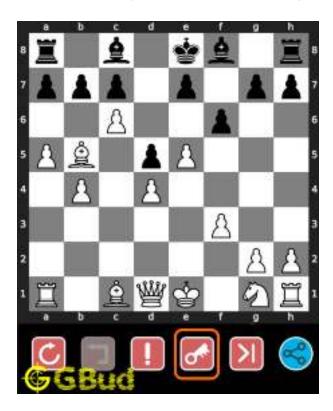

## 1.3 How to view the solution to easy chess puzzle 0002

To view the solution to this puzzle, follow the steps given below

- 1. Go to the puzzle page
- 2. Click the solution button (Key as shown below) to view the solution

Figure 1.3: Click the solution button to view solutions @ https://gbud.in/gxp5jw1