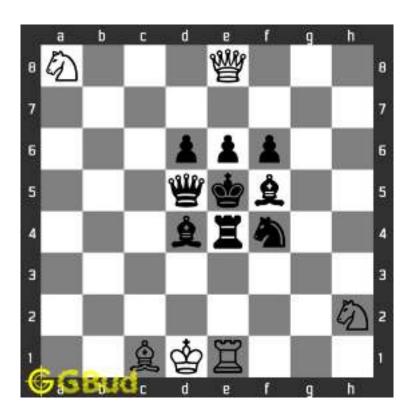

## 1.3 How to view the solution to easy chess puzzle 0002

To view the solution to this puzzle, follow the steps given below

- 1. Go to the puzzle page
- 2. Click the solution button (Key as shown below) to view the solution

Figure 1.3: Click the solution button to view solutions @ https://gbud.in/gxp5jw1