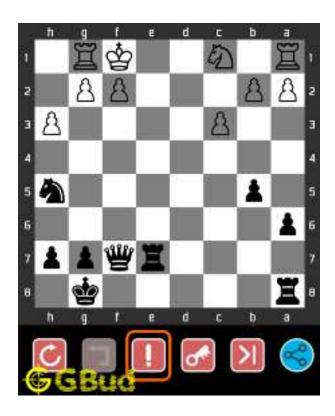

## 1.4 How to get help for moves in the easy chess puzzle 0002

To get help or the possible next moves in the puzzle, , follow the steps given below

- 1. Go to the puzzle page
- 2. Click the help button (exclamation mark as shown below) to get help or suggestion on next possible move

Figure 1.4: Click the help button to get help on next move @ https://gbud.in/gxp5jw1

Figure 1.5: Solve more easy puzzles @ https://gbud.in/chsezpz

Figure 1.6: Solve other puzzles @ https://gbud.in/chsgppz