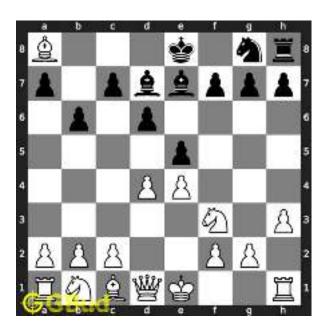

Figure 1.5: Rxa8 White Rook is captured

This is the solution to the puzzle. You have lost a rook but gained a rook and a queen.

Figure 1.6: Solve more easy puzzles @ https://gbud.in/chsezpz

Figure 1.7: Solve other puzzles @ https://gbud.in/chsgppz