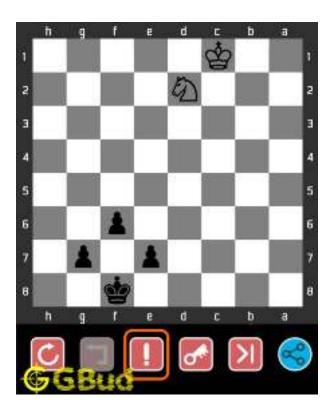

## 1.4 How to get help for moves in the easy chess puzzle 0002

To get help or the possible next moves in the puzzle, , follow the steps given below

- 1. Go to the puzzle page
- 2. Click the help button (exclamation mark as shown below) to get help or suggestion on next possible move

Figure 1.4: Click the help button to get help on next move @ https://gbud.in/gxp5jw1

Figure 1.5: Solve more easy puzzles @ https://gbud.in/chsezpz

Figure 1.6: Solve other puzzles @ https://gbud.in/chsgppz