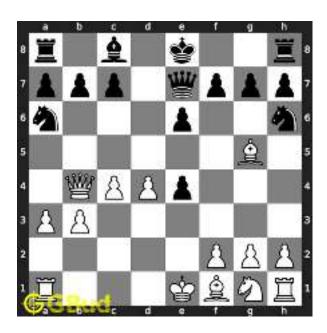

# Easy chess puzzle - # 0001 - Gain Queen

Solve this easy chess puzzle and improve your chess games through improvement of your chess strategies and chess tactics.

Puzzle No: 0001

Difficulty level: Easy

Description: Gain Queen

Next Move : Black

Player level : Beginner

#### 1.1 easy chess puzzle 0001

Figure 1.1: Solve this easy chess puzzle 0001. Gain Queen @ https://gbud.in/gw251d1

Figure 1.2: Solve this free chess puzzle online with solution @ https://gbud.in/gw251d1