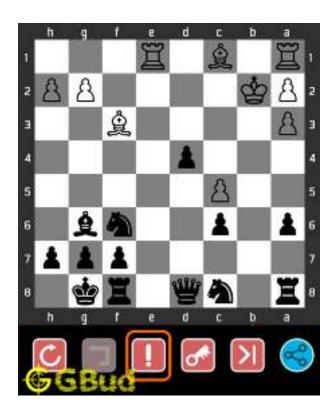

#### 1.1 easy chess puzzle 0001

Figure 1.1: Solve this easy chess puzzle 0001. Gain Queen @ https://gbud.in/gw251d1

Figure 1.2: Solve this free chess puzzle online with solution @ https://gbud.in/gw251d1

#### 1.2 Solution to easy chess puzzle 0001

At this puzzle, next move is by black. The objective of the puzzle is to capture the Queen at a8.

The queen is in the line of attack by the battery of Rooks. Capturing the queen by the rook from e8 to a8 (Rxa8) will result in the following board position.

Figure 1.3: Rxa8 White Queen is captured

Now obviously, the white rook at a1 will capture black rook at a8.

Figure 1.4: Rxa8 Black Rook is captured

Now you can capture the white rook at a8 by moving the black rook from f8.

Figure 1.5: Rxa8 White Rook is captured

This is the solution to the puzzle. You have lost a rook but gained a rook and a queen.

Figure 1.6: Solve more easy puzzles @ https://gbud.in/chsezpz

Figure 1.7: Solve other puzzles @ https://gbud.in/chsgppz