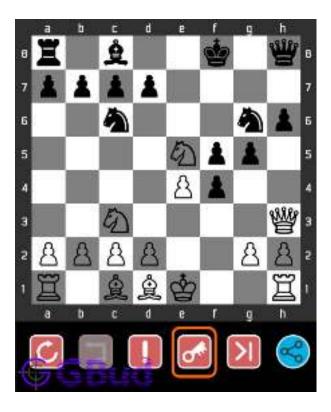

#### 1.1 easy chess puzzle 0001

Figure 1.1: Solve this easy chess puzzle 0001. Gain Queen @ https://gbud.in/gw251d1

Figure 1.2: Solve this free chess puzzle online with solution @ https://gbud.in/gw251d1

#### 1.2 Solution to easy chess puzzle 0001

At this puzzle, next move is by black. The objective of the puzzle is to capture the Queen at a8.

The queen is in the line of attack by the battery of Rooks. Capturing the queen by the rook from e8 to a8 (Rxa8) will result in the following board position.

Figure 1.3: Rxa8 White Queen is captured

Now obviously, the white rook at a1 will capture black rook at a8.

Figure 1.4: Rxa8 Black Rook is captured

Now you can capture the white rook at a8 by moving the black rook from f8.

Figure 1.5: Rxa8 White Rook is captured

This is the solution to the puzzle. You have lost a rook but gained a rook and a queen.

Figure 1.6: Solve more easy puzzles @ https://gbud.in/chsezpz

Figure 1.7: Solve other puzzles @ https://gbud.in/chsgppz