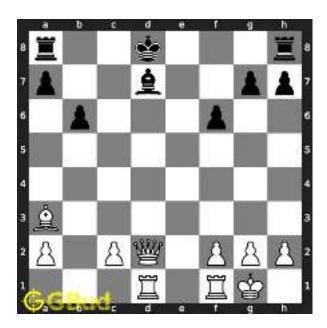

Figure 1.3: Rxa8 White Queen is captured

Now obviously, the white rook at a1 will capture black rook at a8.

Figure 1.4: Rxa8 Black Rook is captured

Now you can capture the white rook at a8 by moving the black rook from f8.

Figure 1.5: Rxa8 White Rook is captured

This is the solution to the puzzle. You have lost a rook but gained a rook and a queen.

Figure 1.6: Solve more easy puzzles @ https://gbud.in/chsezpz

Figure 1.7: Solve other puzzles @ https://gbud.in/chsgppz