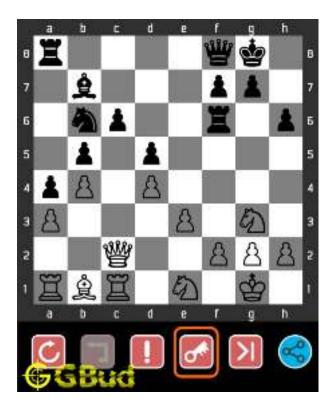

## 1.3 How to view the solution to easy chess puzzle 0002

To view the solution to this puzzle, follow the steps given below

- 1. Go to the puzzle page
- 2. Click the solution button (Key as shown below) to view the solution

Figure 1.3: Click the solution button to view solutions @ https://gbud.in/gxp5jw1