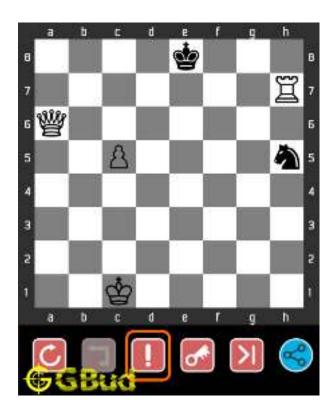

#### 1.1 easy chess puzzle 0001

Figure 1.1: Solve this easy chess puzzle 0001. Gain Queen @ https://gbud.in/gw251d1

Figure 1.2: Solve this free chess puzzle online with solution @ https://gbud.in/gw251d1

#### 1.2 Solution to easy chess puzzle 0001

At this puzzle, next move is by black. The objective of the puzzle is to capture the Queen at a8.

The queen is in the line of attack by the battery of Rooks. Capturing the queen by the rook from e8 to a8 (Rxa8) will result in the following board position.

Figure 1.3: Rxa8 White Queen is captured

Now obviously, the white rook at a1 will capture black rook at a8.

Figure 1.4: Rxa8 Black Rook is captured

Now you can capture the white rook at a8 by moving the black rook from f8.

Figure 1.5: Rxa8 White Rook is captured

This is the solution to the puzzle. You have lost a rook but gained a rook and a queen.

Figure 1.6: Solve more easy puzzles @ https://gbud.in/chsezpz

Figure 1.7: Solve other puzzles @ https://gbud.in/chsgppz