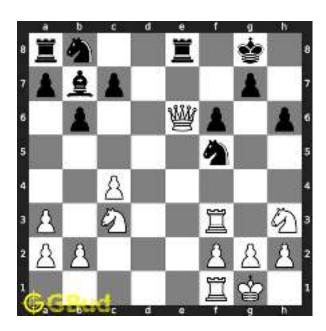

#### 1.1 easy chess puzzle 0001

Figure 1.1: Solve this easy chess puzzle 0001. Gain Queen @ https://gbud.in/gw251d1

Figure 1.2: Solve this free chess puzzle online with solution @ https://gbud.in/gw251d1

#### 1.2 Solution to easy chess puzzle 0001

At this puzzle, next move is by black. The objective of the puzzle is to capture the Queen at a8.

The queen is in the line of attack by the battery of Rooks. Capturing the queen by the rook from e8 to a8 (Rxa8) will result in the following board position.

Figure 1.3: Rxa8 White Queen is captured

Now obviously, the white rook at a1 will capture black rook at a8.

Figure 1.4: Rxa8 Black Rook is captured

Now you can capture the white rook at a8 by moving the black rook from f8.

Figure 1.5: Rxa8 White Rook is captured

This is the solution to the puzzle. You have lost a rook but gained a rook and a queen.

Figure 1.6: Solve more easy puzzles @ https://gbud.in/chsezpz

Figure 1.7: Solve other puzzles @ https://gbud.in/chsgppz