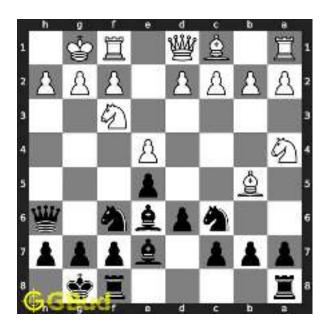

# Easy chess puzzle - # 0001 - Gain Queen

Solve this easy chess puzzle and improve your chess games through improvement of your chess strategies and chess tactics.

Puzzle No: 0001

Difficulty level: Easy

Description: Gain Queen

Next Move : Black

Player level : Beginner

#### 1.1 easy chess puzzle 0001

Figure 1.1: Solve this easy chess puzzle 0001. Gain Queen @ https://gbud.in/gw251d1

Figure 1.2: Solve this free chess puzzle online with solution @ https://gbud.in/gw251d1

#### 1.2 Solution to easy chess puzzle 0001

At this puzzle, next move is by black. The objective of the puzzle is to capture the Queen at a8.

The queen is in the line of attack by the battery of Rooks. Capturing the queen by the rook from e8 to a8 (Rxa8) will result in the following board position.