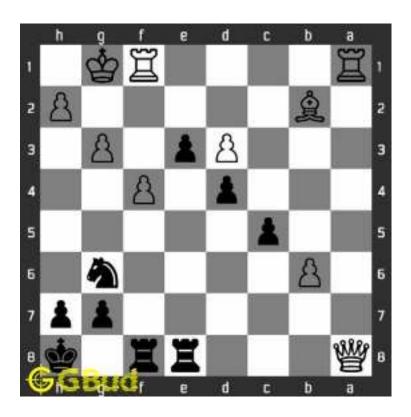

#### 1.1 easy chess puzzle 0001

Figure 1.1: Solve this easy chess puzzle 0001. Gain Queen @ https://gbud.in/gw251d1

Figure 1.2: Solve this free chess puzzle online with solution @ https://gbud.in/gw251d1

#### 1.2 Solution to easy chess puzzle 0001

At this puzzle, next move is by black. The objective of the puzzle is to capture the Queen at a8.

The queen is in the line of attack by the battery of Rooks. Capturing the queen by the rook from e8 to a8 (Rxa8) will result in the following board position.

Figure 1.3: Rxa8 White Queen is captured

Now obviously, the white rook at a1 will capture black rook at a8.

Figure 1.4: Rxa8 Black Rook is captured

Now you can capture the white rook at a8 by moving the black rook from f8.

Figure 1.5: Rxa8 White Rook is captured

This is the solution to the puzzle. You have lost a rook but gained a rook and a queen.

Figure 1.6: Solve more easy puzzles @ https://gbud.in/chsezpz

Figure 1.7: Solve other puzzles @ https://gbud.in/chsgppz