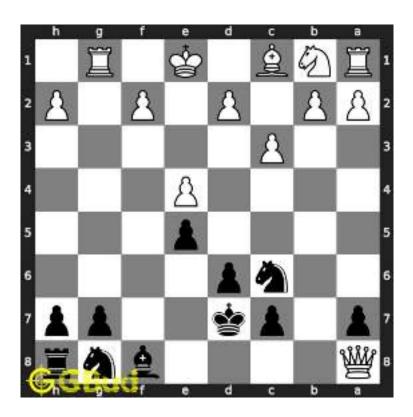

# Easy chess puzzle - # 0001 - Gain Queen

Solve this easy chess puzzle and improve your chess games through improvement of your chess strategies and chess tactics.

Puzzle No: 0001

Difficulty level: Easy

Description: Gain Queen

Next Move : Black

Player level : Beginner

#### 1.1 easy chess puzzle 0001

Figure 1.1: Solve this easy chess puzzle 0001. Gain Queen @ https://gbud.in/gw251d1

Figure 1.2: Solve this free chess puzzle online with solution @ https://gbud.in/gw251d1

#### 1.2 Solution to easy chess puzzle 0001

At this puzzle, next move is by black. The objective of the puzzle is to capture the Queen at a8.

The queen is in the line of attack by the battery of Rooks. Capturing the queen by the rook from e8 to a8 (Rxa8) will result in the following board position.