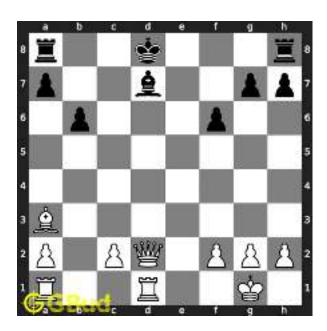

#### 1.2 Solution to easy chess puzzle 0001

At this puzzle, next move is by black. The objective of the puzzle is to capture the Queen at a8.

The queen is in the line of attack by the battery of Rooks. Capturing the queen by the rook from e8 to a8 (Rxa8) will result in the following board position.

Figure 1.3: Rxa8 White Queen is captured

Now obviously, the white rook at a1 will capture black rook at a8.

Figure 1.4: Rxa8 Black Rook is captured

Now you can capture the white rook at a8 by moving the black rook from f8.