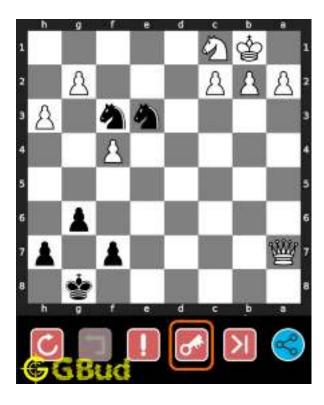

#### 1.1 easy chess puzzle 0004

Figure 1.1: Solve this easy chess puzzle 0004. Gain a piece @ https://gbud.in/gcjqqq1

Figure 1.2: Solve this free chess puzzle online with solution @ https://gbud.in/gcjqqq1