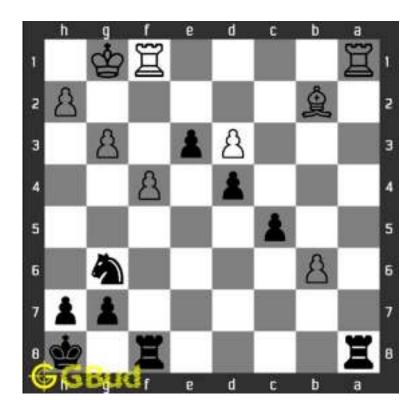

#### 1.2 Solution to easy chess puzzle 0001

At this puzzle, next move is by black. The objective of the puzzle is to capture the Queen at a8.

The queen is in the line of attack by the battery of Rooks. Capturing the queen by the rook from e8 to a8 (Rxa8) will result in the following board position.

Figure 1.3: Rxa8 White Queen is captured

Now obviously, the white rook at a1 will capture black rook at a8.

Figure 1.4: Rxa8 Black Rook is captured

Now you can capture the white rook at a8 by moving the black rook from f8.

Figure 1.5: Rxa8 White Rook is captured

This is the solution to the puzzle. You have lost a rook but gained a rook and a queen.

Figure 1.6: Solve more easy puzzles @ https://gbud.in/chsezpz

Figure 1.7: Solve other puzzles @ https://gbud.in/chsgppz