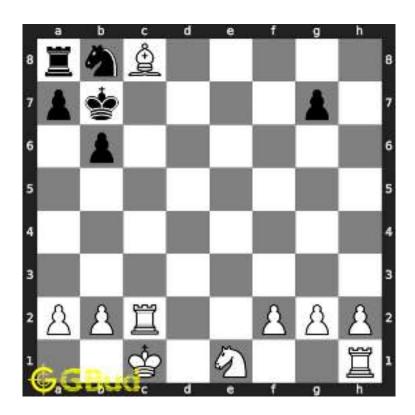

#### 1.1 easy chess puzzle 0001

Figure 1.1: Solve this easy chess puzzle 0001. Gain Queen @ https://gbud.in/gw251d1

Figure 1.2: Solve this free chess puzzle online with solution @ https://gbud.in/gw251d1

#### 1.2 Solution to easy chess puzzle 0001

At this puzzle, next move is by black. The objective of the puzzle is to capture the Queen at a8.

The queen is in the line of attack by the battery of Rooks. Capturing the queen by the rook from e8 to a8 (Rxa8) will result in the following board position.

Figure 1.3: Rxa8 White Queen is captured

Now obviously, the white rook at a1 will capture black rook at a8.

Figure 1.4: Rxa8 Black Rook is captured

Now you can capture the white rook at a8 by moving the black rook from f8.

Figure 1.5: Rxa8 White Rook is captured

This is the solution to the puzzle. You have lost a rook but gained a rook and a queen.

Figure 1.6: Solve more easy puzzles @ https://gbud.in/chsezpz

Figure 1.7: Solve other puzzles @ https://gbud.in/chsgppz