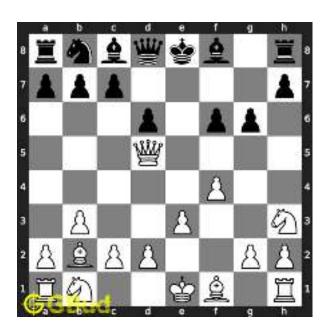

#### 1.1 easy chess puzzle 0002

Figure 1.1: Solve this easy chess puzzle 0002. Avoid check mate in one move @ https://gbud.in/gxp5jw1

Figure 1.2: Solve this free chess puzzle online with solution @ https://gbud.in/gxp5jw1

#### 1.2 Solution to easy chess puzzle 0002

You have five options to prevent the checkmate by queen

- 1. Prevent the queens move to the square h4
- 2. Have a free square near the king so that he can move
- 3. Have a provision for another piece to block the queens attack
- 4. Make provision to attack the queen at h4
- 5. Move the king