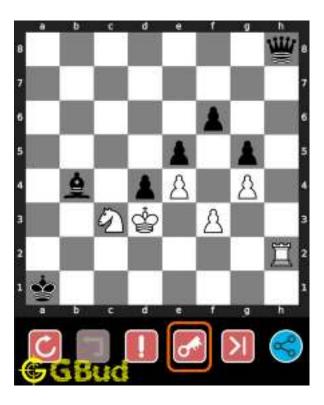

#### 1.1 easy chess puzzle 0001

Figure 1.1: Solve this easy chess puzzle 0001. Gain Queen @ https://gbud.in/gw251d1

Figure 1.2: Solve this free chess puzzle online with solution @ https://gbud.in/gw251d1

#### 1.2 Solution to easy chess puzzle 0001

At this puzzle, next move is by black. The objective of the puzzle is to capture the Queen at a8.

The queen is in the line of attack by the battery of Rooks. Capturing the queen by the rook from e8 to a8 (Rxa8) will result in the following board position.

Figure 1.3: Rxa8 White Queen is captured

Now obviously, the white rook at a1 will capture black rook at a8.

Figure 1.4: Rxa8 Black Rook is captured

Now you can capture the white rook at a8 by moving the black rook from f8.

Figure 1.5: Rxa8 White Rook is captured

This is the solution to the puzzle. You have lost a rook but gained a rook and a queen.

Figure 1.6: Solve more easy puzzles @ https://gbud.in/chsezpz

Figure 1.7: Solve other puzzles @ https://gbud.in/chsgppz