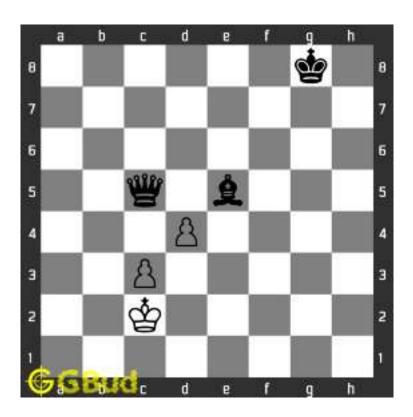

# Easy chess puzzle - # 0003 - Check mate in one move

Solve this easy chess puzzle and improve your chess games through improvement of your chess strategies and chess tactics.

Puzzle No: 0003

Difficulty level: Easy

Description: Check mate in one move

Next Move: White

Player level : Beginner

Short URL for puzzle: https://gbud.in/gfpfd41

#### 1.1 easy chess puzzle 0003

Figure 1.1: Solve this easy chess puzzle 0003. Check mate in one move @ https://gbud.in/gfpfd41

Figure 1.2: Solve this free chess puzzle online with solution @ https://gbud.in/gfpfd41

#### 1.2 Solution to easy chess puzzle 0003

You have one option to checkmate the opponent

1. Use the battery of queen and bishop.

See the solution at the puzzle page