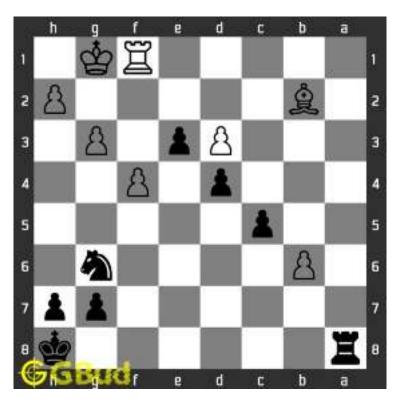

#### 1.2 Solution to easy chess puzzle 0001

At this puzzle, next move is by black. The objective of the puzzle is to capture the Queen at a8.

The queen is in the line of attack by the battery of Rooks. Capturing the queen by the rook from e8 to a8 (Rxa8) will result in the following board position.

Figure 1.3: Rxa8 White Queen is captured

Now obviously, the white rook at a1 will capture black rook at a8.

Figure 1.4: Rxa8 Black Rook is captured

Now you can capture the white rook at a8 by moving the black rook from f8.

Figure 1.5: Rxa8 White Rook is captured

This is the solution to the puzzle. You have lost a rook but gained a rook and a queen.

Figure 1.6: Solve more easy puzzles @ https://gbud.in/chsezpz

Figure 1.7: Solve other puzzles @ https://gbud.in/chsgppz