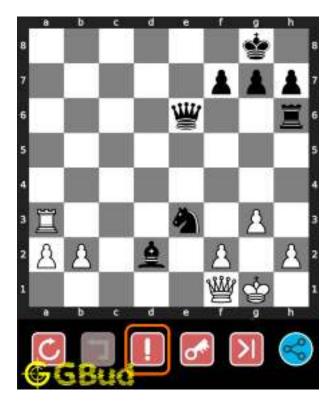

## 1.4 How to get help for moves in the easy chess puzzle 0002

To get help or the possible next moves in the puzzle, , follow the steps given below

- 1. Go to the puzzle page
- 2. Click the help button (exclamation mark as shown below) to get help or suggestion on next possible move

Figure 1.4: Click the help button to get help on next move @ https://gbud.in/gxp5jw1

Figure 1.5: Solve more easy puzzles @ https://gbud.in/chsezpz

Figure 1.6: Solve other puzzles @ https://gbud.in/chsgppz