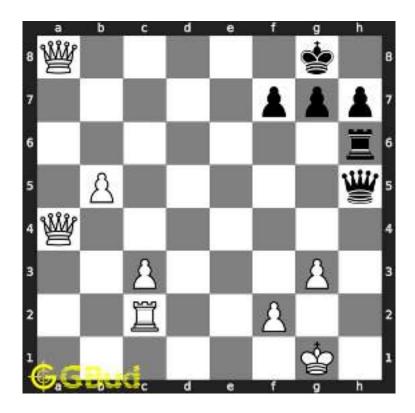

Figure 1.5: Rxa8 White Rook is captured

This is the solution to the puzzle. You have lost a rook but gained a rook and a queen.

Figure 1.6: Solve more easy puzzles @ https://gbud.in/chsezpz

Figure 1.7: Solve other puzzles @ https://gbud.in/chsgppz