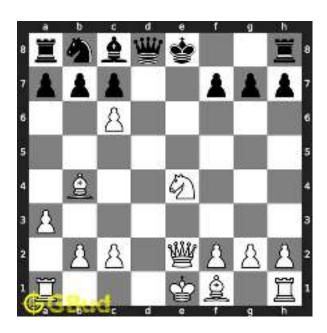

# Easy chess puzzle - # 0001 - Gain Queen

Solve this easy chess puzzle and improve your chess games through improvement of your chess strategies and chess tactics.

Puzzle No: 0001

Difficulty level: Easy

Description: Gain Queen

Next Move : Black

Player level : Beginner

#### 1.1 easy chess puzzle 0001

Figure 1.1: Solve this easy chess puzzle 0001. Gain Queen @ https://gbud.in/gw251d1

Figure 1.2: Solve this free chess puzzle online with solution @ https://gbud.in/gw251d1

#### 1.2 Solution to easy chess puzzle 0001

At this puzzle, next move is by black. The objective of the puzzle is to capture the Queen at a8.

The queen is in the line of attack by the battery of Rooks. Capturing the queen by the rook from e8 to a8 (Rxa8) will result in the following board position.

Figure 1.3: Rxa8 White Queen is captured

Now obviously, the white rook at a1 will capture black rook at a8.

Figure 1.4: Rxa8 Black Rook is captured

Now you can capture the white rook at a8 by moving the black rook from f8.

Figure 1.5: Rxa8 White Rook is captured

This is the solution to the puzzle. You have lost a rook but gained a rook and a queen.

Figure 1.6: Solve more easy puzzles @ https://gbud.in/chsezpz

Figure 1.7: Solve other puzzles @ https://gbud.in/chsgppz