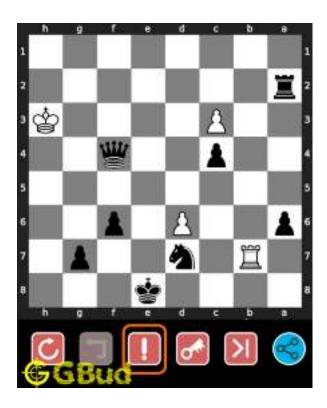

# Easy chess puzzle - # 0001 - Gain Queen

Solve this easy chess puzzle and improve your chess games through improvement of your chess strategies and chess tactics.

Puzzle No: 0001

Difficulty level: Easy

Description: Gain Queen

Next Move : Black

Player level : Beginner

#### 1.1 easy chess puzzle 0001

Figure 1.1: Solve this easy chess puzzle 0001. Gain Queen @ https://gbud.in/gw251d1

Figure 1.2: Solve this free chess puzzle online with solution @ https://gbud.in/gw251d1

#### 1.2 Solution to easy chess puzzle 0001

At this puzzle, next move is by black. The objective of the puzzle is to capture the Queen at a8.

The queen is in the line of attack by the battery of Rooks. Capturing the queen by the rook from e8 to a8 (Rxa8) will result in the following board position.

Figure 1.3: Rxa8 White Queen is captured

Now obviously, the white rook at a1 will capture black rook at a8.

Figure 1.4: Rxa8 Black Rook is captured

Now you can capture the white rook at a8 by moving the black rook from f8.

Figure 1.5: Rxa8 White Rook is captured

This is the solution to the puzzle. You have lost a rook but gained a rook and a queen.

Figure 1.6: Solve more easy puzzles @ https://gbud.in/chsezpz

Figure 1.7: Solve other puzzles @ https://gbud.in/chsgppz