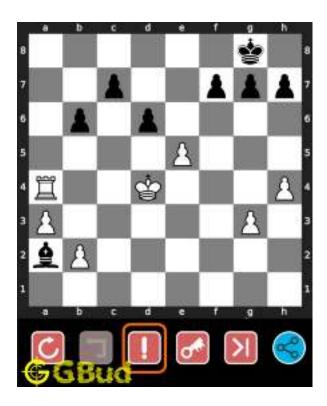

## 1.4 How to get help for moves in the easy chess puzzle 0002

To get help or the possible next moves in the puzzle, , follow the steps given below

- 1. Go to the puzzle page
- 2. Click the help button (exclamation mark as shown below) to get help or suggestion on next possible move

Figure 1.4: Click the help button to get help on next move @ https://gbud.in/gxp5jw1

Figure 1.5: Solve more easy puzzles @ https://gbud.in/chsezpz

Figure 1.6: Solve other puzzles @ https://gbud.in/chsgppz