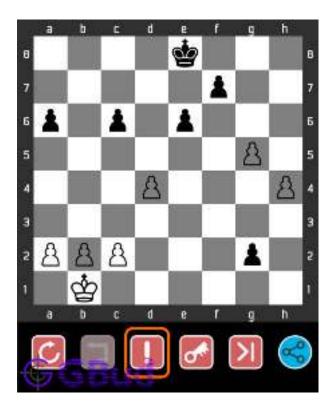

#### 1.1 easy chess puzzle 0001

Figure 1.1: Solve this easy chess puzzle 0001. Gain Queen @ https://gbud.in/gw251d1

Figure 1.2: Solve this free chess puzzle online with solution @ https://gbud.in/gw251d1

#### 1.2 Solution to easy chess puzzle 0001

At this puzzle, next move is by black. The objective of the puzzle is to capture the Queen at a8.

The queen is in the line of attack by the battery of Rooks. Capturing the queen by the rook from e8 to a8 (Rxa8) will result in the following board position.

Figure 1.3: Rxa8 White Queen is captured

Now obviously, the white rook at a1 will capture black rook at a8.

Figure 1.4: Rxa8 Black Rook is captured

Now you can capture the white rook at a8 by moving the black rook from f8.

Figure 1.5: Rxa8 White Rook is captured

This is the solution to the puzzle. You have lost a rook but gained a rook and a queen.

Figure 1.6: Solve more easy puzzles @ https://gbud.in/chsezpz

Figure 1.7: Solve other puzzles @ https://gbud.in/chsgppz