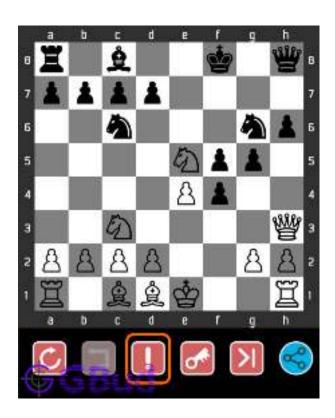

## 1.3 How to view the solution to easy chess puzzle 0002

To view the solution to this puzzle, follow the steps given below

- 1. Go to the puzzle page
- 2. Click the solution button (Key as shown below) to view the solution

Figure 1.3: Click the solution button to view solutions @ https://gbud.in/gxp5jw1

## 1.4 How to get help for moves in the easy chess puzzle 0002

To get help or the possible next moves in the puzzle, , follow the steps given below

- 1. Go to the puzzle page
- 2. Click the help button (exclamation mark as shown below) to get help or suggestion on next possible move

Figure 1.4: Click the help button to get help on next move @ https://gbud.in/gxp5jw1

Figure 1.5: Solve more easy puzzles @ https://gbud.in/chsezpz

Figure 1.6: Solve other puzzles @ https://gbud.in/chsgppz