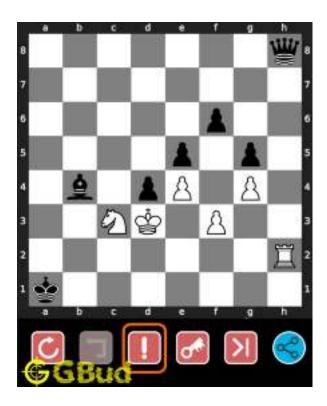

## 1.3 How to view the solution to easy chess puzzle 0002

To view the solution to this puzzle, follow the steps given below

- 1. Go to the puzzle page
- 2. Click the solution button (Key as shown below) to view the solution

Figure 1.3: Click the solution button to view solutions @ https://gbud.in/gxp5jw1

## 1.4 How to get help for moves in the easy chess puzzle 0002

To get help or the possible next moves in the puzzle, , follow the steps given below

- 1. Go to the puzzle page
- 2. Click the help button (exclamation mark as shown below) to get help or suggestion on next possible move

Figure 1.4: Click the help button to get help on next move @ https://gbud.in/gxp5jw1

Figure 1.5: Solve more easy puzzles @ https://gbud.in/chsezpz

Figure 1.6: Solve other puzzles @ https://gbud.in/chsgppz