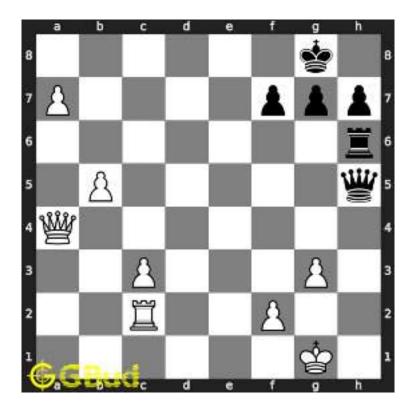

Figure 1.3: Rxa8 White Queen is captured

Now obviously, the white rook at a1 will capture black rook at a8.

Figure 1.4: Rxa8 Black Rook is captured

Now you can capture the white rook at a8 by moving the black rook from f8.