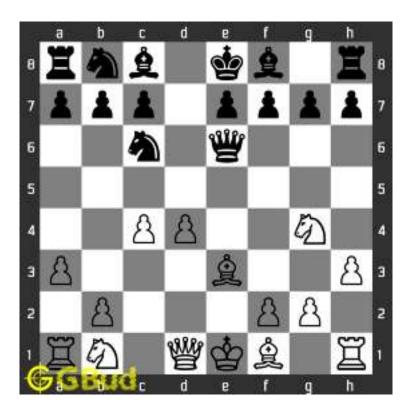

#### 1.1 easy chess puzzle 0001

Figure 1.1: Solve this easy chess puzzle 0001. Gain Queen @ https://gbud.in/gw251d1

Figure 1.2: Solve this free chess puzzle online with solution @ https://gbud.in/gw251d1

#### 1.2 Solution to easy chess puzzle 0001

At this puzzle, next move is by black. The objective of the puzzle is to capture the Queen at a8.

The queen is in the line of attack by the battery of Rooks. Capturing the queen by the rook from e8 to a8 (Rxa8) will result in the following board position.

Figure 1.3: Rxa8 White Queen is captured

Now obviously, the white rook at a1 will capture black rook at a8.

Figure 1.4: Rxa8 Black Rook is captured

Now you can capture the white rook at a8 by moving the black rook from f8.

Figure 1.5: Rxa8 White Rook is captured

This is the solution to the puzzle. You have lost a rook but gained a rook and a queen.

Figure 1.6: Solve more easy puzzles @ https://gbud.in/chsezpz

Figure 1.7: Solve other puzzles @ https://gbud.in/chsgppz