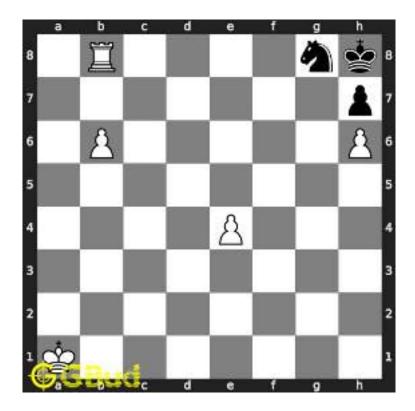

#### 1.2.1.1 Initial board position

This is the initial board position of easy chess puzzle 0024.

Figure 1.3: Initial board position of easy chess puzzle 0024

#### 1.2.1.2 Move 1

Move by white

Figure 1.4: b8=N# - The pawn should be promoted to a knight to have a checkmate. Even promoting into a queen would not help in this scenario.