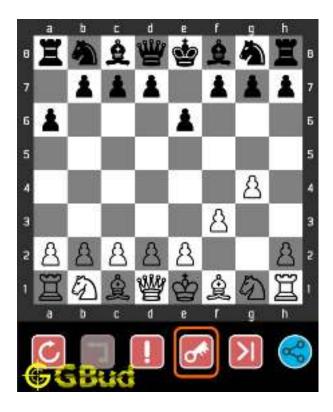

## 1.3 How to view the solution to easy chess puzzle 0002

To view the solution to this puzzle, follow the steps given below

- 1. Go to the puzzle page
- 2. Click the solution button (Key as shown below) to view the solution

Figure 1.3: Click the solution button to view solutions @ https://gbud.in/gxp5jw1