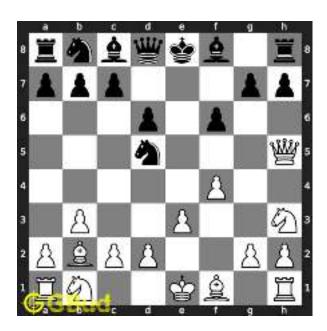

#### 1.1 easy chess puzzle 0002

Figure 1.1: Solve this easy chess puzzle 0002. Avoid check mate in one move @ https://gbud.in/gxp5jw1

Figure 1.2: Solve this free chess puzzle online with solution @ https://gbud.in/gxp5jw1

#### 1.2 Solution to easy chess puzzle 0002

You have five options to prevent the checkmate by queen

- 1. Prevent the queens move to the square h4
- 2. Have a free square near the king so that he can move
- 3. Have a provision for another piece to block the queens attack
- 4. Make provision to attack the queen at h4
- 5. Move the king