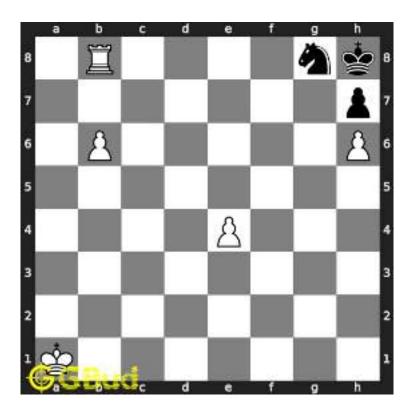

Figure 1.3: Rxa8 White Queen is captured

Now obviously, the white rook at a1 will capture black rook at a8.

Figure 1.4: Rxa8 Black Rook is captured

Now you can capture the white rook at a8 by moving the black rook from f8.