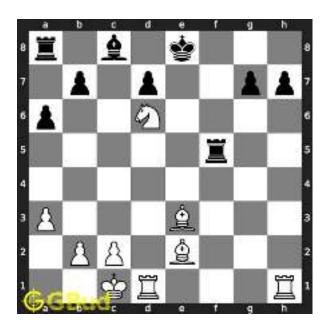

Figure 1.3: Rxa8 White Queen is captured

Now obviously, the white rook at a1 will capture black rook at a8.

Figure 1.4: Rxa8 Black Rook is captured

Now you can capture the white rook at a8 by moving the black rook from f8.