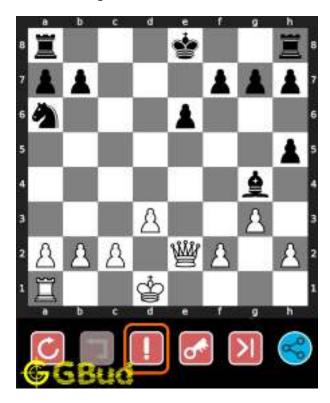

## 1.4 How to get help for moves in the easy chess puzzle 0002

To get help or the possible next moves in the puzzle, , follow the steps given below

- 1. Go to the puzzle page
- 2. Click the help button (exclamation mark as shown below) to get help or suggestion on next possible move

Figure 1.4: Click the help button to get help on next move @ https://gbud.in/gxp5jw1

Figure 1.5: Solve more easy puzzles @ https://gbud.in/chsezpz

Figure 1.6: Solve other puzzles @ https://gbud.in/chsgppz