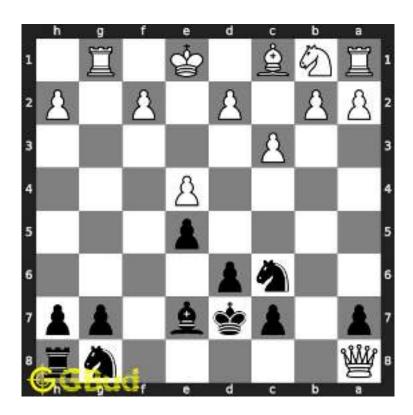

#### 1.1 easy chess puzzle 0001

Figure 1.1: Solve this easy chess puzzle 0001. Gain Queen @ https://gbud.in/gw251d1

Figure 1.2: Solve this free chess puzzle online with solution @ https://gbud.in/gw251d1

#### 1.2 Solution to easy chess puzzle 0001

At this puzzle, next move is by black. The objective of the puzzle is to capture the Queen at a8.

The queen is in the line of attack by the battery of Rooks. Capturing the queen by the rook from e8 to a8 (Rxa8) will result in the following board position.

Figure 1.3: Rxa8 White Queen is captured

Now obviously, the white rook at a1 will capture black rook at a8.

Figure 1.4: Rxa8 Black Rook is captured

Now you can capture the white rook at a8 by moving the black rook from f8.

Figure 1.5: Rxa8 White Rook is captured

This is the solution to the puzzle. You have lost a rook but gained a rook and a queen.

Figure 1.6: Solve more easy puzzles @ https://gbud.in/chsezpz

Figure 1.7: Solve other puzzles @ https://gbud.in/chsgppz