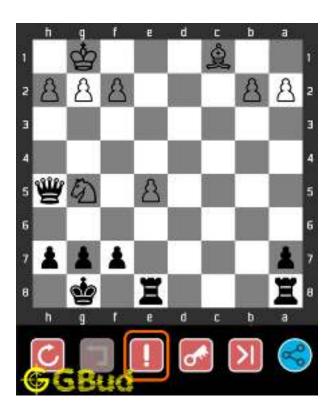

## 1.3 How to view the solution to easy chess puzzle 0002

To view the solution to this puzzle, follow the steps given below

- 1. Go to the puzzle page
- 2. Click the solution button (Key as shown below) to view the solution

Figure 1.3: Click the solution button to view solutions @ https://gbud.in/gxp5jw1