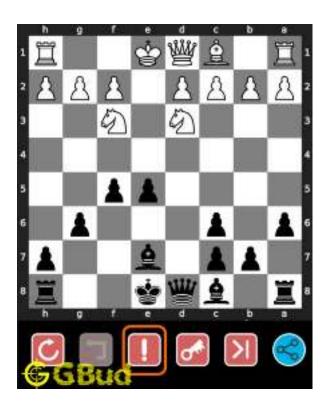

## 1.3 How to view the solution to easy chess puzzle 0002

To view the solution to this puzzle, follow the steps given below

- 1. Go to the puzzle page
- 2. Click the solution button (Key as shown below) to view the solution

Figure 1.3: Click the solution button to view solutions @ https://gbud.in/gxp5jw1

## 1.4 How to get help for moves in the easy chess puzzle 0002

To get help or the possible next moves in the puzzle, , follow the steps given below

- 1. Go to the puzzle page
- 2. Click the help button (exclamation mark as shown below) to get help or suggestion on next possible move

Figure 1.4: Click the help button to get help on next move @ https://gbud.in/gxp5jw1

Figure 1.5: Solve more easy puzzles @ https://gbud.in/chsezpz

Figure 1.6: Solve other puzzles @ https://gbud.in/chsgppz