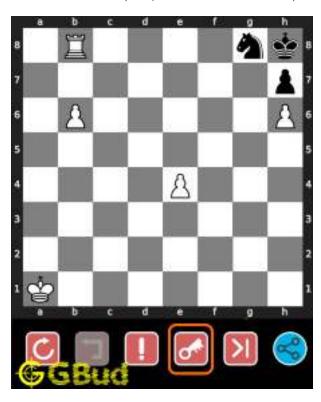

## 1.3 How to view the solution to easy chess puzzle 0002

To view the solution to this puzzle, follow the steps given below

- 1. Go to the puzzle page
- 2. Click the solution button (Key as shown below) to view the solution

Figure 1.3: Click the solution button to view solutions @ https://gbud.in/gxp5jw1