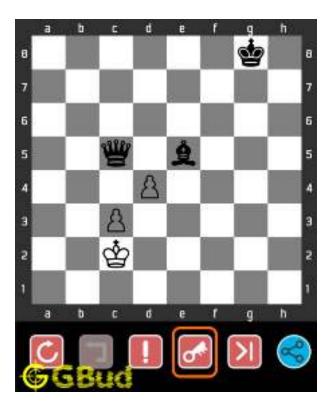

## 1.3 How to view the solution to easy chess puzzle 0003

To view the solution to this puzzle, follow the steps given below

- 1. Go to the puzzle page
- 2. Click the solution button (Key as shown below) to view the solution

Figure 1.3: Click the solution button to view solutions @ https://gbud.in/gfpfd41