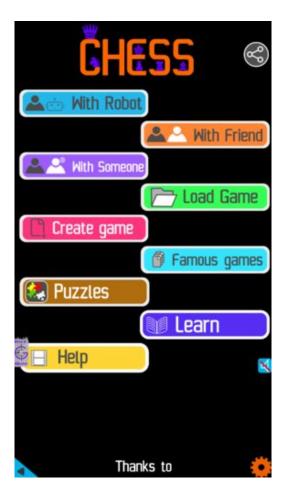

Play chess for free

Figure 1.8: Play chess online for free. Solve puzzles and play with friends

Play chess for free at https://gbud.in/chs

We present you a platform to play chess online with friends for free. No need to install any app. You can play chess for free without registration or login.

Simple. You can do several chess related activities.

- 1. solve chess puzzles
- 2. learn about chess
- 3. play chess with computer
- 4. play chess with friend
- 5. create your own chess games
- 6. fen viewer
- 7. fen editor
- 8. fen generator
- 9. pgn viewer
- 10. chess board editor
- 11. view famous chess games.