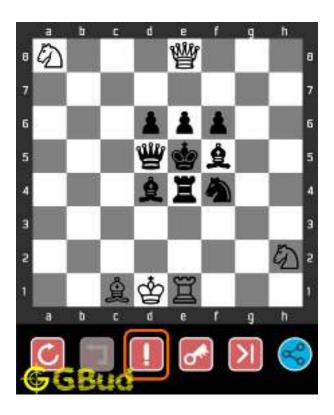

# Easy chess puzzle - # 0001 - Gain Queen

Solve this easy chess puzzle and improve your chess games through improvement of your chess strategies and chess tactics.

Puzzle No: 0001

Difficulty level: Easy

Description: Gain Queen

Next Move : Black

Player level : Beginner

#### 1.1 easy chess puzzle 0001

Figure 1.1: Solve this easy chess puzzle 0001. Gain Queen @ https://gbud.in/gw251d1

Figure 1.2: Solve this free chess puzzle online with solution @ https://gbud.in/gw251d1

#### 1.2 Solution to easy chess puzzle 0001

At this puzzle, next move is by black. The objective of the puzzle is to capture the Queen at a8.

The queen is in the line of attack by the battery of Rooks. Capturing the queen by the rook from e8 to a8 (Rxa8) will result in the following board position.

Figure 1.3: Rxa8 White Queen is captured

Now obviously, the white rook at a1 will capture black rook at a8.

Figure 1.4: Rxa8 Black Rook is captured

Now you can capture the white rook at a8 by moving the black rook from f8.

Figure 1.5: Rxa8 White Rook is captured

This is the solution to the puzzle. You have lost a rook but gained a rook and a queen.

Figure 1.6: Solve more easy puzzles @ https://gbud.in/chsezpz

Figure 1.7: Solve other puzzles @ https://gbud.in/chsgppz