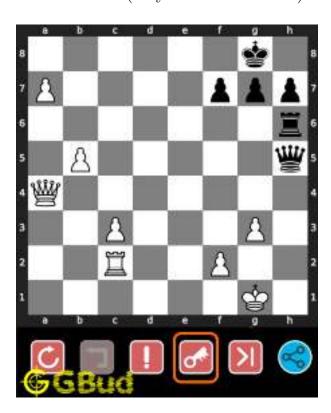

## 1.3 How to view the solution to easy chess puzzle 0002

To view the solution to this puzzle, follow the steps given below

- 1. Go to the puzzle page
- 2. Click the solution button (Key as shown below) to view the solution

Figure 1.3: Click the solution button to view solutions @ https://gbud.in/gxp5jw1