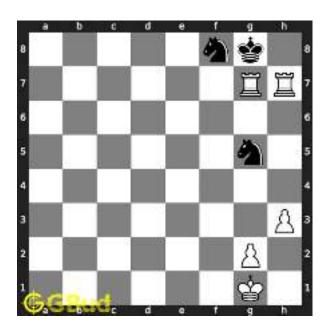

#### 1.1 easy chess puzzle 0001

Figure 1.1: Solve this easy chess puzzle 0001. Gain Queen @ https://gbud.in/gw251d1

Figure 1.2: Solve this free chess puzzle online with solution @ https://gbud.in/gw251d1

#### 1.2 Solution to easy chess puzzle 0001

At this puzzle, next move is by black. The objective of the puzzle is to capture the Queen at a8.

The queen is in the line of attack by the battery of Rooks. Capturing the queen by the rook from e8 to a8 (Rxa8) will result in the following board position.

Figure 1.3: Rxa8 White Queen is captured

Now obviously, the white rook at a1 will capture black rook at a8.

Figure 1.4: Rxa8 Black Rook is captured

Now you can capture the white rook at a8 by moving the black rook from f8.

Figure 1.5: Rxa8 White Rook is captured

This is the solution to the puzzle. You have lost a rook but gained a rook and a queen.

Figure 1.6: Solve more easy puzzles @ https://gbud.in/chsezpz

Figure 1.7: Solve other puzzles @ https://gbud.in/chsgppz