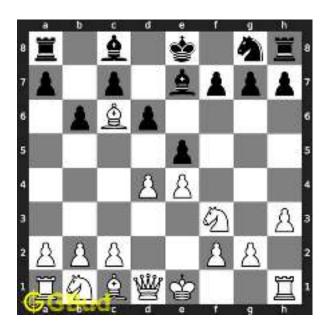

#### 1.2 Solution to easy chess puzzle 0001

At this puzzle, next move is by black. The objective of the puzzle is to capture the Queen at a8.

The queen is in the line of attack by the battery of Rooks. Capturing the queen by the rook from e8 to a8 (Rxa8) will result in the following board position.

Figure 1.3: Rxa8 White Queen is captured

Now obviously, the white rook at a1 will capture black rook at a8.

Figure 1.4: Rxa8 Black Rook is captured

Now you can capture the white rook at a8 by moving the black rook from f8.