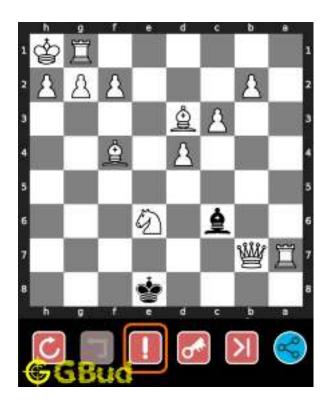

## 1.4 How to get help for moves in the easy chess puzzle 0002

To get help or the possible next moves in the puzzle, , follow the steps given below

- 1. Go to the puzzle page
- 2. Click the help button (exclamation mark as shown below) to get help or suggestion on next possible move

Figure 1.4: Click the help button to get help on next move @ https://gbud.in/gxp5jw1

Figure 1.5: Solve more easy puzzles @ https://gbud.in/chsezpz

Figure 1.6: Solve other puzzles @ https://gbud.in/chsgppz