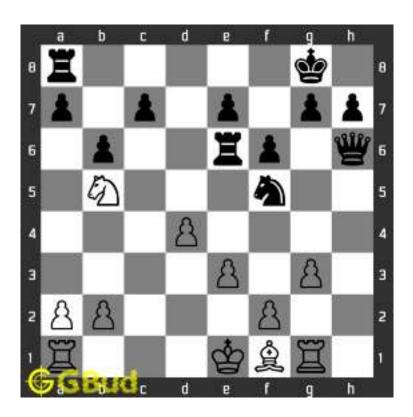

#### 1.1 easy chess puzzle 0001

Figure 1.1: Solve this easy chess puzzle 0001. Gain Queen @ https://gbud.in/gw251d1

Figure 1.2: Solve this free chess puzzle online with solution @ https://gbud.in/gw251d1

#### 1.2 Solution to easy chess puzzle 0001

At this puzzle, next move is by black. The objective of the puzzle is to capture the Queen at a8.

The queen is in the line of attack by the battery of Rooks. Capturing the queen by the rook from e8 to a8 (Rxa8) will result in the following board position.

Figure 1.3: Rxa8 White Queen is captured

Now obviously, the white rook at a1 will capture black rook at a8.

Figure 1.4: Rxa8 Black Rook is captured

Now you can capture the white rook at a8 by moving the black rook from f8.

Figure 1.5: Rxa8 White Rook is captured

This is the solution to the puzzle. You have lost a rook but gained a rook and a queen.

Figure 1.6: Solve more easy puzzles @ https://gbud.in/chsezpz

Figure 1.7: Solve other puzzles @ https://gbud.in/chsgppz