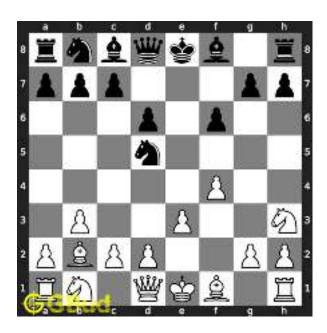

#### 1.1 easy chess puzzle 0001

Figure 1.1: Solve this easy chess puzzle 0001. Gain Queen @ https://gbud.in/gw251d1

Figure 1.2: Solve this free chess puzzle online with solution @ https://gbud.in/gw251d1

#### 1.2 Solution to easy chess puzzle 0001

At this puzzle, next move is by black. The objective of the puzzle is to capture the Queen at a8.

The queen is in the line of attack by the battery of Rooks. Capturing the queen by the rook from e8 to a8 (Rxa8) will result in the following board position.

Figure 1.3: Rxa8 White Queen is captured

Now obviously, the white rook at a1 will capture black rook at a8.

Figure 1.4: Rxa8 Black Rook is captured

Now you can capture the white rook at a8 by moving the black rook from f8.

Figure 1.5: Rxa8 White Rook is captured

This is the solution to the puzzle. You have lost a rook but gained a rook and a queen.

Figure 1.6: Solve more easy puzzles @ https://gbud.in/chsezpz

Figure 1.7: Solve other puzzles @ https://gbud.in/chsgppz