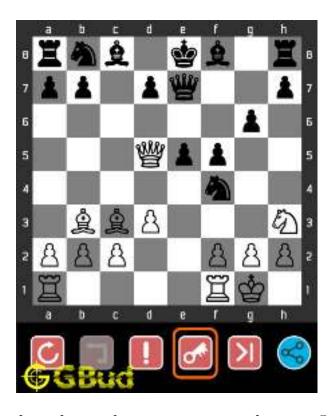

#### 1.1 easy chess puzzle 0001

Figure 1.1: Solve this easy chess puzzle 0001. Gain Queen @ https://gbud.in/gw251d1

Figure 1.2: Solve this free chess puzzle online with solution @ https://gbud.in/gw251d1

#### 1.2 Solution to easy chess puzzle 0001

At this puzzle, next move is by black. The objective of the puzzle is to capture the Queen at a8.

The queen is in the line of attack by the battery of Rooks. Capturing the queen by the rook from e8 to a8 (Rxa8) will result in the following board position.

Figure 1.3: Rxa8 White Queen is captured

Now obviously, the white rook at a1 will capture black rook at a8.

Figure 1.4: Rxa8 Black Rook is captured

Now you can capture the white rook at a8 by moving the black rook from f8.

Figure 1.5: Rxa8 White Rook is captured

This is the solution to the puzzle. You have lost a rook but gained a rook and a queen.

Figure 1.6: Solve more easy puzzles @ https://gbud.in/chsezpz

Figure 1.7: Solve other puzzles @ https://gbud.in/chsgppz