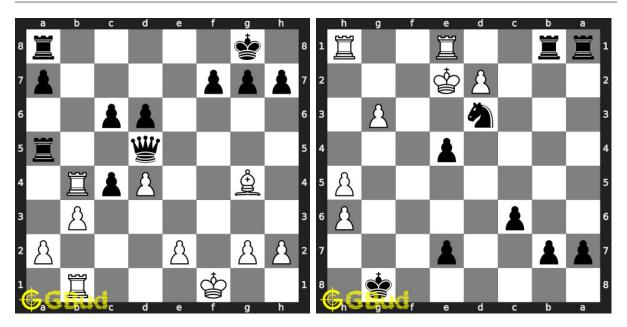

**38. Mate in 2 moves** Level : medium, Next Move : White Solution : https://gbud.in/gb7h0p4

Access the latest version of this article at https://gbud.in/blog/game/chess/chess-puzzles/chess-battery-puzzles-31-to-40.html

**39. Mate in 3 moves** Level : hard, Next Move : White Solution : https://gbud.in/gb7h0p4

40. Mate in 3 moves Level : hard, Next Move : Black Solution : https://gbud.in/gb7h0p4

Figure 1: Solve other puzzles @ https://gbud.in/chsgppz