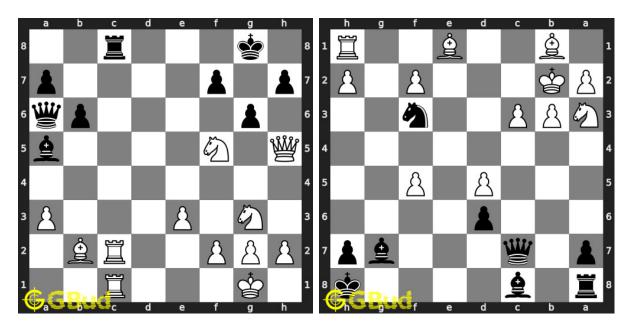

**35. Mate in 3 moves** Level : hard, Next Move : White Solution : https://gbud.in/gb7h0p4

**36.** Mate in 2 moves Level : easy, Next Move : Black Solution : https://gbud.in/gb7h0p4

**37. Mate in 1 move** Level : easy, Next Move : White Solution : https://gbud.in/gb7h0p4