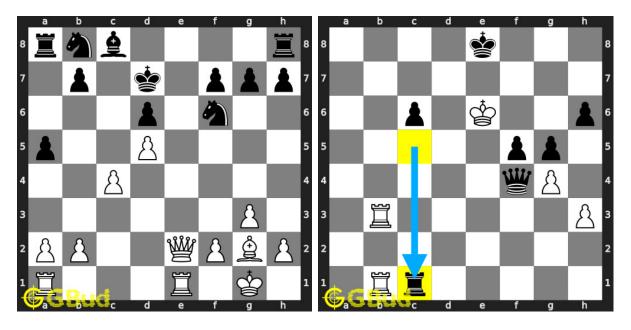

**39. Mate in 3 moves** Level : hard, Next Move : White Solution : https://gbud.in/gb7h0p4

40. Mate in 3 moves Level : hard, Next Move : Black Solution : https://gbud.in/gb7h0p4

Figure 1: Solve other puzzles @ https://gbud.in/chsgppz