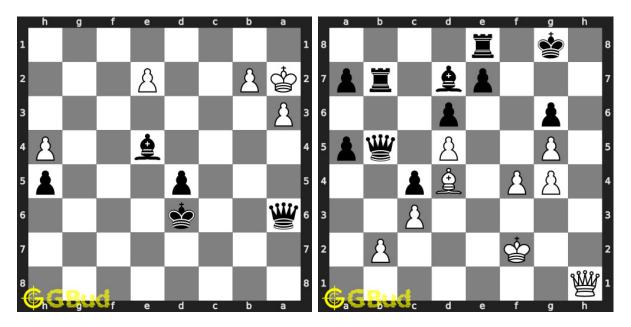

## Chess battery puzzles 31 to 40

31. Mate in 3 moves Level : hard, Next Move : Black Solution : https://gbud.in/gb7h0p4

32. Mate in 2 moves Level : medium, Next Move : White Solution : https://gbud.in/gb7h0p4

33. Mate in 2 moves Level : hard, Next Move : White

34. Mate in 2 moves Level : medium, Next Move : Black Solution : https://gbud.in/gb7h0p4 Solution : https://gbud.in/gb7h0p4

Access the latest version of this article at https://gbud.in/blog/game/chess/chess-puzzles/chess-battery-puzzles-31-to-40.html